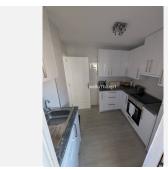

## R5065261

Calahonda

REF# R5065261 450.000 €

| BEDS | BATHS | BUILT  |
|------|-------|--------|
| 3    | 2     | 184 m² |

A great opportunity to own this fabulous penthouse in Princess Park in Calahonda. Comprising of 3 spacious double bedrooms with access to the wraparound terraces and amazing sea views down to the coast this home is perfect for a permanent residence or holiday home. Enjoy alfresco dining on the terraces with built in BBQ and watch the sunsets. There are also glass curtains that can be opened up or closed during the cooler months. The community has a saltwater swimming pool and amenities include a lift, concierge service, outdoor play area and private parking. Only a ten minute walk to the bars and restaurants and ten minute drive to the beach and more amenities. 25 minutes from Malaga airport.