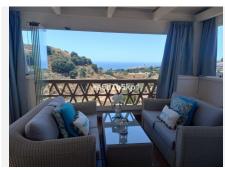

## R5065261

Calahonda

REF# R5065261 450.000 €

| BEDS | BATHS | BUILT  |
|------|-------|--------|
| 3    | 2     | 184 m² |

A great opportunity to own this fabulous penthouse in Princess Park in Calahonda. Comprising of 3 spacious double bedrooms with access to the wraparound terraces and amazing sea views down to the coast this home is perfect for a permanent residence or holiday home. Enjoy alfresco dining on the terraces with built in BBQ and watch the sunsets. There are also glass curtains that can be opened up or closed during the cooler months. The community has a saltwater swimming pool and amenities include a lift, concierge service, outdoor play area and private parking. Only a ten minute walk to the bars and restaurants and ten minute drive to the beach and more amenities. 25 minutes from Malaga airport.