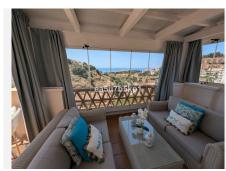

## R5065261

Calahonda

REF# R5065261 450.000 €

| BEDS | BATHS | BUILT  |
|------|-------|--------|
| 3    | 2     | 184 m² |

A great opportunity to own this fabulous penthouse in Princess Park in Calahonda. Comprising of 3 spacious double bedrooms with access to the wraparound terraces and amazing sea views down to the coast this home is perfect for a permanent residence or holiday home. Enjoy alfresco dining on the terraces with built in BBQ and watch the sunsets. There are also glass curtains that can be opened up or closed during the cooler months. The community has a saltwater swimming pool and amenities include a lift, concierge service, outdoor play area and private parking. Only a ten minute walk to the bars and restaurants and ten minute drive to the beach and more amenities. 25 minutes from Malaga airport.