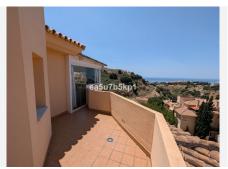

## R5065261

Calahonda

REF# R5065261 450.000 €

| BEDS | BATHS | BUILT  |
|------|-------|--------|
| 3    | 2     | 184 m² |

A great opportunity to own this fabulous penthouse in Princess Park in Calahonda. Comprising of 3 spacious double bedrooms with access to the wraparound terraces and amazing sea views down to the coast this home is perfect for a permanent residence or holiday home. Enjoy alfresco dining on the terraces with built in BBQ and watch the sunsets. There are also glass curtains that can be opened up or closed during the cooler months. The community has a saltwater swimming pool and amenities include a lift, concierge service, outdoor play area and private parking. Only a ten minute walk to the bars and restaurants and ten minute drive to the beach and more amenities. 25 minutes from Malaga airport.