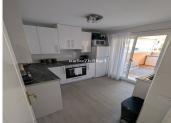

## R5065261

Calahonda

REF# R5065261 450.000 €

| BEDS | BATHS | BUILT  |
|------|-------|--------|
| 3    | 2     | 184 m² |

A great opportunity to own this fabulous penthouse in Princess Park in Calahonda. Comprising of 3 spacious double bedrooms with access to the wraparound terraces and amazing sea views down to the coast this home is perfect for a permanent residence or holiday home. Enjoy alfresco dining on the terraces with built in BBQ and watch the sunsets. There are also glass curtains that can be opened up or closed during the cooler months. The community has a saltwater swimming pool and amenities include a lift, concierge service, outdoor play area and private parking. Only a ten minute walk to the bars and restaurants and ten minute drive to the beach and more amenities. 25 minutes from Malaga airport.