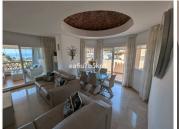

## R5065261

Calahonda

REF# R5065261 450.000 €

| BEDS | BATHS | BUILT  |
|------|-------|--------|
| 3    | 2     | 184 m² |

A great opportunity to own this fabulous penthouse in Princess Park in Calahonda. Comprising of 3 spacious double bedrooms with access to the wraparound terraces and amazing sea views down to the coast this home is perfect for a permanent residence or holiday home. Enjoy alfresco dining on the terraces with built in BBQ and watch the sunsets. There are also glass curtains that can be opened up or closed during the cooler months. The community has a saltwater swimming pool and amenities include a lift, concierge service, outdoor play area and private parking. Only a ten minute walk to the bars and restaurants and ten minute drive to the beach and more amenities. 25 minutes from Malaga airport.