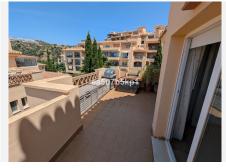

## R5065261

Calahonda

REF# R5065261 450.000 €

| BEDS | BATHS | BUILT  |
|------|-------|--------|
| 3    | 2     | 184 m² |

A great opportunity to own this fabulous penthouse in Princess Park in Calahonda. Comprising of 3 spacious double bedrooms with access to the wraparound terraces and amazing sea views down to the coast this home is perfect for a permanent residence or holiday home. Enjoy alfresco dining on the terraces with built in BBQ and watch the sunsets. There are also glass curtains that can be opened up or closed during the cooler months. The community has a saltwater swimming pool and amenities include a lift, concierge service, outdoor play area and private parking. Only a ten minute walk to the bars and restaurants and ten minute drive to the beach and more amenities. 25 minutes from Malaga airport.