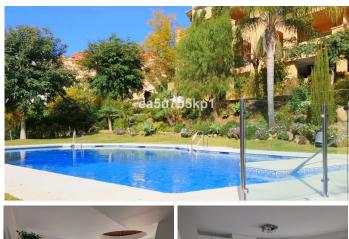

## R5065261

Calahonda

REF# R5065261 450.000 €

| BEDS | BATHS | BUILT  |
|------|-------|--------|
| 3    | 2     | 184 m² |

A great opportunity to own this fabulous penthouse in Princess Park in Calahonda. Comprising of 3 spacious double bedrooms with access to the wraparound terraces and amazing sea views down to the coast this home is perfect for a permanent residence or holiday home. Enjoy alfresco dining on the terraces with built in BBQ and watch the sunsets. There are also glass curtains that can be opened up or closed during the cooler months. The community has a saltwater swimming pool and amenities include a lift, concierge service, outdoor play area and private parking. Only a ten minute walk to the bars and restaurants and ten minute drive to the beach and more amenities. 25 minutes from Malaga airport.