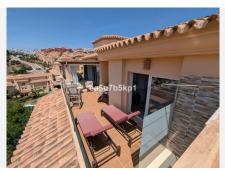

## R5065261

Calahonda

REF# R5065261 450.000 €

| BEDS | BATHS | BUILT  |
|------|-------|--------|
| 3    | 2     | 184 m² |

A great opportunity to own this fabulous penthouse in Princess Park in Calahonda. Comprising of 3 spacious double bedrooms with access to the wraparound terraces and amazing sea views down to the coast this home is perfect for a permanent residence or holiday home. Enjoy alfresco dining on the terraces with built in BBQ and watch the sunsets. There are also glass curtains that can be opened up or closed during the cooler months. The community has a saltwater swimming pool and amenities include a lift, concierge service, outdoor play area and private parking. Only a ten minute walk to the bars and restaurants and ten minute drive to the beach and more amenities. 25 minutes from Malaga airport.