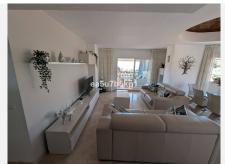

## R5065261

Calahonda

REF# R5065261 450.000 €

| BEDS | BATHS | BUILT  |
|------|-------|--------|
| 3    | 2     | 184 m² |

A great opportunity to own this fabulous penthouse in Princess Park in Calahonda. Comprising of 3 spacious double bedrooms with access to the wraparound terraces and amazing sea views down to the coast this home is perfect for a permanent residence or holiday home. Enjoy alfresco dining on the terraces with built in BBQ and watch the sunsets. There are also glass curtains that can be opened up or closed during the cooler months. The community has a saltwater swimming pool and amenities include a lift, concierge service, outdoor play area and private parking. Only a ten minute walk to the bars and restaurants and ten minute drive to the beach and more amenities. 25 minutes from Malaga airport.