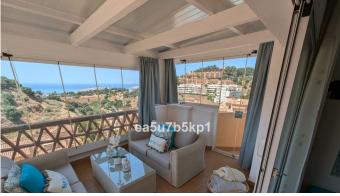

## R5065261

Calahonda

REF# R5065261 450.000 €

| BEDS | BATHS | BUILT  |
|------|-------|--------|
| 3    | 2     | 184 m² |

A great opportunity to own this fabulous penthouse in Princess Park in Calahonda. Comprising of 3 spacious double bedrooms with access to the wraparound terraces and amazing sea views down to the coast this home is perfect for a permanent residence or holiday home. Enjoy alfresco dining on the terraces with built in BBQ and watch the sunsets. There are also glass curtains that can be opened up or closed during the cooler months. The community has a saltwater swimming pool and amenities include a lift, concierge service, outdoor play area and private parking. Only a ten minute walk to the bars and restaurants and ten minute drive to the beach and more amenities. 25 minutes from Malaga airport.