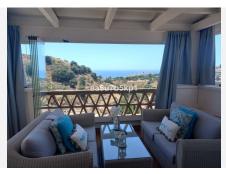

## R5065261

Calahonda

REF# R5065261 450.000 €

| BEDS | BATHS | BUILT  |
|------|-------|--------|
| 3    | 2     | 184 m² |

A great opportunity to own this fabulous penthouse in Princess Park in Calahonda. Comprising of 3 spacious double bedrooms with access to the wraparound terraces and amazing sea views down to the coast this home is perfect for a permanent residence or holiday home. Enjoy alfresco dining on the terraces with built in BBQ and watch the sunsets. There are also glass curtains that can be opened up or closed during the cooler months. The community has a saltwater swimming pool and amenities include a lift, concierge service, outdoor play area and private parking. Only a ten minute walk to the bars and restaurants and ten minute drive to the beach and more amenities. 25 minutes from Malaga airport.