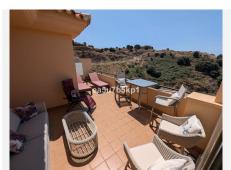

## R5065261

Calahonda

REF# R5065261 450.000 €

| BEDS | BATHS | BUILT  |
|------|-------|--------|
| 3    | 2     | 184 m² |

A great opportunity to own this fabulous penthouse in Princess Park in Calahonda. Comprising of 3 spacious double bedrooms with access to the wraparound terraces and amazing sea views down to the coast this home is perfect for a permanent residence or holiday home. Enjoy alfresco dining on the terraces with built in BBQ and watch the sunsets. There are also glass curtains that can be opened up or closed during the cooler months. The community has a saltwater swimming pool and amenities include a lift, concierge service, outdoor play area and private parking. Only a ten minute walk to the bars and restaurants and ten minute drive to the beach and more amenities. 25 minutes from Malaga airport.