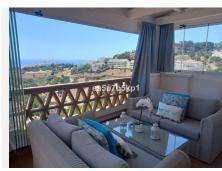

## R5065261

Calahonda

REF# R5065261 450.000 €

| BEDS | BATHS | BUILT  |
|------|-------|--------|
| 3    | 2     | 184 m² |

A great opportunity to own this fabulous penthouse in Princess Park in Calahonda. Comprising of 3 spacious double bedrooms with access to the wraparound terraces and amazing sea views down to the coast this home is perfect for a permanent residence or holiday home. Enjoy alfresco dining on the terraces with built in BBQ and watch the sunsets. There are also glass curtains that can be opened up or closed during the cooler months. The community has a saltwater swimming pool and amenities include a lift, concierge service, outdoor play area and private parking. Only a ten minute walk to the bars and restaurants and ten minute drive to the beach and more amenities. 25 minutes from Malaga airport.