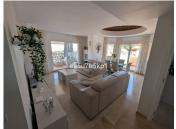

## R5065261

Calahonda

REF# R5065261 450.000 €

| BEDS | BATHS | BUILT  |
|------|-------|--------|
| 3    | 2     | 184 m² |

A great opportunity to own this fabulous penthouse in Princess Park in Calahonda. Comprising of 3 spacious double bedrooms with access to the wraparound terraces and amazing sea views down to the coast this home is perfect for a permanent residence or holiday home. Enjoy alfresco dining on the terraces with built in BBQ and watch the sunsets. There are also glass curtains that can be opened up or closed during the cooler months. The community has a saltwater swimming pool and amenities include a lift, concierge service, outdoor play area and private parking. Only a ten minute walk to the bars and restaurants and ten minute drive to the beach and more amenities. 25 minutes from Malaga airport.