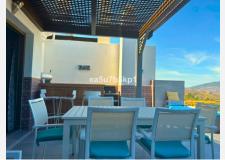

Upon entering, you're greeted by a gracious entrance hall leading to a sleek, contemporary kitchen and a guest bedroom with an en suite. The bright lounge and dining area open onto a generous terrace, offering breathtaking views. Ascend to the upper level where the master bedroom awaits, complete with its own en suite, fitted wardrobe, and a sunny terrace.

This gated development ensures peace of mind with 24-hour security and indulgence with three swimming pools, a sauna, outdoor Jacuzzi, and a gym. One of the pool areas even features a delightful cocktail and snack bar during the high season.