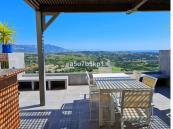

R5008738

Mijas Costa

REF# R5008738 636.500 €

| BEDS | BATHS | BUILT  | TERRACE |
|------|-------|--------|---------|
| 2    | 2     | 108 m² | 35 m²   |

Absolutely splendid! This exquisite 2-bedroom duplex penthouse sits nestled near the vibrant, cosmopolitan hub of La Cala de Mijas, boasting easy access to a myriad of amenities. From its vantage point, this penthouse commands sweeping panoramic vistas of the Mediterranean Sea and the picturesque Mijas valley.

Upon entering, you're greeted by a gracious entrance hall leading to a sleek, contemporary kitchen and a guest bedroom with an en suite. The bright lounge and dining area open onto a generous terrace, offering breathtaking views. Ascend to the upper level where the master bedroom awaits, complete with its own en suite, fitted wardrobe, and a sunny terrace.