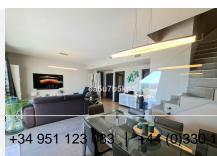

Upon entering, you're greeted by a gracious entrance hall leading to a sleek, contemporary kitchen and a guest bedroom with an en suite. The bright lounge and dining area open onto a generous terrace, offering breathtaking views. Ascend to the upper level where the master bedroom awaits, complete with its own en suite, fitted wardrobe, and a sunny terrace.