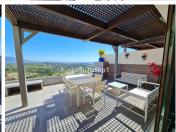

Upon entering, you're greeted by a gracious entrance hall leading to a sleek, contemporary kitchen and a guest bedroom with an en suite. The bright lounge and dining area open onto a generous terrace, offering breathtaking views. Ascend to the upper level where the master bedroom awaits, complete with its own en suite, fitted wardrobe, and a sunny terrace.

This gated development ensures peace of mind with 24-hour security and indulgence with three swimming pools, a sauna, outdoor Jacuzzi, and a gym. One of the pool areas even features a delightful cocktail and snack bar during the high season.