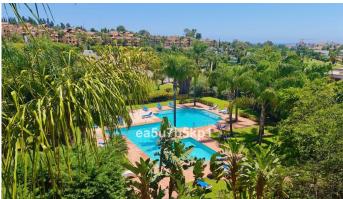

## R4860943 • NEW GOLDEN MILE

REF# R4860943 499.000 €

| BEDS | BATHS | BUILT  |
|------|-------|--------|
| 2    | 2     | 150 m² |

BRIGHT ONE LEVEL PENTHOUSE WITH STUNNING VIEWS Fabulous penthouse on one level, with golf and sea views located in Atalaya, in the exclusive gated community of El Real del Campanario which is within walking distance to amenities, including a luxury Spa resort. The community is gated and offers to his residents 2 amazing swimming pools surrounded by tropical gardens. SPACIOUS HOME The penthouse is presented in perfect condition and featuring an outstanding al fresco terrace with views of the golf course and the Mediterranean Sea. This wonderful property is spacious to say the least and comprises of a grand bright living room, dining area, a fully fitted kitchen, a guest bedroom, a family bathroom and a spacious master bedroom with en-suite. An underground parking space and a storeroom is also included. This is a must see! EXCLUSIVE RESIDENTIAL AREA Located in the exclusive EL Campanario residential estate, just a short drive from Puerto Banus, Marbella, Benahavis and Estepona. Walking distance to the residents Social Club with Spa Tennis and Paddle courts, schools, and restaurants, at 1km to the best beaches and beach clubs and minutes from the best Golfing on the Costa del Sol. Malaga airport is only 30 mins away.