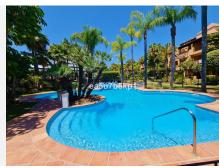

## R4860943 • NEW GOLDEN MILE

REF# R4860943 499.000 €

| BEDS | BATHS | BUILT  |
|------|-------|--------|
| 2    | 2     | 150 m² |

BRIGHT ONE LEVEL PENTHOUSE WITH STUNNING VIEWS Fabulous penthouse on one level, with golf and sea views located in Atalaya, in the exclusive gated community of El Real del Campanario which is within walking distance to amenities, including a luxury Spa resort. The community is gated and offers to his residents 2 amazing swimming pools surrounded by tropical gardens. SPACIOUS HOME The penthouse is presented in perfect condition and featuring an outstanding al fresco terrace with views of the golf course and the Mediterranean Sea. This wonderful property is spacious to say the least and comprises of a grand bright living room, dining area, a fully fitted kitchen, a guest bedroom, a family bathroom and a spacious master bedroom with en-suite. An underground parking space and a storeroom is also included. This is a must see! EXCLUSIVE RESIDENTIAL AREA Located in the exclusive EL Campanario residential estate, just a short drive from Puerto Banus, Marbella, Benahavis and Estepona. Walking distance to the residents Social Club with Spa Tennis and Paddle courts, schools, and restaurants, at 1km to the best beaches and beach clubs and minutes from the best Golfing on the Costa del Sol. Malaga airport is only 30 mins away.