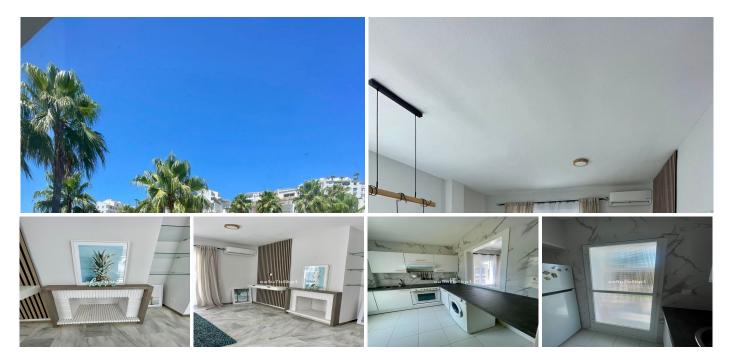

## IDILIQ ESTATES

| BEDS | BATHS | BUILT |
|------|-------|-------|
| 2    | 2     | 91 m² |

BRIGHT INTERIORS Welcome to this stunning apartment, where you're greeted by a bright and inviting entrance hall. The space flows seamlessly into a fully equipped kitchen with a convenient utility room, an elegant dining area, and a spacious living room. From here, step onto the southwest-facing terrace, ideal for unwinding while taking in the views of the pool and beautifully landscaped gardens. This exceptional home features 2 well-appointed bedrooms and 2 modern bathrooms, one of which is an en-suite. Both bedrooms are fitted with built-in wardrobes, offering ample storage space and adding to the apartment's sleek, stylish interior. WELL MAINTAINED COMMUNITY Located within a serene and well-maintained gated community Albamar, you'll have access to three pool areas where you can soak up the sun or cool off with a refreshing swim. FANTASTIC LOCATION Nestled in the sought-after Miraflores area, this property offers convenience at your doorstep. A short walk will take you to an array of shops, restaurants, and bars, with the beach also within easy reach for those perfect seaside days. Whether you're looking for a home or an investment, this apartment is a prime opportunity, offering desirable features, a popular location, and gorgeous sea views. Embrace the Costa del Sol lifestyle in this remarkable residence.