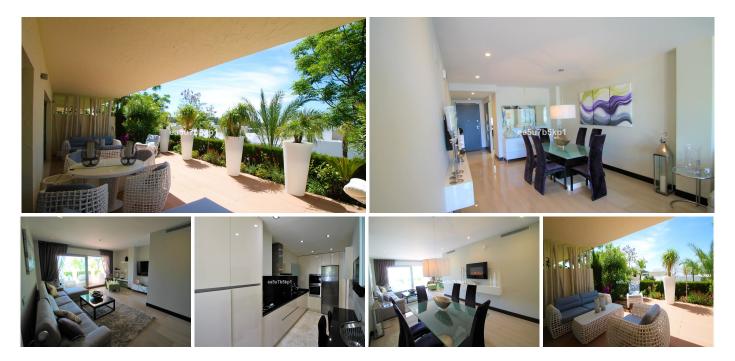

#### Benahavís

REF# R3643973 550.000 €

| BEDS | BATHS | BUILT  | TERRACE |
|------|-------|--------|---------|
| 3    | 3     | 131 m² | 24 m²   |

Amazing and exclusive ground floor apartment located in the prime luxury gated development in Benahavis municipality. This beautiful home consist of an ample and bright lounge - dining room, a modern and fully fitted kitchen, 2 guest bedrooms which one of them is with en-suite, a family bathroom and finally a large master bedroom with dressing room, private bathroom and with acess to the large terrace ideal for entertainment or enjoying al fresco dining with family and friends. The development itself is highly sought after, being one of very few on the coast with this design. There are two communal swimming pools surrounded by stunning manicured gardens, 24h security, underground parking, storeroom and just 600m away from the local commercial centre in the award winning La Heredia, where you will find a bakery, butchers, a popular bars and restaurants. Benahavis is ideal for anyone looking to buy a property somewhere peaceful area with great access to all main towns. The area is surrounded by beautiful scenic countryside and hills, and only 5 minutes drive to the beach. It also has quick access to Marbella town.