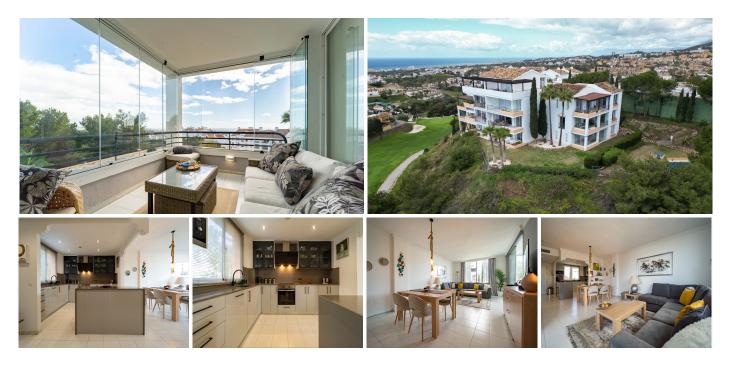

## R4989052 Riviera del Sol REF# R4989052 455.000 €

| BEDS | BATHS | BUILT  | TERRACE |
|------|-------|--------|---------|
| 2    | 2     | 106 m² | 31 m²   |

Stunning Renovated 2-Bedroom Apartment in Altos Miraflores

This beautifully renovated 2-bedroom apartment offers modern living in one of the most sought-after areas of the South of Spain. Situated in the charming Miraflores area, the road leading to the urbanization is named after the famous golfer Severiano Ballesteros. Just beside the lush Miraflores Golf Club and club house restaurant, this property is perfect for those seeking both tranquility and breathtaking views.

The apartment boasts two bedrooms, both with access to a glass-covered terrace featuring shutters for privacy and comfort. The open-plan kitchen seamlessly flows into the bright and airy living room, creating an inviting space to relax or entertain. The terrace is a real highlight—fully enclosed, it serves as a sun lounge that extends your living space. With its fantastic orientation, you'll enjoy stunning sunrises over the sea and Miraflores Golf Course. In the warmer months, you can open the terrace to embrace the outdoors, and in winter, close it off to enjoy cozy indoor comfort.

## IDILIQ estates

The gated urbanization offers excellent amenities, including three communal pools, making it a perfect spot for relaxation. The apartment includes a private covered parking space, a storage unit, and additional visitor parking within the complex. Located on the first floor, the apartment is easily accessible by elevator.

Just 2.2 km from the beach (a 5-minute drive or 30-minute walk), famous Miraflores Golf course less then 100 m and with easy access to local amenities, this is an ideal location for enjoying the best of the Costa del Sol.