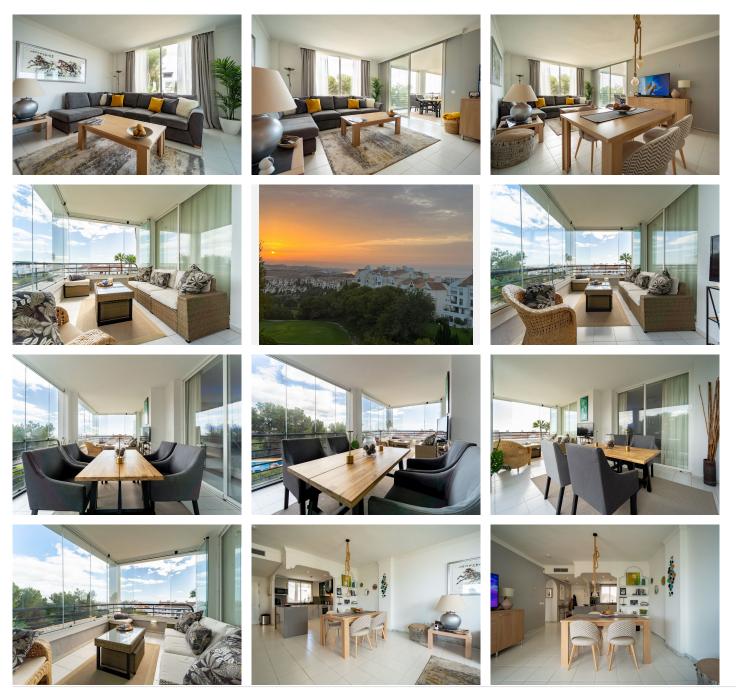

The apartment boasts two bedrooms, both with access to a glass-covered terrace featuring shutters for privacy and comfort. The open-plan kitchen seamlessly flows into the bright and airy living room, creating an inviting space to relax or entertain. The terrace is a real highlight—fully enclosed, it serves as a sun lounge that extends your living space. With its fantastic orientation, you'll enjoy stunning sunrises over the sea and Miraflores Golf Course. In the warmer months, you can open the terrace to embrace the outdoors, and in winter, close it off to enjoy cozy indoor comfort.

## IDILIQ estates

The gated urbanization offers excellent amenities, including three communal pools, making it a perfect spot for relaxation. The apartment includes a private covered parking space, a storage unit, and additional visitor parking within the complex. Located on the first floor, the apartment is easily accessible by elevator.