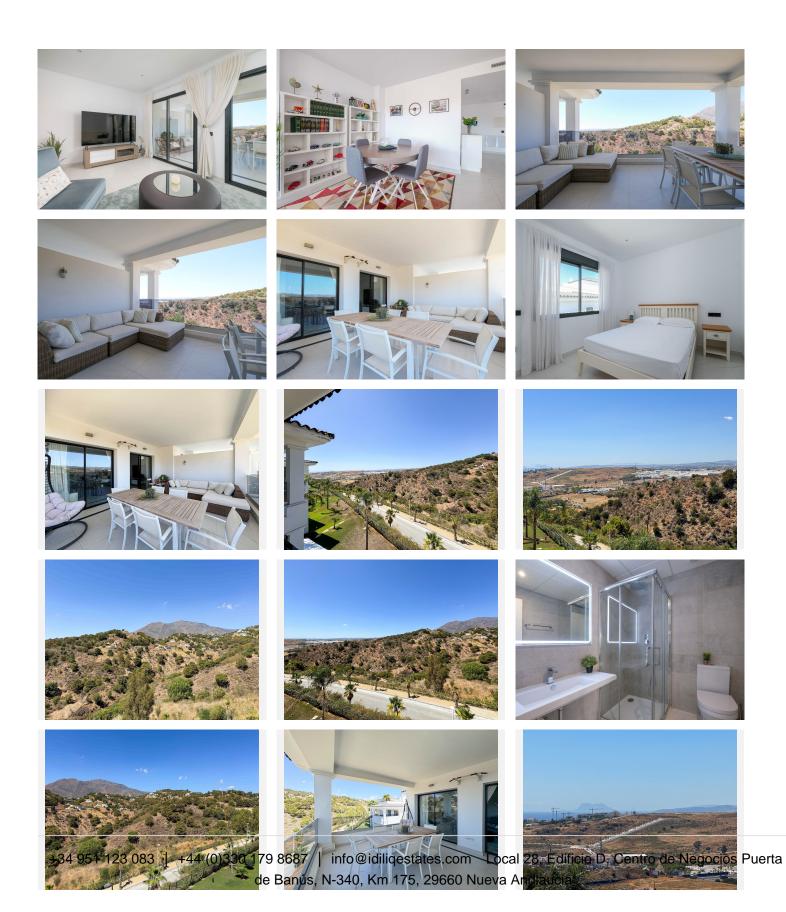

## R4858579

Estepona

REF# R4858579 580.000 €

| BEDS | BATHS | BUILT  | TERRACE |
|------|-------|--------|---------|
| 2    | 2     | 119 m² | 23 m²   |

This stunning flat, located on the top floor of one of the highest blocks in the first phase of this exclusive complex, is the epitome of luxury and tranquillity. With unrivalled views of the majestic Sierra Bermeja mountain range in all its splendour, the Mediterranean Sea and the iconic Rock of Gibraltar, this home offers a spectacular setting to enjoy every day. The flat, spacious and full of natural light, has two perfectly distributed bedrooms and two modern bathrooms, offering comfort and style. In addition, there are two garage spaces and a storage room, providing all the necessary space for storage and parking. This flat stands out for its privacy and unobstructed views, allowing you to enjoy the natural landscape at its best. Every sunset is a unique spectacle, where the sky is painted with vibrant colours that can be appreciated from the comfort of your home. This exlusive complex is a high-end development that offers a wide range of exclusive services for its residents. In addition to a state-of-the-art gymnasium, ideal for maintaining an active lifestyle, the complex has paddle tennis courts for sports enthusiasts. The communal swimming pool, surrounded by lush gardens, is perfect for relaxing in the Mediterranean sun. All this, coupled with 24-hour security, ensures a peaceful and carefree life. If you are looking for a residence that combines luxury, comfort and breathtaking views, this spacious flat in this exclusive complex is the ideal choice. Live in an exclusive environment that offers you the best of the Costa del Sol, where every day is an opportunity to

enjoy the natural beauty and first class services.