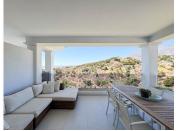

## R4858579

Estepona

REF# R4858579 580.000 €

| BEDS | BATHS | BUILT  | TERRACE |
|------|-------|--------|---------|
| 2    | 2     | 119 m² | 23 m²   |

This stunning flat, located on the top floor of one of the highest blocks in the first phase of this exclusive complex, is the epitome of luxury and tranquillity. With unrivalled views of the majestic Sierra Bermeja mountain range in all its splendour, the Mediterranean Sea and the iconic Rock of Gibraltar, this home offers a spectacular setting to enjoy every day. The flat, spacious and full of natural light, has two perfectly distributed bedrooms and two modern bathrooms, offering comfort and style. In addition, there are two garage spaces and a storage room, providing all the necessary space for storage and parking. This flat stands out for its privacy and unobstructed views, allowing you to enjoy the natural landscape at its best. Every sunset is a unique spectacle, where the sky is painted with vibrant colours that can be appreciated from the comfort of your home. This exlusive complex is a high-end development that offers a wide range of exclusive services for its residents. In addition to a state-of-the-art gymnasium, ideal for maintaining an active lifestyle, the complex has paddle tennis courts for sports enthusiasts. The communal swimming pool, surrounded by lush gardens, is perfect for relaxing in the Mediterranean sun. All this, coupled with 24-hour security, ensures a peaceful and carefree life. If you are looking for a residence that combines luxury, comfort and breathtaking views, this spacious flat in this exclusive complex is the ideal choice. Live in an exclusive environment that offers you the best of the Costa del Sol, where every day is an opportunity to