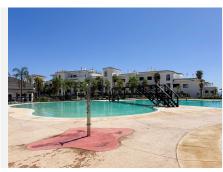

## R4858579

Estepona

REF# R4858579 580.000 €

| BEDS | BATHS | BUILT  | TERRACE |
|------|-------|--------|---------|
| 2    | 2     | 119 m² | 23 m²   |

This stunning flat, located on the top floor of one of the highest blocks in the first phase of this exclusive complex, is the epitome of luxury and tranquillity. With unrivalled views of the majestic Sierra Bermeja mountain range in all its splendour, the Mediterranean Sea and the iconic Rock of Gibraltar, this home offers a spectacular setting to enjoy every day. The flat, spacious and full of natural light, has two perfectly distributed bedrooms and two modern bathrooms, offering comfort and style. In addition, there are two garage spaces and a storage room, providing all the necessary space for storage and parking. This flat stands out for its privacy and unobstructed views, allowing you to enjoy the natural landscape at its best. Every sunset is a unique spectacle, where the sky is painted with vibrant colours that can be appreciated from the comfort of your home. This exlusive complex is a high-end development that offers a wide range of exclusive services for its residents. In addition to a state-of-the-art gymnasium, ideal for maintaining an active lifestyle, the complex has paddle tennis courts for sports enthusiasts. The communal swimming pool, surrounded by lush gardens, is perfect for relaxing in the Mediterranean sun. All this, coupled with 24-hour security, ensures a peaceful and carefree life. If you are looking for a residence that combines luxury, comfort and breathtaking views, this spacious flat in this exclusive complex is the ideal choice. Live in an exclusive environment that offers you the best of the Costa del Sol, where every day is an opportunity to