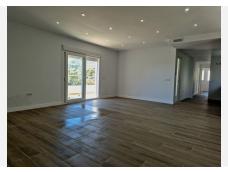

R4952830

Torrequebrada

REF# R4952830 595.000 €

| BEDS | BATHS | BUILT  | TERRACE |
|------|-------|--------|---------|
| 3    | 3     | 221 m² | 90 m²   |

Don't miss the opportunity to acquire this stunning, fully renovated penthouse in the sought-after area of ??Torrequebrada, Benalmádena! With a privileged location just a few metres from the golf course and surrounded by amenities, this penthouse offers an exceptional living experience with panoramic sea and mountain views. The property has 105m² built on the main floor, distributed in 3 bedrooms (two of them with en-suite bathrooms) and 3 full bathrooms. The kitchen, with a modern and functional design, blends perfectly into the spacious living room, creating an open and bright space ideal for enjoying with family or friends. But the best is on the upper floor: a terrace of almost 100m² completely free, an incredible place where you can create the space of your dreams. Imagine relaxing in an outdoor jacuzzi, organising dinners with sunset views or simply enjoying the sun and the sea breeze, all with an unbeatable view of the sea and the mountains. This penthouse has been completely renovated with high quality materials and a contemporary design. It is sold unfurnished, allowing you to personalize it to your liking and create a unique home. In addition, the property includes its own parking and storage room, which adds extra value to this incredible opportunity. The community has a refreshing swimming pool for hot days. Highlights: 3 bedrooms (2 with en-suite bathrooms) 3 full bathrooms Open kitchen to the living room 100m² solarium terrace with sea and mountain views Completely renovated Own parking Storage room Communal pool Prime location