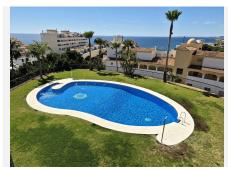

R4952830

Torrequebrada

REF# R4952830 595.000 €

| BEDS | BATHS | BUILT  | TERRACE |
|------|-------|--------|---------|
| 3    | 3     | 221 m² | 90 m²   |

Don't miss the opportunity to acquire this stunning, fully renovated penthouse in the sought-after area of ??Torrequebrada, Benalmádena! With a privileged location just a few metres from the golf course and surrounded by amenities, this penthouse offers an exceptional living experience with panoramic sea and mountain views. The property has 105m² built on the main floor, distributed in 3 bedrooms (two of them with en-suite bathrooms) and 3 full bathrooms. The kitchen, with a modern and functional design, blends perfectly into the spacious living room, creating an open and bright space ideal for enjoying with family or friends. But the best is on the upper floor: a terrace of almost 100m² completely free, an incredible place where you can create the space of your dreams. Imagine relaxing in an outdoor jacuzzi, organising dinners with sunset views or simply enjoying the sun and the sea breeze, all with an unbeatable view of the sea and the mountains. This penthouse has been completely renovated with high quality materials and a contemporary design. It is sold unfurnished, allowing you to personalize it to your liking and create a unique home. In addition, the property includes its own parking and storage room, which adds extra value to this incredible opportunity. The community has a refreshing swimming pool for hot days. Highlights: 3 bedrooms (2 with en-suite bathrooms) 3 full bathrooms Open kitchen to the living room 100m² solarium terrace with sea and mountain views Completely renovated Own parking Storage room Communal pool Prime location