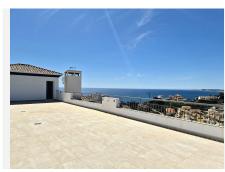

R4952830

Torrequebrada

REF# R4952830 595.000 €

| BEDS | BATHS | BUILT  | TERRACE |
|------|-------|--------|---------|
| 3    | 3     | 221 m² | 90 m²   |

Don't miss the opportunity to acquire this stunning, fully renovated penthouse in the sought-after area of ??Torrequebrada, Benalmádena! With a privileged location just a few metres from the golf course and surrounded by amenities, this penthouse offers an exceptional living experience with panoramic sea and mountain views. The property has 105m² built on the main floor, distributed in 3 bedrooms (two of them with en-suite bathrooms) and 3 full bathrooms. The kitchen, with a modern and functional design, blends perfectly into the spacious living room, creating an open and bright space ideal for enjoying with family or friends. But the best is on the upper floor: a terrace of almost 100m² completely free, an incredible place where you can create the space of your dreams. Imagine relaxing in an outdoor jacuzzi, organising dinners with sunset views or simply enjoying the sun and the sea breeze, all with an unbeatable view of the sea and the mountains. This penthouse has been completely renovated with high quality materials and a contemporary design. It is sold unfurnished, allowing you to personalize it to your liking and create a unique home. In addition, the property includes its own parking and storage room, which adds extra value to this incredible opportunity. The community has a refreshing swimming pool for hot days. Highlights: 3 bedrooms (2 with en-suite bathrooms) 3 full bathrooms Open kitchen to the living room 100m² solarium terrace with sea and mountain views Completely renovated Own parking Storage room Communal pool Prime location