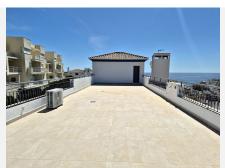

R4952830

Torrequebrada

REF# R4952830 595.000 €

| BEDS | BATHS | BUILT  | TERRACE |
|------|-------|--------|---------|
| 3    | 3     | 221 m² | 90 m²   |

Don't miss the opportunity to acquire this stunning, fully renovated penthouse in the sought-after area of ??Torrequebrada, Benalmádena! With a privileged location just a few metres from the golf course and surrounded by amenities, this penthouse offers an exceptional living experience with panoramic sea and mountain views. The property has 105m² built on the main floor, distributed in 3 bedrooms (two of them with en-suite bathrooms) and 3 full bathrooms. The kitchen, with a modern and functional design, blends perfectly into the spacious living room, creating an open and bright space ideal for enjoying with family or friends. But the best is on the upper floor: a terrace of almost 100m² completely free, an incredible place where you can create the space of your dreams. Imagine relaxing in an outdoor jacuzzi, organising dinners with sunset views or simply enjoying the sun and the sea breeze, all with an unbeatable view of the sea and the mountains. This penthouse has been completely renovated with high quality materials and a contemporary design. It is sold unfurnished, allowing you to personalize it to your liking and create a unique home. In addition, the property includes its own parking and storage room, which adds extra value to this incredible opportunity. The community has a refreshing swimming pool for hot days. Highlights: 3 bedrooms (2 with en-suite bathrooms) 3 full bathrooms Open kitchen to the living room 100m² solarium terrace with sea and mountain views Completely renovated Own parking Storage room Communal pool Prime location