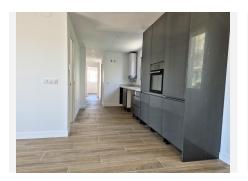

R4952830

Torrequebrada

REF# R4952830 595.000 €

| BEDS | BATHS | BUILT  | TERRACE |
|------|-------|--------|---------|
| 3    | 3     | 221 m² | 90 m²   |

Don't miss the opportunity to acquire this stunning, fully renovated penthouse in the sought-after area of ??Torrequebrada, Benalmádena! With a privileged location just a few metres from the golf course and surrounded by amenities, this penthouse offers an exceptional living experience with panoramic sea and mountain views. The property has 105m² built on the main floor, distributed in 3 bedrooms (two of them with en-suite bathrooms) and 3 full bathrooms. The kitchen, with a modern and functional design, blends perfectly into the spacious living room, creating an open and bright space ideal for enjoying with family or friends. But the best is on the upper floor: a terrace of almost 100m² completely free, an incredible place where you can create the space of your dreams. Imagine relaxing in an outdoor jacuzzi, organising dinners with sunset views or simply enjoying the sun and the sea breeze, all with an unbeatable view of the sea and the mountains. This penthouse has been completely renovated with high quality materials and a contemporary design. It is sold unfurnished, allowing you to personalize it to your liking and create a unique home. In addition, the property includes its own parking and storage room, which adds extra value to this incredible opportunity. The community has a refreshing swimming pool for hot days. Highlights: 3 bedrooms (2 with en-suite bathrooms) 3 full bathrooms Open kitchen to the living room 100m² solarium terrace with sea and mountain views Completely renovated Own parking Storage room Communal pool Prime location