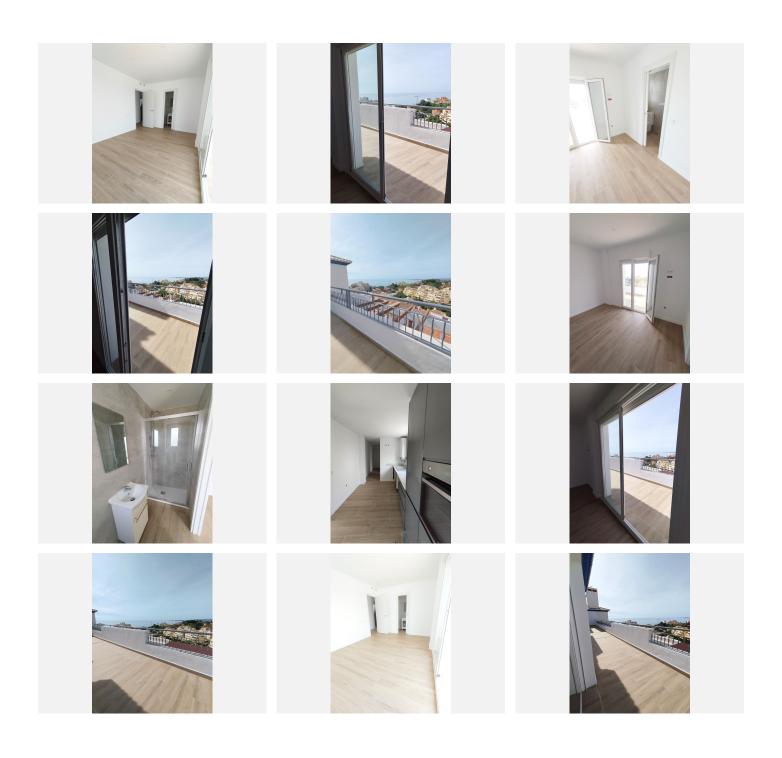

R4952830

Torrequebrada

REF# R4952830 595.000 €

| BEDS | BATHS | BUILT  | TERRACE |
|------|-------|--------|---------|
| 3    | 3     | 221 m² | 90 m²   |

Don't miss the opportunity to acquire this stunning, fully renovated penthouse in the sought-after area of ??Torrequebrada, Benalmádena! With a privileged location just a few metres from the golf course and surrounded by amenities, this penthouse offers an exceptional living experience with panoramic sea and mountain views. The property has 105m² built on the main floor, distributed in 3 bedrooms (two of them with en-suite bathrooms) and 3 full bathrooms. The kitchen, with a modern and functional design, blends perfectly into the spacious living room, creating an open and bright space ideal for enjoying with family or friends. But the best is on the upper floor: a terrace of almost 100m² completely free, an incredible place where you can create the space of your dreams. Imagine relaxing in an outdoor jacuzzi, organising dinners with sunset views or simply enjoying the sun and the sea breeze, all with an unbeatable view of the sea and the mountains. This penthouse has been completely renovated with high quality materials and a contemporary design. It is sold unfurnished, allowing you to personalize it to your liking and create a unique home. In addition, the property includes its own parking and storage room, which adds extra value to this incredible opportunity. The community has a refreshing swimming pool for hot days. Highlights: 3 bedrooms (2 with en-suite bathrooms) 3 full bathrooms Open kitchen to the living room 100m² solarium terrace with sea and mountain views Completely renovated Own parking Storage room Communal pool Prime location