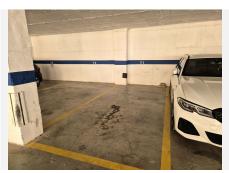

R4952830

Torrequebrada

REF# R4952830 595.000 €

| BEDS | BATHS | BUILT  | TERRACE |
|------|-------|--------|---------|
| 3    | 3     | 221 m² | 90 m²   |

Don't miss the opportunity to acquire this stunning, fully renovated penthouse in the sought-after area of ??Torrequebrada, Benalmádena! With a privileged location just a few metres from the golf course and surrounded by amenities, this penthouse offers an exceptional living experience with panoramic sea and mountain views. The property has 105m² built on the main floor, distributed in 3 bedrooms (two of them with en-suite bathrooms) and 3 full bathrooms. The kitchen, with a modern and functional design, blends perfectly into the spacious living room, creating an open and bright space ideal for enjoying with family or friends. But the best is on the upper floor: a terrace of almost 100m² completely free, an incredible place where you can create the space of your dreams. Imagine relaxing in an outdoor jacuzzi, organising dinners with sunset views or simply enjoying the sun and the sea breeze, all with an unbeatable view of the sea and the mountains. This penthouse has been completely renovated with high quality materials and a contemporary design. It is sold unfurnished, allowing you to personalize it to your liking and create a unique home. In addition, the property includes its own parking and storage room, which adds extra value to this incredible opportunity. The community has a refreshing swimming pool for hot days. Highlights: 3 bedrooms (2 with en-suite bathrooms) 3 full bathrooms Open kitchen to the living room 100m² solarium terrace with sea and mountain views Completely renovated Own parking Storage room Communal pool Prime location