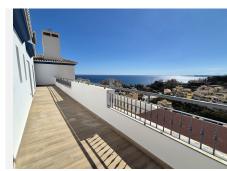

R4952830

Torrequebrada

REF# R4952830 595.000 €

| BEDS | BATHS | BUILT  | TERRACE |
|------|-------|--------|---------|
| 3    | 3     | 221 m² | 90 m²   |

Don't miss the opportunity to acquire this stunning, fully renovated penthouse in the sought-after area of ??Torrequebrada, Benalmádena! With a privileged location just a few metres from the golf course and surrounded by amenities, this penthouse offers an exceptional living experience with panoramic sea and mountain views. The property has 105m² built on the main floor, distributed in 3 bedrooms (two of them with en-suite bathrooms) and 3 full bathrooms. The kitchen, with a modern and functional design, blends perfectly into the spacious living room, creating an open and bright space ideal for enjoying with family or friends. But the best is on the upper floor: a terrace of almost 100m² completely free, an incredible place where you can create the space of your dreams. Imagine relaxing in an outdoor jacuzzi, organising dinners with sunset views or simply enjoying the sun and the sea breeze, all with an unbeatable view of the sea and the mountains. This penthouse has been completely renovated with high quality materials and a contemporary design. It is sold unfurnished, allowing you to personalize it to your liking and create a unique home. In addition, the property includes its own parking and storage room, which adds extra value to this incredible opportunity. The community has a refreshing swimming pool for hot days. Highlights: 3 bedrooms (2 with en-suite bathrooms) 3 full bathrooms Open kitchen to the living room 100m² solarium terrace with sea and mountain views Completely renovated Own parking Storage room Communal pool Prime location