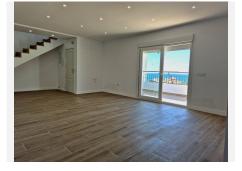

R4952830

Torrequebrada

REF# R4952830 595.000 €

| BEDS | BATHS | BUILT  | TERRACE |
|------|-------|--------|---------|
| 3    | 3     | 221 m² | 90 m²   |

Don't miss the opportunity to acquire this stunning, fully renovated penthouse in the sought-after area of ??Torrequebrada, Benalmádena! With a privileged location just a few metres from the golf course and surrounded by amenities, this penthouse offers an exceptional living experience with panoramic sea and mountain views. The property has 105m² built on the main floor, distributed in 3 bedrooms (two of them with en-suite bathrooms) and 3 full bathrooms. The kitchen, with a modern and functional design, blends perfectly into the spacious living room, creating an open and bright space ideal for enjoying with family or friends. But the best is on the upper floor: a terrace of almost 100m² completely free, an incredible place where you can create the space of your dreams. Imagine relaxing in an outdoor jacuzzi, organising dinners with sunset views or simply enjoying the sun and the sea breeze, all with an unbeatable view of the sea and the mountains. This penthouse has been completely renovated with high quality materials and a contemporary design. It is sold unfurnished, allowing you to personalize it to your liking and create a unique home. In addition, the property includes its own parking and storage room, which adds extra value to this incredible opportunity. The community has a refreshing swimming pool for hot days. Highlights: 3 bedrooms (2 with en-suite bathrooms) 3 full bathrooms Open kitchen to the living room 100m² solarium terrace with sea and mountain views Completely renovated Own parking Storage room Communal pool Prime location