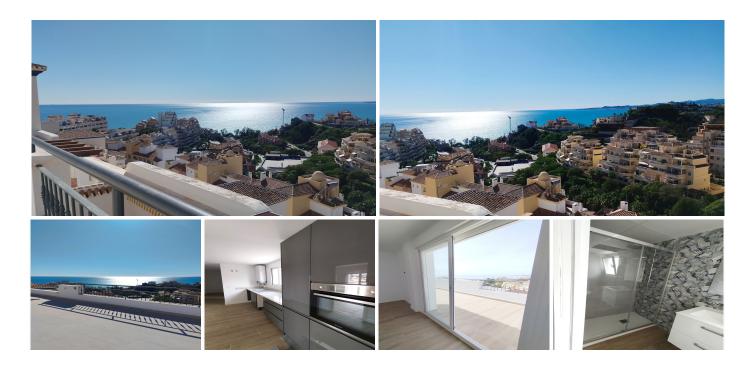

R4952830

Torrequebrada

REF# R4952830 595.000 €

| BEDS | BATHS | BUILT  | TERRACE |
|------|-------|--------|---------|
| 3    | 3     | 221 m² | 90 m²   |

Don't miss the opportunity to acquire this stunning, fully renovated penthouse in the sought-after area of ??Torrequebrada, Benalmádena! With a privileged location just a few metres from the golf course and surrounded by amenities, this penthouse offers an exceptional living experience with panoramic sea and mountain views. The property has 105m² built on the main floor, distributed in 3 bedrooms (two of them with en-suite bathrooms) and 3 full bathrooms. The kitchen, with a modern and functional design, blends perfectly into the spacious living room, creating an open and bright space ideal for enjoying with family or friends. But the best is on the upper floor: a terrace of almost 100m² completely free, an incredible place where you can create the space of your dreams. Imagine relaxing in an outdoor jacuzzi, organising dinners with sunset views or simply enjoying the sun and the sea breeze, all with an unbeatable view of the sea and the mountains. This penthouse has been completely renovated with high quality materials and a contemporary design. It is sold unfurnished, allowing you to personalize it to your liking and create a unique home. In addition, the property includes its own parking and storage room, which adds extra value to this incredible opportunity. The community has a refreshing swimming pool for hot days. Highlights: 3 bedrooms (2 with en-suite bathrooms) 3 full bathrooms Open kitchen to the living room 100m² solarium terrace with sea and mountain views Completely renovated Own parking Storage room Communal pool Prime location