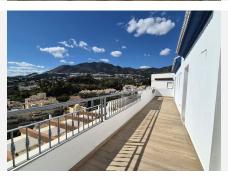

R4952830

Torrequebrada

REF# R4952830 595.000 €

| BEDS | BATHS | BUILT  | TERRACE |
|------|-------|--------|---------|
| 3    | 3     | 221 m² | 90 m²   |

Don't miss the opportunity to acquire this stunning, fully renovated penthouse in the sought-after area of ??Torrequebrada, Benalmádena! With a privileged location just a few metres from the golf course and surrounded by amenities, this penthouse offers an exceptional living experience with panoramic sea and mountain views. The property has 105m² built on the main floor, distributed in 3 bedrooms (two of them with en-suite bathrooms) and 3 full bathrooms. The kitchen, with a modern and functional design, blends perfectly into the spacious living room, creating an open and bright space ideal for enjoying with family or friends. But the best is on the upper floor: a terrace of almost 100m² completely free, an incredible place where you can create the space of your dreams. Imagine relaxing in an outdoor jacuzzi, organising dinners with sunset views or simply enjoying the sun and the sea breeze, all with an unbeatable view of the sea and the mountains. This penthouse has been completely renovated with high quality materials and a contemporary design. It is sold unfurnished, allowing you to personalize it to your liking and create a unique home. In addition, the property includes its own parking and storage room, which adds extra value to this incredible opportunity. The community has a refreshing swimming pool for hot days. Highlights: 3 bedrooms (2 with en-suite bathrooms) 3 full bathrooms Open kitchen to the living room 100m² solarium terrace with sea and mountain views Completely renovated Own parking Storage room Communal pool Prime location