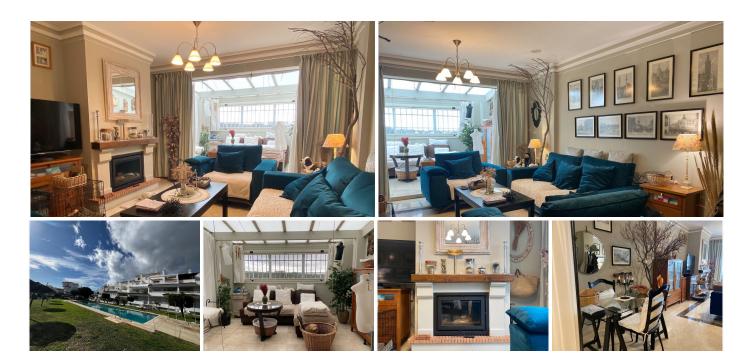

## Live the Mediterranean Dream in Rio Real, Marbella

Welcome to this stunning apartment in Rio Real, one of Marbella's most exclusive areas, where tranquility and luxury blend seamlessly with an unbeatable location. This property has been transformed to offer a more spacious and versatile layout, now featuring 2 bedrooms, 1 office, and 2 bathrooms and one underground parking spot included in the price.

The standout feature of this home is its expansive terraces: a covered and enclosed terrace perfect for yearround enjoyment, and two additional open terraces with breathtaking sea views, where every day begins and ends with the magic of the Mediterranean.