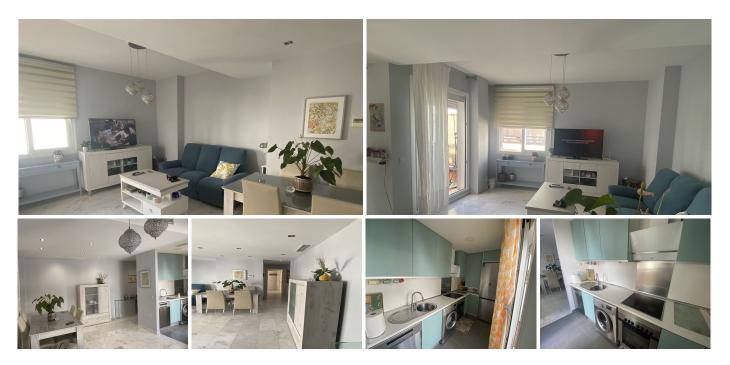

We present this charming middle-floor apartment, perfectly located in a residential area of Estepona, just minutes from the sea and the vibrant city center.

Key Features:

- ? 2 spacious bedrooms with fitted wardrobes
- ? 2 full bathrooms
- ? 85 m<sup>2</sup> built + 10 m<sup>2</sup> private terrace to enjoy the outdoors
- ? East and southeast orientation ensuring natural light all day long

Comforts Designed for Your Wellbeing:

Beautiful communal swimming pool surrounded by manicured gardens Fully fitted kitchen

+34 951 123 083 | +44 (0)330 179 8687 | info@idiliqestates.com Local 28, Edificio D, Centro de Negocios Puerta de Banús, N-340, Km 175, 29660 Nueva Andlaucia

Hot/cold air conditioning and central heating Private terrace, ideal for sunny breakfasts or relaxing evenings Sold fully furnished – ready to move in or rent out Additional Features:

Elevator in the building High-speed fiber optic Internet and WiFi connection Security system with intercom and alarm installed Private underground parking space included A Location That Has It All: Set in a peaceful urbanization, within walking distance to the beach, close to golf courses, supermarkets, public transport, and all essential services for a comfortable lifestyle.