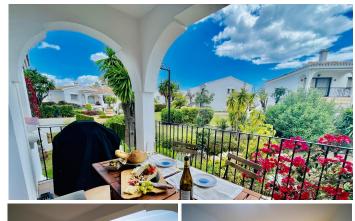

R4992121

**Q** El Paraiso

REF# R4992121 319.000 €

| BEDS | BATHS | BUILT | TERRACE |
|------|-------|-------|---------|
| 2    | 2     | 75 m² | 8 m²    |

Discover this fantastic opportunity in a charming gated community!

Located in a quiet, secure setting, the community features large green areas and a beautiful communal pool, providing a perfect atmosphere to enjoy the outdoors and tranquility. Thanks to its orientation, the property receives abundant natural light, creating warm and inviting spaces throughout the day.

2 Bedrooms, 2 Bathrooms, Built 72 m², Terrace 7 m².

Setting: Close To Golf, Close To Shops, Close To Town, Close To Schools, Urbanisation.

Orientation: South East, North West.

Condition: Recently Renovated, Recently Refurbished.

Pool: Communal, Children's Pool.

Climate Control: Air Conditioning, Hot A/C, Cold A/C, Central Heating.

Views: Panoramic, Garden, Pool.

Features: Covered Terrace, Private Terrace, WiFi, Fiber Optic.

Furniture: Fully Furnished.