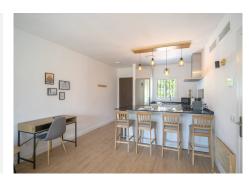

R4992121

**Q** El Paraiso

REF# R4992121 319.000 €

| BEDS | BATHS | BUILT | TERRACE |
|------|-------|-------|---------|
| 2    | 2     | 75 m² | 8 m²    |

Discover this fantastic opportunity in a charming gated community!

This bright first-floor property offers comfort and style with two spacious bedrooms and two full bathrooms, ideal for those seeking a roomy home or an excellent investment with high potential returns.

2 Bedrooms, 2 Bathrooms, Built 72 m², Terrace 7 m².

Setting: Close To Golf, Close To Shops, Close To Town, Close To Schools, Urbanisation.

Orientation: South East, North West.

Condition: Recently Renovated, Recently Refurbished.

Kitchen: Fully Fitted. Garden: Communal. Security: Gated Complex. Parking: Communal.

Utilities: Electricity, Drinkable Water, Telephone.

Category: Holiday Homes, Investment, Resale, Contemporary.

de Banús, N-340, Km 175, 29660 Nueva Andlaucia