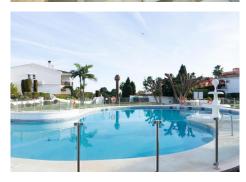

Located in a quiet, secure setting, the community features large green areas and a beautiful communal pool, providing a perfect atmosphere to enjoy the outdoors and tranquility. Thanks to its orientation, the property receives abundant natural light, creating warm and inviting spaces throughout the day.

Pool: Communal, Children's Pool.

Climate Control: Air Conditioning, Hot A/C, Cold A/C, Central Heating.

Views: Panoramic, Garden, Pool.

Features: Covered Terrace, Private Terrace, WiFi, Fiber Optic.

Furniture: Fully Furnished.