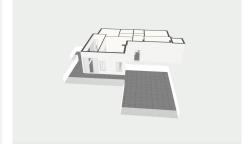

#### R4937518

Benalmadena Pueblo

REF# R4937518 599.000 €

| BEDS | BATHS | BUILT  | TERRACE |
|------|-------|--------|---------|
| 2    | 2     | 100 m² | 128 m²  |

Located in the exclusive and tranquil Arena Golf development, in the prestigious Montealto area of Benalmádena, this spectacular penthouse offers a unique opportunity to live or invest in one of the most sought-after areas of the Costa del Sol. With its south-facing orientation, this penthouse with a living room, 2 bedrooms, and 2 bathrooms guarantees abundant natural light and panoramic views of the sea and mountains from its impressive 128 m² terrace, perfect for relaxing or enjoying outdoor dining. One of the most outstanding features of Arena Golf is that it is the only development in Benalmádena with its own 18-hole golf course, making it an ideal location for golf enthusiasts. The gated community ensures security and privacy, making it perfect for both families and those seeking a second residence. Arena Golf offers a family-friendly atmosphere and exceptional facilities, including five swimming pools, tennis and paddle courts, extensive communal gardens, a modern gym, and a cozy café. The development also features 24/7 security surveillance with CCTV cameras, providing maximum peace of mind for all residents. The penthouse is designed for maximum comfort, featuring a spacious 26 m² living room that opens onto the terrace, allowing you to enjoy the views and the Mediterranean breeze. The independent kitchen, fully equipped with AEG appliances, offers 8 m² of space and access to a 3 m² laundry room. The two bedrooms, tastefully decorated, are fitted with built-in wardrobes and large windows, flooding the rooms with natural

light. The master bedroom, measuring 14 m², has direct access to the terrace and an en-suite bathroom, while the second bedroom, at 12 m², is also spacious and bright. The two bathrooms, with marble finishes, add a touch of luxury, with the master bedroom featuring an en-suite bathroom. The location is another major highlight. Arena Golf is strategically located near the renowned Torrequebrada Golf Course and just a few minutes' drive from essential services such as Vithas Xanit International Hospital and international schools like Novaschool Benalmádena. The sea is only a 4-minute drive away, offering easy access to the beautiful beaches of Benalmádena. The area boasts excellent public transport connections, supermarkets, restaurants, and a variety of sports facilities. The property includes two underground parking spaces, each measuring 5 m x 2.5 m with a height of 3 meters, adding convenience and security. With only 10 neighbors in the building and being the only penthouse on the floor, exclusivity and tranquility are guaranteed. Thanks to its south-facing orientation, the penthouse enjoys sunlight throughout the day, making it an excellent option for permanent living or as an investment in one of the most attractive areas of the Costa del Sol. Don't miss the opportunity to live in the only enclave in Benalmádena with a private golf course, surrounded by peace, luxury, and nature, yet with all amenities close by. For more information or to schedule a viewing, please don't hesitate to contact us.