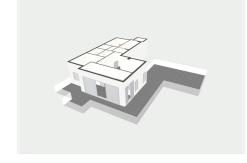

#### R4937518

Benalmadena Pueblo

REF# R4937518 599.000 €

| BEDS | BATHS | BUILT  | TERRACE |
|------|-------|--------|---------|
| 2    | 2     | 100 m² | 128 m²  |

Located in the exclusive and tranquil Arena Golf development, in the prestigious Montealto area of Benalmádena, this spectacular penthouse offers a unique opportunity to live or invest in one of the most sought-after areas of the Costa del Sol. With its south-facing orientation, this penthouse with a living room, 2 bedrooms, and 2 bathrooms guarantees abundant natural light and panoramic views of the sea and mountains from its impressive 128 m² terrace, perfect for relaxing or enjoying outdoor dining. One of the most outstanding features of Arena Golf is that it is the only development in Benalmádena with its own 18-hole golf course, making it an ideal location for golf enthusiasts. The gated community ensures security and privacy, making it perfect for both families and those seeking a second residence. Arena Golf offers a family-friendly atmosphere and exceptional facilities, including five swimming pools, tennis and paddle courts, extensive communal gardens, a modern gym, and a cozy café. The development also features 24/7 security surveillance with CCTV cameras, providing maximum peace of mind for all residents. The penthouse is designed for maximum comfort, featuring a spacious 26 m² living room that opens onto the terrace, allowing you to enjoy the views and the Mediterranean breeze. The independent kitchen, fully equipped with AEG appliances, offers 8 m² of space and access to a 3 m² laundry room. The two bedrooms, tastefully decorated, are fitted with built-in wardrobes and large windows, flooding the rooms with natural