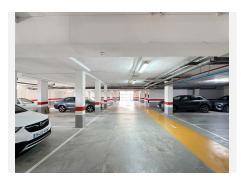

light. The master bedroom, measuring 14 m², has direct access to the terrace and an en-suite bathroom, while the second bedroom, at 12 m², is also spacious and bright. The two bathrooms, with marble finishes, add a touch of luxury, with the master bedroom featuring an en-suite bathroom. The location is another major highlight. Arena Golf is strategically located near the renowned Torrequebrada Golf Course and just a few minutes' drive from essential services such as Vithas Xanit International Hospital and international schools like Novaschool Benalmádena. The sea is only a 4-minute drive away, offering easy access to the beautiful beaches of Benalmádena. The area boasts excellent public transport connections, supermarkets, restaurants, and a variety of sports facilities. The property includes two underground parking spaces, each measuring 5 m x 2.5 m with a height of 3 meters, adding convenience and security. With only 10 neighbors in the building and being the only penthouse on the floor, exclusivity and tranquility are guaranteed. Thanks to its south-facing orientation, the penthouse enjoys sunlight throughout the day, making it an excellent option for permanent living or as an investment in one of the most attractive areas of the Costa del Sol. Don't miss the opportunity to live in the only enclave in Benalmádena with a private golf course, surrounded by peace, luxury, and nature, yet with all amenities close by. For more information or to schedule a viewing, please don't hesitate to contact us.