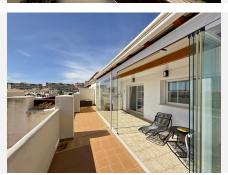

#### R4937518

Benalmadena Pueblo

REF# R4937518 599.000 €

| BEDS | BATHS | BUILT  | TERRACE |
|------|-------|--------|---------|
| 2    | 2     | 100 m² | 128 m²  |

Located in the exclusive and tranquil Arena Golf development, in the prestigious Montealto area of Benalmádena, this spectacular penthouse offers a unique opportunity to live or invest in one of the most sought-after areas of the Costa del Sol. With its south-facing orientation, this penthouse with a living room, 2 bedrooms, and 2 bathrooms guarantees abundant natural light and panoramic views of the sea and mountains from its impressive 128 m² terrace, perfect for relaxing or enjoying outdoor dining. One of the most outstanding features of Arena Golf is that it is the only development in Benalmádena with its own 18-hole golf course, making it an ideal location for golf enthusiasts. The gated community ensures security and privacy, making it perfect for both families and those seeking a second residence. Arena Golf offers a family-friendly atmosphere and exceptional facilities, including five swimming pools, tennis and paddle courts, extensive communal gardens, a modern gym, and a cozy café. The development also features 24/7 security surveillance with CCTV cameras, providing maximum peace of mind for all residents. The penthouse is designed for maximum comfort, featuring a spacious 26 m² living room that opens onto the terrace, allowing you to enjoy the views and the Mediterranean breeze. The independent kitchen, fully equipped with AEG appliances, offers 8 m² of space and access to a 3 m² laundry room. The two bedrooms, tastefully decorated, are fitted with built-in wardrobes and large windows, flooding the rooms with natural