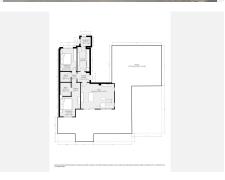

#### R4937518

Benalmadena Pueblo

REF# R4937518 599.000 €

| BEDS | BATHS | BUILT  | TERRACE |
|------|-------|--------|---------|
| 2    | 2     | 100 m² | 128 m²  |

Located in the exclusive and tranquil Arena Golf development, in the prestigious Montealto area of Benalmádena, this spectacular penthouse offers a unique opportunity to live or invest in one of the most sought-after areas of the Costa del Sol. With its south-facing orientation, this penthouse with a living room, 2 bedrooms, and 2 bathrooms guarantees abundant natural light and panoramic views of the sea and mountains from its impressive 128 m² terrace, perfect for relaxing or enjoying outdoor dining. One of the most outstanding features of Arena Golf is that it is the only development in Benalmádena with its own 18-hole golf course, making it an ideal location for golf enthusiasts. The gated community ensures security and privacy, making it perfect for both families and those seeking a second residence. Arena Golf offers a family-friendly atmosphere and exceptional facilities, including five swimming pools, tennis and paddle courts, extensive communal gardens, a modern gym, and a cozy café. The development also features 24/7 security surveillance with CCTV cameras, providing maximum peace of mind for all residents. The penthouse is designed for maximum comfort, featuring a spacious 26 m² living room that opens onto the terrace, allowing you to enjoy the views and the Mediterranean breeze. The independent kitchen, fully equipped with AEG appliances, offers 8 m² of space and access to a 3 m² laundry room. The two bedrooms, tastefully decorated, are fitted with built-in wardrobes and large windows, flooding the rooms with natural