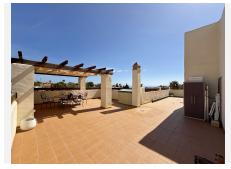

#### R4937518

Benalmadena Pueblo

REF# R4937518 599.000 €

| BEDS | BATHS | BUILT  | TERRACE |
|------|-------|--------|---------|
| 2    | 2     | 100 m² | 128 m²  |

Located in the exclusive and tranquil Arena Golf development, in the prestigious Montealto area of Benalmádena, this spectacular penthouse offers a unique opportunity to live or invest in one of the most sought-after areas of the Costa del Sol. With its south-facing orientation, this penthouse with a living room, 2 bedrooms, and 2 bathrooms guarantees abundant natural light and panoramic views of the sea and mountains from its impressive 128 m² terrace, perfect for relaxing or enjoying outdoor dining. One of the most outstanding features of Arena Golf is that it is the only development in Benalmádena with its own 18-hole golf course, making it an ideal location for golf enthusiasts. The gated community ensures security and privacy, making it perfect for both families and those seeking a second residence. Arena Golf offers a family-friendly atmosphere and exceptional facilities, including five swimming pools, tennis and paddle courts, extensive communal gardens, a modern gym, and a cozy café. The development also features 24/7 security surveillance with CCTV cameras, providing maximum peace of mind for all residents. The penthouse is designed for maximum comfort, featuring a spacious 26 m² living room that opens onto the terrace, allowing you to enjoy the views and the Mediterranean breeze. The independent kitchen, fully equipped with AEG appliances, offers 8 m² of space and access to a 3 m² laundry room. The two bedrooms, tastefully decorated, are fitted with built-in wardrobes and large windows, flooding the rooms with natural