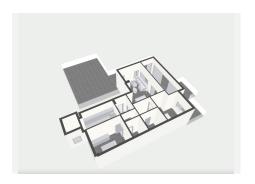

#### R4937518

Benalmadena Pueblo

REF# R4937518 599.000 €

| BEDS | BATHS | BUILT  | TERRACE |
|------|-------|--------|---------|
| 2    | 2     | 100 m² | 128 m²  |

Located in the exclusive and tranquil Arena Golf development, in the prestigious Montealto area of Benalmádena, this spectacular penthouse offers a unique opportunity to live or invest in one of the most sought-after areas of the Costa del Sol. With its south-facing orientation, this penthouse with a living room, 2 bedrooms, and 2 bathrooms guarantees abundant natural light and panoramic views of the sea and mountains from its impressive 128 m² terrace, perfect for relaxing or enjoying outdoor dining. One of the most outstanding features of Arena Golf is that it is the only development in Benalmádena with its own 18-hole golf course, making it an ideal location for golf enthusiasts. The gated community ensures security and privacy, making it perfect for both families and those seeking a second residence. Arena Golf offers a family-friendly atmosphere and exceptional facilities, including five swimming pools, tennis and paddle courts, extensive communal gardens, a modern gym, and a cozy café. The development also features 24/7 security surveillance with CCTV cameras, providing maximum peace of mind for all residents. The penthouse is designed for maximum comfort, featuring a spacious 26 m² living room that opens onto the terrace, allowing you to enjoy the views and the Mediterranean breeze. The independent kitchen, fully equipped with AEG appliances, offers 8 m² of space and access to a 3 m² laundry room. The two bedrooms, tastefully decorated, are fitted with built-in wardrobes and large windows, flooding the rooms with natural

light. The master bedroom, measuring 14 m², has direct access to the terrace and an en-suite bathroom, while the second bedroom, at 12 m², is also spacious and bright. The two bathrooms, with marble finishes, add a touch of luxury, with the master bedroom featuring an en-suite bathroom. The location is another major highlight. Arena Golf is strategically located near the renowned Torrequebrada Golf Course and just a few minutes' drive from essential services such as Vithas Xanit International Hospital and international schools like Novaschool Benalmádena. The sea is only a 4-minute drive away, offering easy access to the beautiful beaches of Benalmádena. The area boasts excellent public transport connections, supermarkets, restaurants, and a variety of sports facilities. The property includes two underground parking spaces, each measuring 5 m x 2.5 m with a height of 3 meters, adding convenience and security. With only 10 neighbors in the building and being the only penthouse on the floor, exclusivity and tranquility are guaranteed. Thanks to its south-facing orientation, the penthouse enjoys sunlight throughout the day, making it an excellent option for permanent living or as an investment in one of the most attractive areas of the Costa del Sol. Don't miss the opportunity to live in the only enclave in Benalmádena with a private golf course, surrounded by peace, luxury, and nature, yet with all amenities close by. For more information or to schedule a viewing, please don't hesitate to contact us.