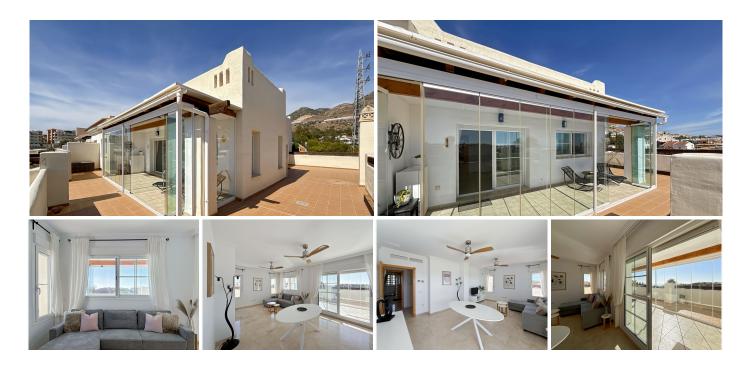

#### R4937518

Benalmadena Pueblo

REF# R4937518 599.000 €

| BEDS | BATHS | BUILT  | TERRACE |
|------|-------|--------|---------|
| 2    | 2     | 100 m² | 128 m²  |

Located in the exclusive and tranquil Arena Golf development, in the prestigious Montealto area of Benalmádena, this spectacular penthouse offers a unique opportunity to live or invest in one of the most sought-after areas of the Costa del Sol. With its south-facing orientation, this penthouse with a living room, 2 bedrooms, and 2 bathrooms guarantees abundant natural light and panoramic views of the sea and mountains from its impressive 128 m² terrace, perfect for relaxing or enjoying outdoor dining. One of the most outstanding features of Arena Golf is that it is the only development in Benalmádena with its own 18-hole golf course, making it an ideal location for golf enthusiasts. The gated community ensures security and privacy, making it perfect for both families and those seeking a second residence. Arena Golf offers a family-friendly atmosphere and exceptional facilities, including five swimming pools, tennis and paddle courts, extensive communal gardens, a modern gym, and a cozy café. The development also features 24/7 security surveillance with CCTV cameras, providing maximum peace of mind for all residents. The penthouse is designed for maximum comfort, featuring a spacious 26 m² living room that opens onto the terrace, allowing you to enjoy the views and the Mediterranean breeze. The independent kitchen, fully equipped with AEG appliances, offers 8 m² of space and access to a 3 m² laundry room. The two bedrooms, tastefully decorated, are fitted with built-in wardrobes and large windows, flooding the rooms with natural

light. The master bedroom, measuring 14 m², has direct access to the terrace and an en-suite bathroom, while the second bedroom, at 12 m², is also spacious and bright. The two bathrooms, with marble finishes, add a touch of luxury, with the master bedroom featuring an en-suite bathroom. The location is another major highlight. Arena Golf is strategically located near the renowned Torrequebrada Golf Course and just a few minutes' drive from essential services such as Vithas Xanit International Hospital and international schools like Novaschool Benalmádena. The sea is only a 4-minute drive away, offering easy access to the beautiful beaches of Benalmádena. The area boasts excellent public transport connections, supermarkets, restaurants, and a variety of sports facilities. The property includes two underground parking spaces, each measuring 5 m x 2.5 m with a height of 3 meters, adding convenience and security. With only 10 neighbors in the building and being the only penthouse on the floor, exclusivity and tranquility are guaranteed. Thanks to its south-facing orientation, the penthouse enjoys sunlight throughout the day, making it an excellent option for permanent living or as an investment in one of the most attractive areas of the Costa del Sol. Don't miss the opportunity to live in the only enclave in Benalmádena with a private golf course, surrounded by peace, luxury, and nature, yet with all amenities close by. For more information or to schedule a viewing, please don't hesitate to contact us.