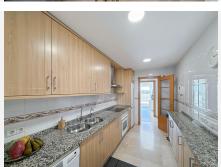

#### R4937518

Benalmadena Pueblo

REF# R4937518 599.000 €

| BEDS | BATHS | BUILT  | TERRACE |
|------|-------|--------|---------|
| 2    | 2     | 100 m² | 128 m²  |

Located in the exclusive and tranquil Arena Golf development, in the prestigious Montealto area of Benalmádena, this spectacular penthouse offers a unique opportunity to live or invest in one of the most sought-after areas of the Costa del Sol. With its south-facing orientation, this penthouse with a living room, 2 bedrooms, and 2 bathrooms guarantees abundant natural light and panoramic views of the sea and mountains from its impressive 128 m² terrace, perfect for relaxing or enjoying outdoor dining. One of the most outstanding features of Arena Golf is that it is the only development in Benalmádena with its own 18-hole golf course, making it an ideal location for golf enthusiasts. The gated community ensures security and privacy, making it perfect for both families and those seeking a second residence. Arena Golf offers a family-friendly atmosphere and exceptional facilities, including five swimming pools, tennis and paddle courts, extensive communal gardens, a modern gym, and a cozy café. The development also features 24/7 security surveillance with CCTV cameras, providing maximum peace of mind for all residents. The penthouse is designed for maximum comfort, featuring a spacious 26 m² living room that opens onto the terrace, allowing you to enjoy the views and the Mediterranean breeze. The independent kitchen, fully equipped with AEG appliances, offers 8 m² of space and access to a 3 m² laundry room. The two bedrooms, tastefully decorated, are fitted with built-in wardrobes and large windows, flooding the rooms with natural