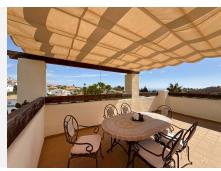

#### R4937518

Benalmadena Pueblo

REF# R4937518 599.000 €

| BEDS | BATHS | BUILT  | TERRACE |
|------|-------|--------|---------|
| 2    | 2     | 100 m² | 128 m²  |

Located in the exclusive and tranquil Arena Golf development, in the prestigious Montealto area of Benalmádena, this spectacular penthouse offers a unique opportunity to live or invest in one of the most sought-after areas of the Costa del Sol. With its south-facing orientation, this penthouse with a living room, 2 bedrooms, and 2 bathrooms guarantees abundant natural light and panoramic views of the sea and mountains from its impressive 128 m² terrace, perfect for relaxing or enjoying outdoor dining. One of the most outstanding features of Arena Golf is that it is the only development in Benalmádena with its own 18-hole golf course, making it an ideal location for golf enthusiasts. The gated community ensures security and privacy, making it perfect for both families and those seeking a second residence. Arena Golf offers a family-friendly atmosphere and exceptional facilities, including five swimming pools, tennis and paddle courts, extensive communal gardens, a modern gym, and a cozy café. The development also features 24/7 security surveillance with CCTV cameras, providing maximum peace of mind for all residents. The penthouse is designed for maximum comfort, featuring a spacious 26 m² living room that opens onto the terrace, allowing you to enjoy the views and the Mediterranean breeze. The independent kitchen, fully equipped with AEG appliances, offers 8 m² of space and access to a 3 m² laundry room. The two bedrooms, tastefully decorated, are fitted with built-in wardrobes and large windows, flooding the rooms with natural