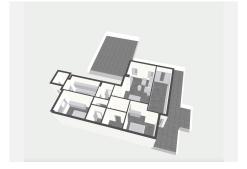

#### R4937518

Benalmadena Pueblo

REF# R4937518 599.000 €

| BEDS | BATHS | BUILT  | TERRACE |
|------|-------|--------|---------|
| 2    | 2     | 100 m² | 128 m²  |

Located in the exclusive and tranquil Arena Golf development, in the prestigious Montealto area of Benalmádena, this spectacular penthouse offers a unique opportunity to live or invest in one of the most sought-after areas of the Costa del Sol. With its south-facing orientation, this penthouse with a living room, 2 bedrooms, and 2 bathrooms guarantees abundant natural light and panoramic views of the sea and mountains from its impressive 128 m² terrace, perfect for relaxing or enjoying outdoor dining. One of the most outstanding features of Arena Golf is that it is the only development in Benalmádena with its own 18-hole golf course, making it an ideal location for golf enthusiasts. The gated community ensures security and privacy, making it perfect for both families and those seeking a second residence. Arena Golf offers a family-friendly atmosphere and exceptional facilities, including five swimming pools, tennis and paddle courts, extensive communal gardens, a modern gym, and a cozy café. The development also features 24/7 security surveillance with CCTV cameras, providing maximum peace of mind for all residents. The penthouse is designed for maximum comfort, featuring a spacious 26 m² living room that opens onto the terrace, allowing you to enjoy the views and the Mediterranean breeze. The independent kitchen, fully equipped with AEG appliances, offers 8 m² of space and access to a 3 m² laundry room. The two bedrooms, tastefully decorated, are fitted with built-in wardrobes and large windows, flooding the rooms with natural