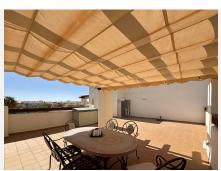

#### R4937518

Benalmadena Pueblo

REF# R4937518 599.000 €

| BEDS | BATHS | BUILT  | TERRACE |
|------|-------|--------|---------|
| 2    | 2     | 100 m² | 128 m²  |

Located in the exclusive and tranquil Arena Golf development, in the prestigious Montealto area of Benalmádena, this spectacular penthouse offers a unique opportunity to live or invest in one of the most sought-after areas of the Costa del Sol. With its south-facing orientation, this penthouse with a living room, 2 bedrooms, and 2 bathrooms guarantees abundant natural light and panoramic views of the sea and mountains from its impressive 128 m² terrace, perfect for relaxing or enjoying outdoor dining. One of the most outstanding features of Arena Golf is that it is the only development in Benalmádena with its own 18-hole golf course, making it an ideal location for golf enthusiasts. The gated community ensures security and privacy, making it perfect for both families and those seeking a second residence. Arena Golf offers a family-friendly atmosphere and exceptional facilities, including five swimming pools, tennis and paddle courts, extensive communal gardens, a modern gym, and a cozy café. The development also features 24/7 security surveillance with CCTV cameras, providing maximum peace of mind for all residents. The penthouse is designed for maximum comfort, featuring a spacious 26 m² living room that opens onto the terrace, allowing you to enjoy the views and the Mediterranean breeze. The independent kitchen, fully equipped with AEG appliances, offers 8 m² of space and access to a 3 m² laundry room. The two bedrooms, tastefully decorated, are fitted with built-in wardrobes and large windows, flooding the rooms with natural