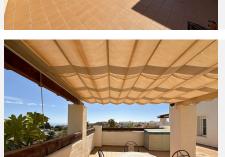

#### R4937518

Benalmadena Pueblo

REF# R4937518 599.000 €

| BEDS | BATHS | BUILT  | TERRACE |
|------|-------|--------|---------|
| 2    | 2     | 100 m² | 128 m²  |

Located in the exclusive and tranquil Arena Golf development, in the prestigious Montealto area of Benalmádena, this spectacular penthouse offers a unique opportunity to live or invest in one of the most sought-after areas of the Costa del Sol. With its south-facing orientation, this penthouse with a living room, 2 bedrooms, and 2 bathrooms guarantees abundant natural light and panoramic views of the sea and mountains from its impressive 128 m² terrace, perfect for relaxing or enjoying outdoor dining. One of the most outstanding features of Arena Golf is that it is the only development in Benalmádena with its own 18-hole golf course, making it an ideal location for golf enthusiasts. The gated community ensures security and privacy, making it perfect for both families and those seeking a second residence. Arena Golf offers a family-friendly atmosphere and exceptional facilities, including five swimming pools, tennis and paddle courts, extensive communal gardens, a modern gym, and a cozy café. The development also features 24/7 security surveillance with CCTV cameras, providing maximum peace of mind for all residents. The penthouse is designed for maximum comfort, featuring a spacious 26 m² living room that opens onto the terrace, allowing you to enjoy the views and the Mediterranean breeze. The independent kitchen, fully equipped with AEG appliances, offers 8 m² of space and access to a 3 m² laundry room. The two bedrooms, tastefully decorated, are fitted with built-in wardrobes and large windows, flooding the rooms with natural