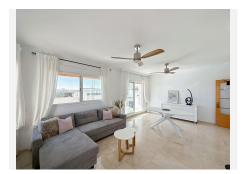

#### R4937518

Benalmadena Pueblo

REF# R4937518 599.000 €

| BEDS | BATHS | BUILT  | TERRACE |
|------|-------|--------|---------|
| 2    | 2     | 100 m² | 128 m²  |

Located in the exclusive and tranquil Arena Golf development, in the prestigious Montealto area of Benalmádena, this spectacular penthouse offers a unique opportunity to live or invest in one of the most sought-after areas of the Costa del Sol. With its south-facing orientation, this penthouse with a living room, 2 bedrooms, and 2 bathrooms guarantees abundant natural light and panoramic views of the sea and mountains from its impressive 128 m² terrace, perfect for relaxing or enjoying outdoor dining. One of the most outstanding features of Arena Golf is that it is the only development in Benalmádena with its own 18-hole golf course, making it an ideal location for golf enthusiasts. The gated community ensures security and privacy, making it perfect for both families and those seeking a second residence. Arena Golf offers a family-friendly atmosphere and exceptional facilities, including five swimming pools, tennis and paddle courts, extensive communal gardens, a modern gym, and a cozy café. The development also features 24/7 security surveillance with CCTV cameras, providing maximum peace of mind for all residents. The penthouse is designed for maximum comfort, featuring a spacious 26 m² living room that opens onto the terrace, allowing you to enjoy the views and the Mediterranean breeze. The independent kitchen, fully equipped with AEG appliances, offers 8 m² of space and access to a 3 m² laundry room. The two bedrooms, tastefully decorated, are fitted with built-in wardrobes and large windows, flooding the rooms with natural