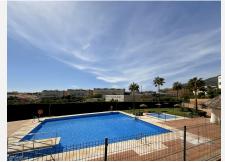

#### R4937518

Benalmadena Pueblo

REF# R4937518 599.000 €

| BEDS | BATHS | BUILT  | TERRACE |
|------|-------|--------|---------|
| 2    | 2     | 100 m² | 128 m²  |

Located in the exclusive and tranquil Arena Golf development, in the prestigious Montealto area of Benalmádena, this spectacular penthouse offers a unique opportunity to live or invest in one of the most sought-after areas of the Costa del Sol. With its south-facing orientation, this penthouse with a living room, 2 bedrooms, and 2 bathrooms guarantees abundant natural light and panoramic views of the sea and mountains from its impressive 128 m² terrace, perfect for relaxing or enjoying outdoor dining. One of the most outstanding features of Arena Golf is that it is the only development in Benalmádena with its own 18-hole golf course, making it an ideal location for golf enthusiasts. The gated community ensures security and privacy, making it perfect for both families and those seeking a second residence. Arena Golf offers a family-friendly atmosphere and exceptional facilities, including five swimming pools, tennis and paddle courts, extensive communal gardens, a modern gym, and a cozy café. The development also features 24/7 security surveillance with CCTV cameras, providing maximum peace of mind for all residents. The penthouse is designed for maximum comfort, featuring a spacious 26 m² living room that opens onto the terrace, allowing you to enjoy the views and the Mediterranean breeze. The independent kitchen, fully equipped with AEG appliances, offers 8 m² of space and access to a 3 m² laundry room. The two bedrooms, tastefully decorated, are fitted with built-in wardrobes and large windows, flooding the rooms with natural