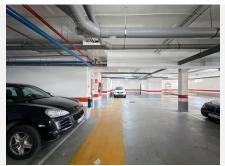

light. The master bedroom, measuring 14 m², has direct access to the terrace and an en-suite bathroom, while the second bedroom, at 12 m², is also spacious and bright. The two bathrooms, with marble finishes, add a touch of luxury, with the master bedroom featuring an en-suite bathroom. The location is another major highlight. Arena Golf is strategically located near the renowned Torrequebrada Golf Course and just a few minutes' drive from essential services such as Vithas Xanit International Hospital and international schools like Novaschool Benalmádena. The sea is only a 4-minute drive away, offering easy access to the beautiful beaches of Benalmádena. The area boasts excellent public transport connections, supermarkets, restaurants, and a variety of sports facilities. The property includes two underground parking spaces, each measuring 5 m x 2.5 m with a height of 3 meters, adding convenience and security. With only 10 neighbors in the building and being the only penthouse on the floor, exclusivity and tranquility are guaranteed. Thanks to its south-facing orientation, the penthouse enjoys sunlight throughout the day, making it an excellent option for permanent living or as an investment in one of the most attractive areas of the Costa del Sol. Don't miss the opportunity to live in the only enclave in Benalmádena with a private golf course, surrounded by peace, luxury, and nature, yet with all amenities close by. For more information or to schedule a viewing, please don't hesitate to contact us.