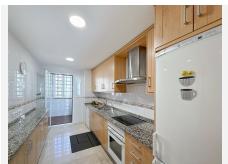

#### R4937518

Benalmadena Pueblo

REF# R4937518 599.000 €

| BEDS | BATHS | BUILT  | TERRACE |
|------|-------|--------|---------|
| 2    | 2     | 100 m² | 128 m²  |

Located in the exclusive and tranquil Arena Golf development, in the prestigious Montealto area of Benalmádena, this spectacular penthouse offers a unique opportunity to live or invest in one of the most sought-after areas of the Costa del Sol. With its south-facing orientation, this penthouse with a living room, 2 bedrooms, and 2 bathrooms guarantees abundant natural light and panoramic views of the sea and mountains from its impressive 128 m² terrace, perfect for relaxing or enjoying outdoor dining. One of the most outstanding features of Arena Golf is that it is the only development in Benalmádena with its own 18-hole golf course, making it an ideal location for golf enthusiasts. The gated community ensures security and privacy, making it perfect for both families and those seeking a second residence. Arena Golf offers a family-friendly atmosphere and exceptional facilities, including five swimming pools, tennis and paddle courts, extensive communal gardens, a modern gym, and a cozy café. The development also features 24/7 security surveillance with CCTV cameras, providing maximum peace of mind for all residents. The penthouse is designed for maximum comfort, featuring a spacious 26 m² living room that opens onto the terrace, allowing you to enjoy the views and the Mediterranean breeze. The independent kitchen, fully equipped with AEG appliances, offers 8 m² of space and access to a 3 m² laundry room. The two bedrooms, tastefully decorated, are fitted with built-in wardrobes and large windows, flooding the rooms with natural