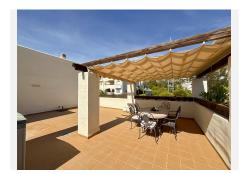

#### R4937518

Benalmadena Pueblo

REF# R4937518 599.000 €

| BEDS | BATHS | BUILT  | TERRACE |
|------|-------|--------|---------|
| 2    | 2     | 100 m² | 128 m²  |

Located in the exclusive and tranquil Arena Golf development, in the prestigious Montealto area of Benalmádena, this spectacular penthouse offers a unique opportunity to live or invest in one of the most sought-after areas of the Costa del Sol. With its south-facing orientation, this penthouse with a living room, 2 bedrooms, and 2 bathrooms guarantees abundant natural light and panoramic views of the sea and mountains from its impressive 128 m² terrace, perfect for relaxing or enjoying outdoor dining. One of the most outstanding features of Arena Golf is that it is the only development in Benalmádena with its own 18-hole golf course, making it an ideal location for golf enthusiasts. The gated community ensures security and privacy, making it perfect for both families and those seeking a second residence. Arena Golf offers a family-friendly atmosphere and exceptional facilities, including five swimming pools, tennis and paddle courts, extensive communal gardens, a modern gym, and a cozy café. The development also features 24/7 security surveillance with CCTV cameras, providing maximum peace of mind for all residents. The penthouse is designed for maximum comfort, featuring a spacious 26 m² living room that opens onto the terrace, allowing you to enjoy the views and the Mediterranean breeze. The independent kitchen, fully equipped with AEG appliances, offers 8 m² of space and access to a 3 m² laundry room. The two bedrooms, tastefully decorated, are fitted with built-in wardrobes and large windows, flooding the rooms with natural