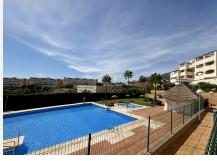

#### R4937518

Benalmadena Pueblo

REF# R4937518 599.000 €

| BEDS | BATHS | BUILT  | TERRACE |
|------|-------|--------|---------|
| 2    | 2     | 100 m² | 128 m²  |

Located in the exclusive and tranquil Arena Golf development, in the prestigious Montealto area of Benalmádena, this spectacular penthouse offers a unique opportunity to live or invest in one of the most sought-after areas of the Costa del Sol. With its south-facing orientation, this penthouse with a living room, 2 bedrooms, and 2 bathrooms guarantees abundant natural light and panoramic views of the sea and mountains from its impressive 128 m² terrace, perfect for relaxing or enjoying outdoor dining. One of the most outstanding features of Arena Golf is that it is the only development in Benalmádena with its own 18-hole golf course, making it an ideal location for golf enthusiasts. The gated community ensures security and privacy, making it perfect for both families and those seeking a second residence. Arena Golf offers a family-friendly atmosphere and exceptional facilities, including five swimming pools, tennis and paddle courts, extensive communal gardens, a modern gym, and a cozy café. The development also features 24/7 security surveillance with CCTV cameras, providing maximum peace of mind for all residents. The penthouse is designed for maximum comfort, featuring a spacious 26 m² living room that opens onto the terrace, allowing you to enjoy the views and the Mediterranean breeze. The independent kitchen, fully equipped with AEG appliances, offers 8 m² of space and access to a 3 m² laundry room. The two bedrooms, tastefully decorated, are fitted with built-in wardrobes and large windows, flooding the rooms with natural