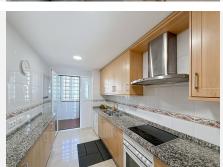

#### R4937518

Benalmadena Pueblo

REF# R4937518 599.000 €

| BEDS | BATHS | BUILT  | TERRACE |
|------|-------|--------|---------|
| 2    | 2     | 100 m² | 128 m²  |

Located in the exclusive and tranquil Arena Golf development, in the prestigious Montealto area of Benalmádena, this spectacular penthouse offers a unique opportunity to live or invest in one of the most sought-after areas of the Costa del Sol. With its south-facing orientation, this penthouse with a living room, 2 bedrooms, and 2 bathrooms guarantees abundant natural light and panoramic views of the sea and mountains from its impressive 128 m² terrace, perfect for relaxing or enjoying outdoor dining. One of the most outstanding features of Arena Golf is that it is the only development in Benalmádena with its own 18-hole golf course, making it an ideal location for golf enthusiasts. The gated community ensures security and privacy, making it perfect for both families and those seeking a second residence. Arena Golf offers a family-friendly atmosphere and exceptional facilities, including five swimming pools, tennis and paddle courts, extensive communal gardens, a modern gym, and a cozy café. The development also features 24/7 security surveillance with CCTV cameras, providing maximum peace of mind for all residents. The penthouse is designed for maximum comfort, featuring a spacious 26 m² living room that opens onto the terrace, allowing you to enjoy the views and the Mediterranean breeze. The independent kitchen, fully equipped with AEG appliances, offers 8 m² of space and access to a 3 m² laundry room. The two bedrooms, tastefully decorated, are fitted with built-in wardrobes and large windows, flooding the rooms with natural