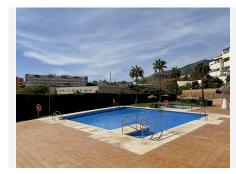

#### R4937518

Benalmadena Pueblo

REF# R4937518 599.000 €

| BEDS | BATHS | BUILT  | TERRACE |
|------|-------|--------|---------|
| 2    | 2     | 100 m² | 128 m²  |

Located in the exclusive and tranquil Arena Golf development, in the prestigious Montealto area of Benalmádena, this spectacular penthouse offers a unique opportunity to live or invest in one of the most sought-after areas of the Costa del Sol. With its south-facing orientation, this penthouse with a living room, 2 bedrooms, and 2 bathrooms guarantees abundant natural light and panoramic views of the sea and mountains from its impressive 128 m² terrace, perfect for relaxing or enjoying outdoor dining. One of the most outstanding features of Arena Golf is that it is the only development in Benalmádena with its own 18-hole golf course, making it an ideal location for golf enthusiasts. The gated community ensures security and privacy, making it perfect for both families and those seeking a second residence. Arena Golf offers a family-friendly atmosphere and exceptional facilities, including five swimming pools, tennis and paddle courts, extensive communal gardens, a modern gym, and a cozy café. The development also features 24/7 security surveillance with CCTV cameras, providing maximum peace of mind for all residents. The penthouse is designed for maximum comfort, featuring a spacious 26 m² living room that opens onto the terrace, allowing you to enjoy the views and the Mediterranean breeze. The independent kitchen, fully equipped with AEG appliances, offers 8 m² of space and access to a 3 m² laundry room. The two bedrooms, tastefully decorated, are fitted with built-in wardrobes and large windows, flooding the rooms with natural