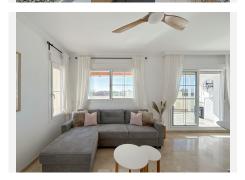

#### R4937518

Benalmadena Pueblo

REF# R4937518 599.000 €

| BEDS | BATHS | BUILT  | TERRACE |
|------|-------|--------|---------|
| 2    | 2     | 100 m² | 128 m²  |

Located in the exclusive and tranquil Arena Golf development, in the prestigious Montealto area of Benalmádena, this spectacular penthouse offers a unique opportunity to live or invest in one of the most sought-after areas of the Costa del Sol. With its south-facing orientation, this penthouse with a living room, 2 bedrooms, and 2 bathrooms guarantees abundant natural light and panoramic views of the sea and mountains from its impressive 128 m² terrace, perfect for relaxing or enjoying outdoor dining. One of the most outstanding features of Arena Golf is that it is the only development in Benalmádena with its own 18-hole golf course, making it an ideal location for golf enthusiasts. The gated community ensures security and privacy, making it perfect for both families and those seeking a second residence. Arena Golf offers a family-friendly atmosphere and exceptional facilities, including five swimming pools, tennis and paddle courts, extensive communal gardens, a modern gym, and a cozy café. The development also features 24/7 security surveillance with CCTV cameras, providing maximum peace of mind for all residents. The penthouse is designed for maximum comfort, featuring a spacious 26 m² living room that opens onto the terrace, allowing you to enjoy the views and the Mediterranean breeze. The independent kitchen, fully equipped with AEG appliances, offers 8 m² of space and access to a 3 m² laundry room. The two bedrooms, tastefully decorated, are fitted with built-in wardrobes and large windows, flooding the rooms with natural