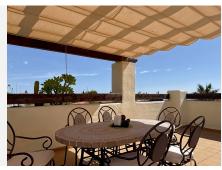

#### R4937518

Benalmadena Pueblo

REF# R4937518 599.000 €

| BEDS | BATHS | BUILT  | TERRACE |
|------|-------|--------|---------|
| 2    | 2     | 100 m² | 128 m²  |

Located in the exclusive and tranquil Arena Golf development, in the prestigious Montealto area of Benalmádena, this spectacular penthouse offers a unique opportunity to live or invest in one of the most sought-after areas of the Costa del Sol. With its south-facing orientation, this penthouse with a living room, 2 bedrooms, and 2 bathrooms guarantees abundant natural light and panoramic views of the sea and mountains from its impressive 128 m² terrace, perfect for relaxing or enjoying outdoor dining. One of the most outstanding features of Arena Golf is that it is the only development in Benalmádena with its own 18-hole golf course, making it an ideal location for golf enthusiasts. The gated community ensures security and privacy, making it perfect for both families and those seeking a second residence. Arena Golf offers a family-friendly atmosphere and exceptional facilities, including five swimming pools, tennis and paddle courts, extensive communal gardens, a modern gym, and a cozy café. The development also features 24/7 security surveillance with CCTV cameras, providing maximum peace of mind for all residents. The penthouse is designed for maximum comfort, featuring a spacious 26 m² living room that opens onto the terrace, allowing you to enjoy the views and the Mediterranean breeze. The independent kitchen, fully equipped with AEG appliances, offers 8 m² of space and access to a 3 m² laundry room. The two bedrooms, tastefully decorated, are fitted with built-in wardrobes and large windows, flooding the rooms with natural