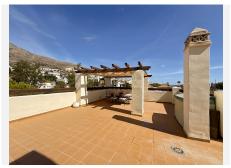

#### R4937518

Benalmadena Pueblo

REF# R4937518 599.000 €

| BEDS | BATHS | BUILT  | TERRACE |
|------|-------|--------|---------|
| 2    | 2     | 100 m² | 128 m²  |

Located in the exclusive and tranquil Arena Golf development, in the prestigious Montealto area of Benalmádena, this spectacular penthouse offers a unique opportunity to live or invest in one of the most sought-after areas of the Costa del Sol. With its south-facing orientation, this penthouse with a living room, 2 bedrooms, and 2 bathrooms guarantees abundant natural light and panoramic views of the sea and mountains from its impressive 128 m² terrace, perfect for relaxing or enjoying outdoor dining. One of the most outstanding features of Arena Golf is that it is the only development in Benalmádena with its own 18-hole golf course, making it an ideal location for golf enthusiasts. The gated community ensures security and privacy, making it perfect for both families and those seeking a second residence. Arena Golf offers a family-friendly atmosphere and exceptional facilities, including five swimming pools, tennis and paddle courts, extensive communal gardens, a modern gym, and a cozy café. The development also features 24/7 security surveillance with CCTV cameras, providing maximum peace of mind for all residents. The penthouse is designed for maximum comfort, featuring a spacious 26 m² living room that opens onto the terrace, allowing you to enjoy the views and the Mediterranean breeze. The independent kitchen, fully equipped with AEG appliances, offers 8 m² of space and access to a 3 m² laundry room. The two bedrooms, tastefully decorated, are fitted with built-in wardrobes and large windows, flooding the rooms with natural