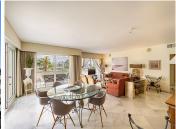

## R4850176

Puerto Banús

REF# R4850176 5.500.000 €

| BEDS | BATHS | BUILT  | TERRACE |
|------|-------|--------|---------|
| 3    | 3     | 577 m² | 355 m²  |

Luxurious and spectacular penthouse located in a prestigious beachfront complex, offering stunning views of the African coastline and the Mediterranean Sea, in Los Granados, Puerto Banús (Marbella). This property presents a unique opportunity to enjoy a piece of paradise. This penthouse spans 557 m² and perfectly combines classic Mediterranean charm with modern, contemporary design. The elegantly furnished apartment offers unparalleled comfort. The spacious living room includes a TV area that opens onto an elegant chill-out terrace, perfect for relaxation and entertaining. An elegant open-plan dinning area complements the fully equipped kitchen, with high end appliances and direct access to a covered terrace with outdoor dining area. The property features three elegant bedrooms and three luxurious bathrooms. The master bedroom boasts a beautiful walking closet previos to the master bathroom presenting a spa-like atmosphere with double sinks and a spacious shower always finished with the finest marble. All three bedrooms are very bright and enjoy a private terrace each with sea views. Both electric shutters and awnings easen your life and independent air conditioning all through. Two private parking spaces and two basement completes the apartment for easening your day to day life. 24h Secured community. The interior design emphasizes wide, modern lines and shapes, enhanced by plenty of natural lighting and a subdued color palette with vibrant accents in sky blue and burgundy. The spacious 294 m² terrace is a highlight,