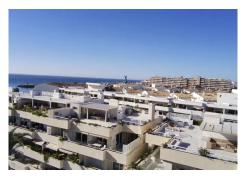

## R4850176

Puerto Banús

REF# R4850176 5.500.000 €

| BEDS | BATHS | BUILT  | TERRACE |
|------|-------|--------|---------|
| 3    | 3     | 577 m² | 355 m²  |

Luxurious and spectacular penthouse located in a prestigious beachfront complex, offering stunning views of the African coastline and the Mediterranean Sea, in Los Granados, Puerto Banús (Marbella). This property presents a unique opportunity to enjoy a piece of paradise. This penthouse spans 557 m² and perfectly combines classic Mediterranean charm with modern, contemporary design. The elegantly furnished apartment offers unparalleled comfort. The spacious living room includes a TV area that opens onto an elegant chill-out terrace, perfect for relaxation and entertaining. An elegant open-plan dinning area complements the fully equipped kitchen, with high end appliances and direct access to a covered terrace with outdoor dining area. The property features three elegant bedrooms and three luxurious bathrooms. The master bedroom boasts a beautiful walking closet previos to the master bathroom presenting a spa-like atmosphere with double sinks and a spacious shower always finished with the finest marble. All three bedrooms are very bright and enjoy a private terrace each with sea views. Both electric shutters and awnings easen your life and independent air conditioning all through. Two private parking spaces and two basement completes the apartment for easening your day to day life. 24h Secured community. The interior design emphasizes wide, modern lines and shapes, enhanced by plenty of natural lighting and a subdued color palette with vibrant accents in sky blue and burgundy. The spacious 294 m² terrace is a highlight,