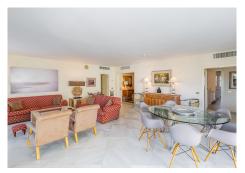

## R4850176

Puerto Banús

REF# R4850176 5.500.000 €

| BEDS | BATHS | BUILT  | TERRACE |
|------|-------|--------|---------|
| 3    | 3     | 577 m² | 355 m²  |

Luxurious and spectacular penthouse located in a prestigious beachfront complex, offering stunning views of the African coastline and the Mediterranean Sea, in Los Granados, Puerto Banús (Marbella). This property presents a unique opportunity to enjoy a piece of paradise. This penthouse spans 557 m² and perfectly combines classic Mediterranean charm with modern, contemporary design. The elegantly furnished apartment offers unparalleled comfort. The spacious living room includes a TV area that opens onto an elegant chill-out terrace, perfect for relaxation and entertaining. An elegant open-plan dinning area complements the fully equipped kitchen, with high end appliances and direct access to a covered terrace with outdoor dining area. The property features three elegant bedrooms and three luxurious bathrooms. The master bedroom boasts a beautiful walking closet previos to the master bathroom presenting a spa-like atmosphere with double sinks and a spacious shower always finished with the finest marble. All three bedrooms are very bright and enjoy a private terrace each with sea views. Both electric shutters and awnings easen your life and independent air conditioning all through. Two private parking spaces and two basement completes the apartment for easening your day to day life. 24h Secured community. The interior design emphasizes wide, modern lines and shapes, enhanced by plenty of natural lighting and a subdued color palette with vibrant accents in sky blue and burgundy. The spacious 294 m² terrace is a highlight,