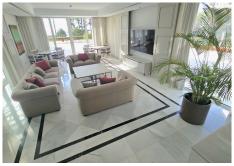

## R4850176

Puerto Banús

REF# R4850176 5.500.000 €

| BEDS | BATHS | BUILT  | TERRACE |
|------|-------|--------|---------|
| 3    | 3     | 577 m² | 355 m²  |

Luxurious and spectacular penthouse located in a prestigious beachfront complex, offering stunning views of the African coastline and the Mediterranean Sea, in Los Granados, Puerto Banús (Marbella). This property presents a unique opportunity to enjoy a piece of paradise. This penthouse spans 557 m² and perfectly combines classic Mediterranean charm with modern, contemporary design. The elegantly furnished apartment offers unparalleled comfort. The spacious living room includes a TV area that opens onto an elegant chill-out terrace, perfect for relaxation and entertaining. An elegant open-plan dinning area complements the fully equipped kitchen, with high end appliances and direct access to a covered terrace with outdoor dining area. The property features three elegant bedrooms and three luxurious bathrooms. The master bedroom boasts a beautiful walking closet previos to the master bathroom presenting a spa-like atmosphere with double sinks and a spacious shower always finished with the finest marble. All three bedrooms are very bright and enjoy a private terrace each with sea views. Both electric shutters and awnings easen your life and independent air conditioning all through. Two private parking spaces and two basement completes the apartment for easening your day to day life. 24h Secured community. The interior design emphasizes wide, modern lines and shapes, enhanced by plenty of natural lighting and a subdued color palette with vibrant accents in sky blue and burgundy. The spacious 294 m² terrace is a highlight,