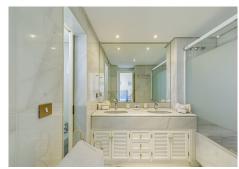

## R4850176

Puerto Banús

REF# R4850176 5.500.000 €

| BEDS | BATHS | BUILT  | TERRACE |
|------|-------|--------|---------|
| 3    | 3     | 577 m² | 355 m²  |

Luxurious and spectacular penthouse located in a prestigious beachfront complex, offering stunning views of the African coastline and the Mediterranean Sea, in Los Granados, Puerto Banús (Marbella). This property presents a unique opportunity to enjoy a piece of paradise. This penthouse spans 557 m² and perfectly combines classic Mediterranean charm with modern, contemporary design. The elegantly furnished apartment offers unparalleled comfort. The spacious living room includes a TV area that opens onto an elegant chill-out terrace, perfect for relaxation and entertaining. An elegant open-plan dinning area complements the fully equipped kitchen, with high end appliances and direct access to a covered terrace with outdoor dining area. The property features three elegant bedrooms and three luxurious bathrooms. The master bedroom boasts a beautiful walking closet previos to the master bathroom presenting a spa-like atmosphere with double sinks and a spacious shower always finished with the finest marble. All three bedrooms are very bright and enjoy a private terrace each with sea views. Both electric shutters and awnings easen your life and independent air conditioning all through. Two private parking spaces and two basement completes the apartment for easening your day to day life. 24h Secured community. The interior design emphasizes wide, modern lines and shapes, enhanced by plenty of natural lighting and a subdued color palette with vibrant accents in sky blue and burgundy. The spacious 294 m² terrace is a highlight,