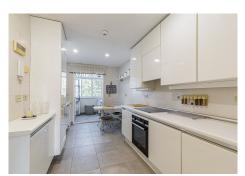

## R4850176

Puerto Banús

REF# R4850176 5.500.000 €

| BEDS | BATHS | BUILT  | TERRACE |
|------|-------|--------|---------|
| 3    | 3     | 577 m² | 355 m²  |

Luxurious and spectacular penthouse located in a prestigious beachfront complex, offering stunning views of the African coastline and the Mediterranean Sea, in Los Granados, Puerto Banús (Marbella). This property presents a unique opportunity to enjoy a piece of paradise. This penthouse spans 557 m² and perfectly combines classic Mediterranean charm with modern, contemporary design. The elegantly furnished apartment offers unparalleled comfort. The spacious living room includes a TV area that opens onto an elegant chill-out terrace, perfect for relaxation and entertaining. An elegant open-plan dinning area complements the fully equipped kitchen, with high end appliances and direct access to a covered terrace with outdoor dining area. The property features three elegant bedrooms and three luxurious bathrooms. The master bedroom boasts a beautiful walking closet previos to the master bathroom presenting a spa-like atmosphere with double sinks and a spacious shower always finished with the finest marble. All three bedrooms are very bright and enjoy a private terrace each with sea views. Both electric shutters and awnings easen your life and independent air conditioning all through. Two private parking spaces and two basement completes the apartment for easening your day to day life. 24h Secured community. The interior design emphasizes wide, modern lines and shapes, enhanced by plenty of natural lighting and a subdued color palette with vibrant accents in sky blue and burgundy. The spacious 294 m² terrace is a highlight,