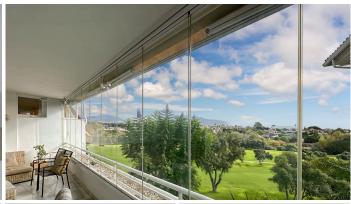

R4839598

Guadalmina Baja

REF# R4839598 675.000 €

| BEDS | BATHS | BUILT              | TERRACE |
|------|-------|--------------------|---------|
| 3    | 3     | 200 m <sup>2</sup> | 36 m²   |

Located in the prestigious area of Guadalmina Baja, one of the most sought-after areas in Marbella, this luxury apartment is on the second floor of a four-story building, offering an ideal height to enjoy the views and privacy while being close to the complex's amenities. Guadalmina Baja is known for its proximity to the sea, exclusive properties, and tranquility, making it the ideal enclave for those seeking a refined lifestyle. Upon entering, you are greeted by a spacious 28 m² living room, generously illuminated by large windows leading to a spectacular 29 m² glass-enclosed terrace. From here, you can enjoy panoramic views of the golf course and the mountainous horizon, with a southeast orientation that ensures natural light throughout the morning. The opposite orientation is northwest, meaning the sun enters the apartment all day, either from one side or the other, creating a bright and cozy atmosphere in every corner of the home. Additionally, the front-line golf position guarantees direct and exclusive access to the course, and the side sea views add an extra touch of serenity. The beach is just 800 meters from the house, which translates to a pleasant 12-minute walk, allowing you to enjoy the Mediterranean Sea within minutes. The 8 m² kitchen is functional and bright, equipped with contemporary white furniture that contrasts with a polished countertop, and has direct access to a 2 m² laundry room, adding a practical touch to its design. The apartment has three bedrooms, each with its own en-suite bathroom, offering privacy and comfort to all family members or guests. The 14