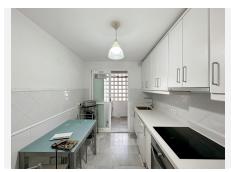

R4839598

Guadalmina Baja

REF# R4839598 675.000 €

| BEDS | BATHS | BUILT              | TERRACE |
|------|-------|--------------------|---------|
| 3    | 3     | 200 m <sup>2</sup> | 36 m²   |

Located in the prestigious area of Guadalmina Baja, one of the most sought-after areas in Marbella, this luxury apartment is on the second floor of a four-story building, offering an ideal height to enjoy the views and privacy while being close to the complex's amenities. Guadalmina Baja is known for its proximity to the sea, exclusive properties, and tranquility, making it the ideal enclave for those seeking a refined lifestyle. Upon entering, you are greeted by a spacious 28 m² living room, generously illuminated by large windows leading to a spectacular 29 m² glass-enclosed terrace. From here, you can enjoy panoramic views of the golf course and the mountainous horizon, with a southeast orientation that ensures natural light throughout the morning. The opposite orientation is northwest, meaning the sun enters the apartment all day, either from one side or the other, creating a bright and cozy atmosphere in every corner of the home. Additionally, the front-line golf position guarantees direct and exclusive access to the course, and the side sea views add an extra touch of serenity. The beach is just 800 meters from the house, which translates to a pleasant 12-minute walk, allowing you to enjoy the Mediterranean Sea within minutes. The 8 m² kitchen is functional and bright, equipped with contemporary white furniture that contrasts with a polished countertop, and has direct access to a 2 m² laundry room, adding a practical touch to its design. The apartment has three bedrooms, each with its own en-suite bathroom, offering privacy and comfort to all family members or guests. The 14