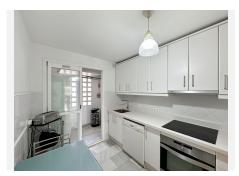

R4839598

Guadalmina Baja

REF# R4839598 675.000 €

| BEDS | BATHS | BUILT              | TERRACE |
|------|-------|--------------------|---------|
| 3    | 3     | 200 m <sup>2</sup> | 36 m²   |

Located in the prestigious area of Guadalmina Baja, one of the most sought-after areas in Marbella, this luxury apartment is on the second floor of a four-story building, offering an ideal height to enjoy the views and privacy while being close to the complex's amenities. Guadalmina Baja is known for its proximity to the sea, exclusive properties, and tranquility, making it the ideal enclave for those seeking a refined lifestyle. Upon entering, you are greeted by a spacious 28 m² living room, generously illuminated by large windows leading to a spectacular 29 m² glass-enclosed terrace. From here, you can enjoy panoramic views of the golf course and the mountainous horizon, with a southeast orientation that ensures natural light throughout the morning. The opposite orientation is northwest, meaning the sun enters the apartment all day, either from one side or the other, creating a bright and cozy atmosphere in every corner of the home. Additionally, the front-line golf position guarantees direct and exclusive access to the course, and the side sea views add an extra touch of serenity. The beach is just 800 meters from the house, which translates to a pleasant 12-minute walk, allowing you to enjoy the Mediterranean Sea within minutes. The 8 m² kitchen is functional and bright, equipped with contemporary white furniture that contrasts with a polished countertop, and has direct access to a 2 m² laundry room, adding a practical touch to its design. The apartment has three bedrooms, each with its own en-suite bathroom, offering privacy and comfort to all family members or guests. The 14