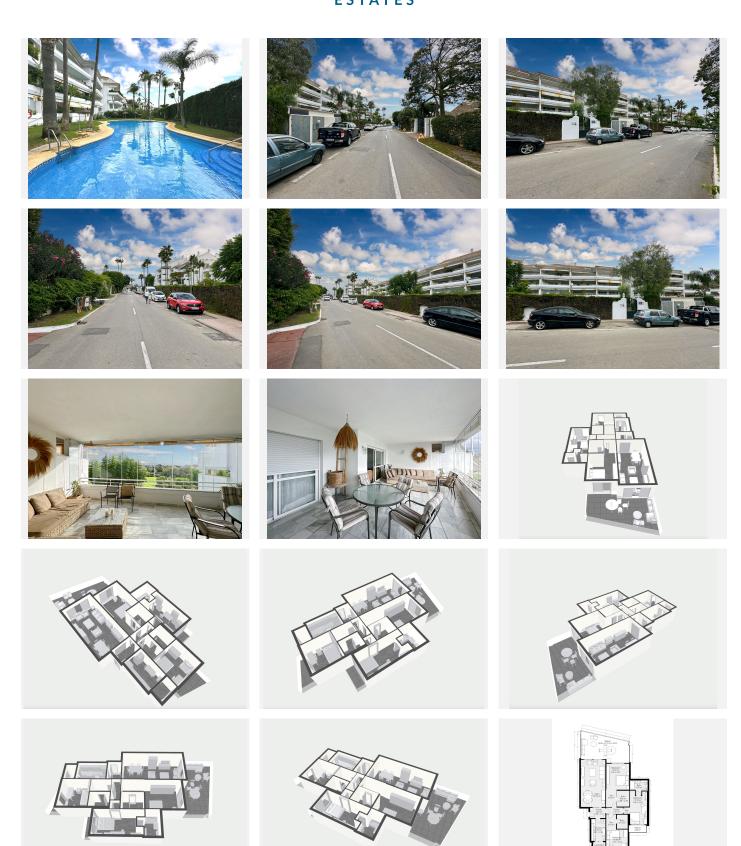

R4839598

Guadalmina Baja

REF# R4839598 675.000 €

| BEDS | BATHS | BUILT              | TERRACE |
|------|-------|--------------------|---------|
| 3    | 3     | 200 m <sup>2</sup> | 36 m²   |

Located in the prestigious area of Guadalmina Baja, one of the most sought-after areas in Marbella, this luxury apartment is on the second floor of a four-story building, offering an ideal height to enjoy the views and privacy while being close to the complex's amenities. Guadalmina Baja is known for its proximity to the sea, exclusive properties, and tranquility, making it the ideal enclave for those seeking a refined lifestyle. Upon entering, you are greeted by a spacious 28 m² living room, generously illuminated by large windows leading to a spectacular 29 m² glass-enclosed terrace. From here, you can enjoy panoramic views of the golf course and the mountainous horizon, with a southeast orientation that ensures natural light throughout the morning. The opposite orientation is northwest, meaning the sun enters the apartment all day, either from one side or the other, creating a bright and cozy atmosphere in every corner of the home. Additionally, the front-line golf position guarantees direct and exclusive access to the course, and the side sea views add an extra touch of serenity. The beach is just 800 meters from the house, which translates to a pleasant 12-minute walk, allowing you to enjoy the Mediterranean Sea within minutes. The 8 m² kitchen is functional and bright, equipped with contemporary white furniture that contrasts with a polished countertop, and has direct access to a 2 m² laundry room, adding a practical touch to its design. The apartment has three bedrooms, each with its own en-suite bathroom, offering privacy and comfort to all family members or guests. The 14

m<sup>2</sup> master bedroom has direct access to the main terrace, allowing abundant natural light, and a 5 m<sup>2</sup> ensuite bathroom equipped with modern details. The other two bedrooms, 13 m<sup>2</sup> and 11 m<sup>2</sup>, are also spacious and have built-in wardrobes and access to private balconies, in addition to their respective en-suite bathrooms. All rooms in the apartment have air conditioning ducts, ensuring a pleasant and comfortable climate throughout the year. The apartment features marble floors in all rooms, reinforcing the sense of luxury and spaciousness. The private terraces attached to the rooms add an extra touch of privacy and comfort, ideal for moments of relaxation. This apartment also includes an underground garage space measuring 2.5 x 5.3 meters, with a storage room located at the back of the space, measuring 2.3 x 2.3 meters and 4 meters high, ensuring convenience and ample additional storage space. Additionally, 24/7 security in the residential complex offers a safe and protected environment, ideal for enjoying the tranquility of the area. The residential complex is surrounded by perfectly manicured tropical gardens and has two communal pools, one of them lake-shaped, ideal for enjoying the mild climate and relaxing outdoors. The proximity to the top-tier golf course makes this property an unbeatable option for golf enthusiasts. Additionally, Guadalmina Baja is just a few minutes' drive from Marbella and Puerto Banús, with its vibrant nightlife, luxury shops, and gourmet restaurants. The area also offers excellent connectivity, with quick access to the A-7 motorway and proximity to some of the best international schools, making it an ideal place for both families and investors. In summary, this is a home that combines luxury, comfort, and a prime location, ideal as a permanent residence or as an investment for vacation rentals. Don't miss the opportunity to live in one of the most exclusive enclaves of the Costa del Sol. Visit it and let yourself be enchanted by its charm!