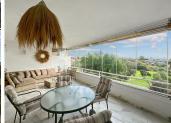

R4839598

Guadalmina Baja

REF# R4839598 675.000 €

| BEDS | BATHS | BUILT              | TERRACE |
|------|-------|--------------------|---------|
| 3    | 3     | 200 m <sup>2</sup> | 36 m²   |

Located in the prestigious area of Guadalmina Baja, one of the most sought-after areas in Marbella, this luxury apartment is on the second floor of a four-story building, offering an ideal height to enjoy the views and privacy while being close to the complex's amenities. Guadalmina Baja is known for its proximity to the sea, exclusive properties, and tranquility, making it the ideal enclave for those seeking a refined lifestyle. Upon entering, you are greeted by a spacious 28 m² living room, generously illuminated by large windows leading to a spectacular 29 m² glass-enclosed terrace. From here, you can enjoy panoramic views of the golf course and the mountainous horizon, with a southeast orientation that ensures natural light throughout the morning. The opposite orientation is northwest, meaning the sun enters the apartment all day, either from one side or the other, creating a bright and cozy atmosphere in every corner of the home. Additionally, the front-line golf position guarantees direct and exclusive access to the course, and the side sea views add an extra touch of serenity. The beach is just 800 meters from the house, which translates to a pleasant 12-minute walk, allowing you to enjoy the Mediterranean Sea within minutes. The 8 m² kitchen is functional and bright, equipped with contemporary white furniture that contrasts with a polished countertop, and has direct access to a 2 m² laundry room, adding a practical touch to its design. The apartment has three bedrooms, each with its own en-suite bathroom, offering privacy and comfort to all family members or guests. The 14