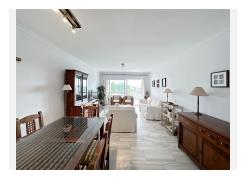

R4839598

Guadalmina Baja

REF# R4839598 675.000 €

| BEDS | BATHS | BUILT              | TERRACE |
|------|-------|--------------------|---------|
| 3    | 3     | 200 m <sup>2</sup> | 36 m²   |

Located in the prestigious area of Guadalmina Baja, one of the most sought-after areas in Marbella, this luxury apartment is on the second floor of a four-story building, offering an ideal height to enjoy the views and privacy while being close to the complex's amenities. Guadalmina Baja is known for its proximity to the sea, exclusive properties, and tranquility, making it the ideal enclave for those seeking a refined lifestyle. Upon entering, you are greeted by a spacious 28 m² living room, generously illuminated by large windows leading to a spectacular 29 m² glass-enclosed terrace. From here, you can enjoy panoramic views of the golf course and the mountainous horizon, with a southeast orientation that ensures natural light throughout the morning. The opposite orientation is northwest, meaning the sun enters the apartment all day, either from one side or the other, creating a bright and cozy atmosphere in every corner of the home. Additionally, the front-line golf position guarantees direct and exclusive access to the course, and the side sea views add an extra touch of serenity. The beach is just 800 meters from the house, which translates to a pleasant 12-minute walk, allowing you to enjoy the Mediterranean Sea within minutes. The 8 m² kitchen is functional and bright, equipped with contemporary white furniture that contrasts with a polished countertop, and has direct access to a 2 m² laundry room, adding a practical touch to its design. The apartment has three bedrooms, each with its own en-suite bathroom, offering privacy and comfort to all family members or guests. The 14