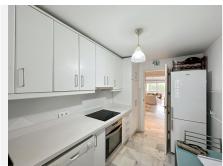

R4839598

Guadalmina Baja

REF# R4839598 675.000 €

| BEDS | BATHS | BUILT              | TERRACE |
|------|-------|--------------------|---------|
| 3    | 3     | 200 m <sup>2</sup> | 36 m²   |

Located in the prestigious area of Guadalmina Baja, one of the most sought-after areas in Marbella, this luxury apartment is on the second floor of a four-story building, offering an ideal height to enjoy the views and privacy while being close to the complex's amenities. Guadalmina Baja is known for its proximity to the sea, exclusive properties, and tranquility, making it the ideal enclave for those seeking a refined lifestyle. Upon entering, you are greeted by a spacious 28 m² living room, generously illuminated by large windows leading to a spectacular 29 m² glass-enclosed terrace. From here, you can enjoy panoramic views of the golf course and the mountainous horizon, with a southeast orientation that ensures natural light throughout the morning. The opposite orientation is northwest, meaning the sun enters the apartment all day, either from one side or the other, creating a bright and cozy atmosphere in every corner of the home. Additionally, the front-line golf position guarantees direct and exclusive access to the course, and the side sea views add an extra touch of serenity. The beach is just 800 meters from the house, which translates to a pleasant 12-minute walk, allowing you to enjoy the Mediterranean Sea within minutes. The 8 m² kitchen is functional and bright, equipped with contemporary white furniture that contrasts with a polished countertop, and has direct access to a 2 m² laundry room, adding a practical touch to its design. The apartment has three bedrooms, each with its own en-suite bathroom, offering privacy and comfort to all family members or guests. The 14