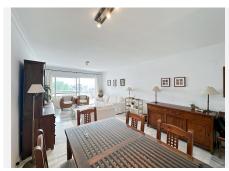

R4839598

Guadalmina Baja

REF# R4839598 675.000 €

| BEDS | BATHS | BUILT              | TERRACE |
|------|-------|--------------------|---------|
| 3    | 3     | 200 m <sup>2</sup> | 36 m²   |

Located in the prestigious area of Guadalmina Baja, one of the most sought-after areas in Marbella, this luxury apartment is on the second floor of a four-story building, offering an ideal height to enjoy the views and privacy while being close to the complex's amenities. Guadalmina Baja is known for its proximity to the sea, exclusive properties, and tranquility, making it the ideal enclave for those seeking a refined lifestyle. Upon entering, you are greeted by a spacious 28 m² living room, generously illuminated by large windows leading to a spectacular 29 m² glass-enclosed terrace. From here, you can enjoy panoramic views of the golf course and the mountainous horizon, with a southeast orientation that ensures natural light throughout the morning. The opposite orientation is northwest, meaning the sun enters the apartment all day, either from one side or the other, creating a bright and cozy atmosphere in every corner of the home. Additionally, the front-line golf position guarantees direct and exclusive access to the course, and the side sea views add an extra touch of serenity. The beach is just 800 meters from the house, which translates to a pleasant 12-minute walk, allowing you to enjoy the Mediterranean Sea within minutes. The 8 m² kitchen is functional and bright, equipped with contemporary white furniture that contrasts with a polished countertop, and has direct access to a 2 m² laundry room, adding a practical touch to its design. The apartment has three bedrooms, each with its own en-suite bathroom, offering privacy and comfort to all family members or guests. The 14