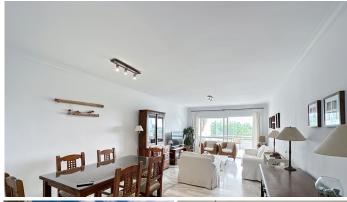

R4839598

Guadalmina Baja

REF# R4839598 675.000 €

| BEDS | BATHS | BUILT              | TERRACE |
|------|-------|--------------------|---------|
| 3    | 3     | 200 m <sup>2</sup> | 36 m²   |

Located in the prestigious area of Guadalmina Baja, one of the most sought-after areas in Marbella, this luxury apartment is on the second floor of a four-story building, offering an ideal height to enjoy the views and privacy while being close to the complex's amenities. Guadalmina Baja is known for its proximity to the sea, exclusive properties, and tranquility, making it the ideal enclave for those seeking a refined lifestyle. Upon entering, you are greeted by a spacious 28 m² living room, generously illuminated by large windows leading to a spectacular 29 m² glass-enclosed terrace. From here, you can enjoy panoramic views of the golf course and the mountainous horizon, with a southeast orientation that ensures natural light throughout the morning. The opposite orientation is northwest, meaning the sun enters the apartment all day, either from one side or the other, creating a bright and cozy atmosphere in every corner of the home. Additionally, the front-line golf position guarantees direct and exclusive access to the course, and the side sea views add an extra touch of serenity. The beach is just 800 meters from the house, which translates to a pleasant 12-minute walk, allowing you to enjoy the Mediterranean Sea within minutes. The 8 m² kitchen is functional and bright, equipped with contemporary white furniture that contrasts with a polished countertop, and has direct access to a 2 m² laundry room, adding a practical touch to its design. The apartment has three bedrooms, each with its own en-suite bathroom, offering privacy and comfort to all family members or guests. The 14