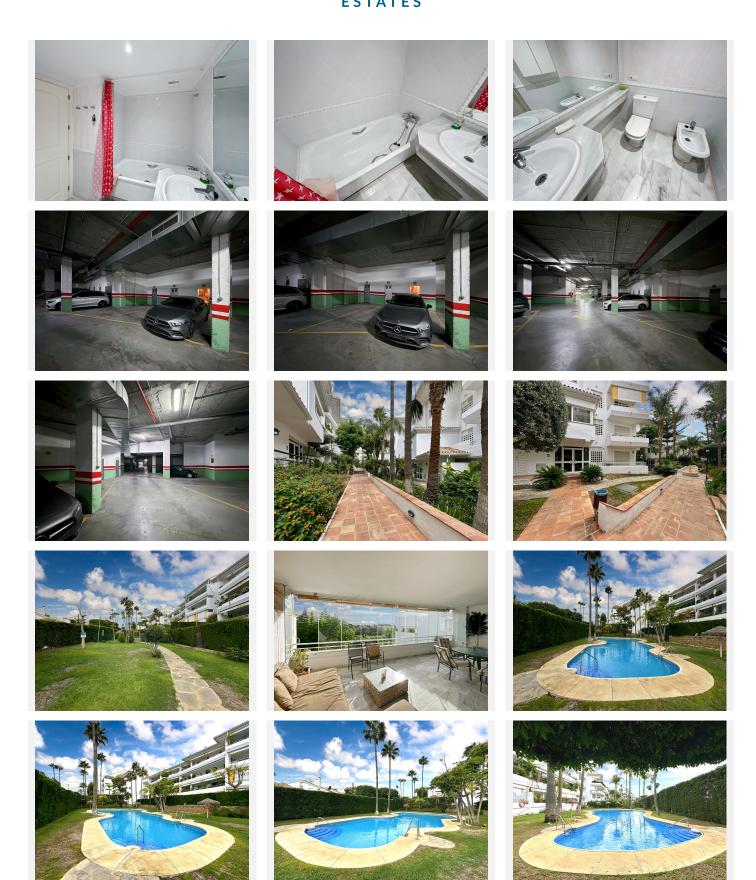

R4839598

Guadalmina Baja

REF# R4839598 675.000 €

| BEDS | BATHS | BUILT              | TERRACE |
|------|-------|--------------------|---------|
| 3    | 3     | 200 m <sup>2</sup> | 36 m²   |

Located in the prestigious area of Guadalmina Baja, one of the most sought-after areas in Marbella, this luxury apartment is on the second floor of a four-story building, offering an ideal height to enjoy the views and privacy while being close to the complex's amenities. Guadalmina Baja is known for its proximity to the sea, exclusive properties, and tranquility, making it the ideal enclave for those seeking a refined lifestyle. Upon entering, you are greeted by a spacious 28 m² living room, generously illuminated by large windows leading to a spectacular 29 m² glass-enclosed terrace. From here, you can enjoy panoramic views of the golf course and the mountainous horizon, with a southeast orientation that ensures natural light throughout the morning. The opposite orientation is northwest, meaning the sun enters the apartment all day, either from one side or the other, creating a bright and cozy atmosphere in every corner of the home. Additionally, the front-line golf position guarantees direct and exclusive access to the course, and the side sea views add an extra touch of serenity. The beach is just 800 meters from the house, which translates to a pleasant 12-minute walk, allowing you to enjoy the Mediterranean Sea within minutes. The 8 m² kitchen is functional and bright, equipped with contemporary white furniture that contrasts with a polished countertop, and has direct access to a 2 m² laundry room, adding a practical touch to its design. The apartment has three bedrooms, each with its own en-suite bathroom, offering privacy and comfort to all family members or guests. The 14

m<sup>2</sup> master bedroom has direct access to the main terrace, allowing abundant natural light, and a 5 m<sup>2</sup> ensuite bathroom equipped with modern details. The other two bedrooms, 13 m<sup>2</sup> and 11 m<sup>2</sup>, are also spacious and have built-in wardrobes and access to private balconies, in addition to their respective en-suite bathrooms. All rooms in the apartment have air conditioning ducts, ensuring a pleasant and comfortable climate throughout the year. The apartment features marble floors in all rooms, reinforcing the sense of luxury and spaciousness. The private terraces attached to the rooms add an extra touch of privacy and comfort, ideal for moments of relaxation. This apartment also includes an underground garage space measuring 2.5 x 5.3 meters, with a storage room located at the back of the space, measuring 2.3 x 2.3 meters and 4 meters high, ensuring convenience and ample additional storage space. Additionally, 24/7 security in the residential complex offers a safe and protected environment, ideal for enjoying the tranquility of the area. The residential complex is surrounded by perfectly manicured tropical gardens and has two communal pools, one of them lake-shaped, ideal for enjoying the mild climate and relaxing outdoors. The proximity to the top-tier golf course makes this property an unbeatable option for golf enthusiasts. Additionally, Guadalmina Baja is just a few minutes' drive from Marbella and Puerto Banús, with its vibrant nightlife, luxury shops, and gourmet restaurants. The area also offers excellent connectivity, with quick access to the A-7 motorway and proximity to some of the best international schools, making it an ideal place for both families and investors. In summary, this is a home that combines luxury, comfort, and a prime location, ideal as a permanent residence or as an investment for vacation rentals. Don't miss the opportunity to live in one of the most exclusive enclaves of the Costa del Sol. Visit it and let yourself be enchanted by its charm!