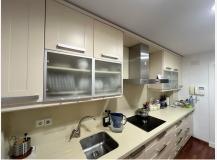

The apartment consists of 4 bedrooms, 2 bathrooms and a guest toilet. The master bedroom has its bathroom en suite. Two other bedrooms share the second bathroom. The fourth bedroom can be considered a service bedroom since it is attached to the kitchen. The kitchen has been completely renovated and is modern and equipped. The bright and south-facing living-dining room with fireplace leads to the large covered terrace with views of the large gardens and the pool area.