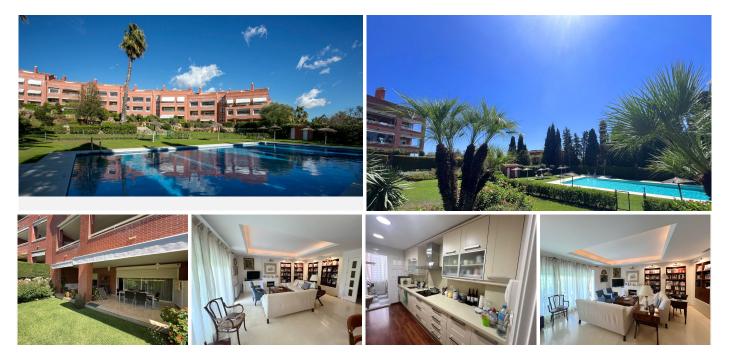

Magnificent and luxurious apartment located in one of the most exclusive urbanizations in Marbella, La Reserva de los Granados, in the heart of the Golden Mile. Very strange to find a property for sale on the complex.

The complex it offers a quiet and safe environment, in a closed area with parking for visitors, large green areas, large swimming pool, paddle tennis court and social club.

It has an excellent location, just over 700 meters from the beach, and close to all kinds of services such as supermarkets, restaurants, public transport, pharmacies, schools...

The apartment consists of 4 bedrooms, 2 bathrooms and a guest toilet. The master bedroom has its bathroom en suite. Two other bedrooms share the second bathroom. The fourth bedroom can be considered a service bedroom since it is attached to the kitchen. The kitchen has been completely renovated and is modern and equipped. The bright and south-facing living-dining room with fireplace leads to the large covered terrace with views of the large gardens and the pool area.

Private garden with direct acces to the community areas, very handy for families.

This apartment, located on the ground floor, is sold with 2 parking spaces and a nice storage rooms. +34 951 123 083 | +44 (0)330 179 8687 | info@idiliqestates.com Local 28, Edificio D, Centro de Negocios Puerta de Banús, N-340, Km 175, 29660 Nueva Andlaucia