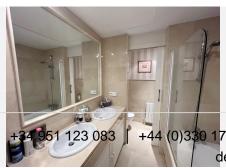

The apartment consists of 4 bedrooms, 2 bathrooms and a guest toilet. The master bedroom has its bathroom en suite. Two other bedrooms share the second bathroom. The fourth bedroom can be considered a service bedroom since it is attached to the kitchen. The kitchen has been completely renovated and is modern and equipped. The bright and south-facing living-dining room with fireplace leads to the large covered terrace with views of the large gardens and the pool area.