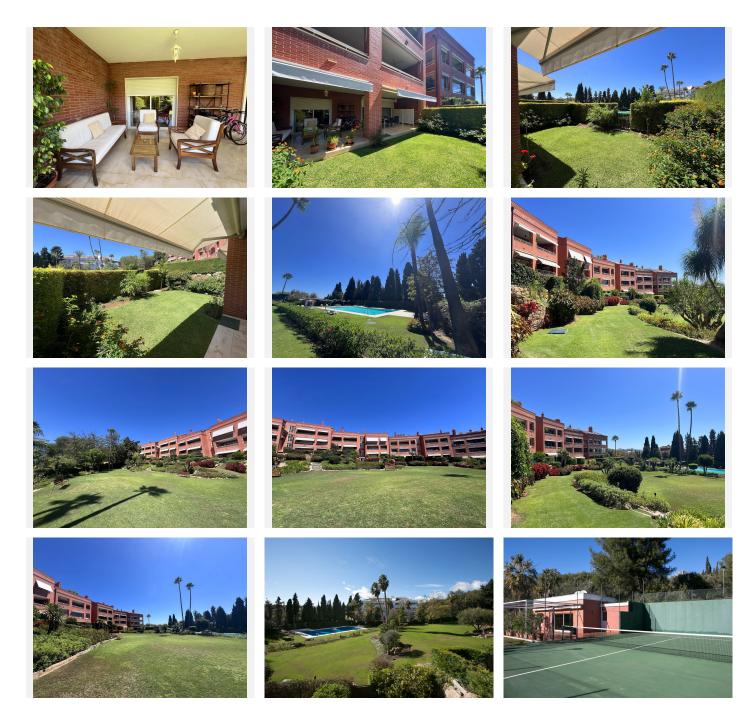

The complex it offers a quiet and safe environment, in a closed area with parking for visitors, large green areas, large swimming pool, paddle tennis court and social club.

It has an excellent location, just over 700 meters from the beach, and close to all kinds of services such as supermarkets, restaurants, public transport, pharmacies, schools...

Private garden with direct acces to the community areas, very handy for families.

This apartment, located on the ground floor, is sold with 2 parking spaces and a nice storage rooms. +34 951 123 083 | +44 (0)330 179 8687 | info@idiliqestates.com Local 28, Edificio D, Centro de Negocios Puerta de Banús, N-340, Km 175, 29660 Nueva Andlaucia