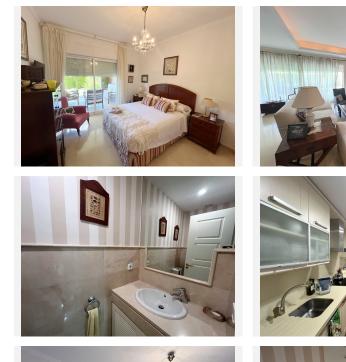

The apartment consists of 4 bedrooms, 2 bathrooms and a guest toilet. The master bedroom has its bathroom en suite. Two other bedrooms share the second bathroom. The fourth bedroom can be considered a service bedroom since it is attached to the kitchen. The kitchen has been completely renovated and is modern and equipped. The bright and south-facing living-dining room with fireplace leads to the large covered terrace with views of the large gardens and the pool area.

Private garden with direct acces to the community areas, very handy for families.

This apartment, located on the ground floor, is sold with 2 parking spaces and a nice storage rooms. +34 951 123 083 | +44 (0)330 179 8687 | info@idiliqestates.com Local 28, Edificio D, Centro de Negocios Puerta de Banús, N-340, Km 175, 29660 Nueva Andlaucia