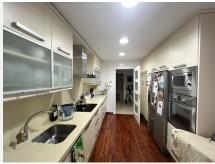

The apartment consists of 4 bedrooms, 2 bathrooms and a guest toilet. The master bedroom has its bathroom en suite. Two other bedrooms share the second bathroom. The fourth bedroom can be considered a service bedroom since it is attached to the kitchen. The kitchen has been completely renovated and is modern and equipped. The bright and south-facing living-dining room with fireplace leads to the large covered terrace with views of the large gardens and the pool area.