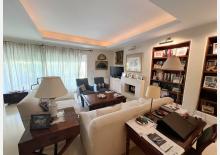

The apartment consists of 4 bedrooms, 2 bathrooms and a guest toilet. The master bedroom has its bathroom en suite. Two other bedrooms share the second bathroom. The fourth bedroom can be considered a service bedroom since it is attached to the kitchen. The kitchen has been completely renovated and is modern and equipped. The bright and south-facing living-dining room with fireplace leads to the large covered terrace with views of the large gardens and the pool area.