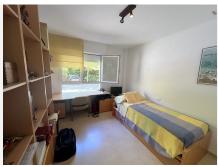

The apartment consists of 4 bedrooms, 2 bathrooms and a guest toilet. The master bedroom has its bathroom en suite. Two other bedrooms share the second bathroom. The fourth bedroom can be considered a service bedroom since it is attached to the kitchen. The kitchen has been completely renovated and is modern and equipped. The bright and south-facing living-dining room with fireplace leads to the large covered terrace with views of the large gardens and the pool area.