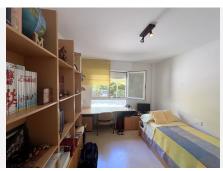

The apartment consists of 4 bedrooms, 2 bathrooms and a guest toilet. The master bedroom has its bathroom en suite. Two other bedrooms share the second bathroom. The fourth bedroom can be considered a service bedroom since it is attached to the kitchen. The kitchen has been completely renovated and is modern and equipped. The bright and south-facing living-dining room with fireplace leads to the large covered terrace with views of the large gardens and the pool area.