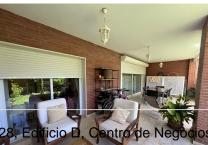

The apartment consists of 4 bedrooms, 2 bathrooms and a guest toilet. The master bedroom has its bathroom en suite. Two other bedrooms share the second bathroom. The fourth bedroom can be considered a service bedroom since it is attached to the kitchen. The kitchen has been completely renovated and is modern and equipped. The bright and south-facing living-dining room with fireplace leads to the large covered terrace with views of the large gardens and the pool area.

Private garden with direct acces to the community areas, very handy for families.

This apartment, located on the ground floor, is sold with 2 parking spaces and a nice storage rooms. +34 951 123 083 | +44 (0)330 179 8687 | info@idiliqestates.com Local 28, Edificio D, Centro de Negocios Puerta de Banús, N-340, Km 175, 29660 Nueva Andlaucia