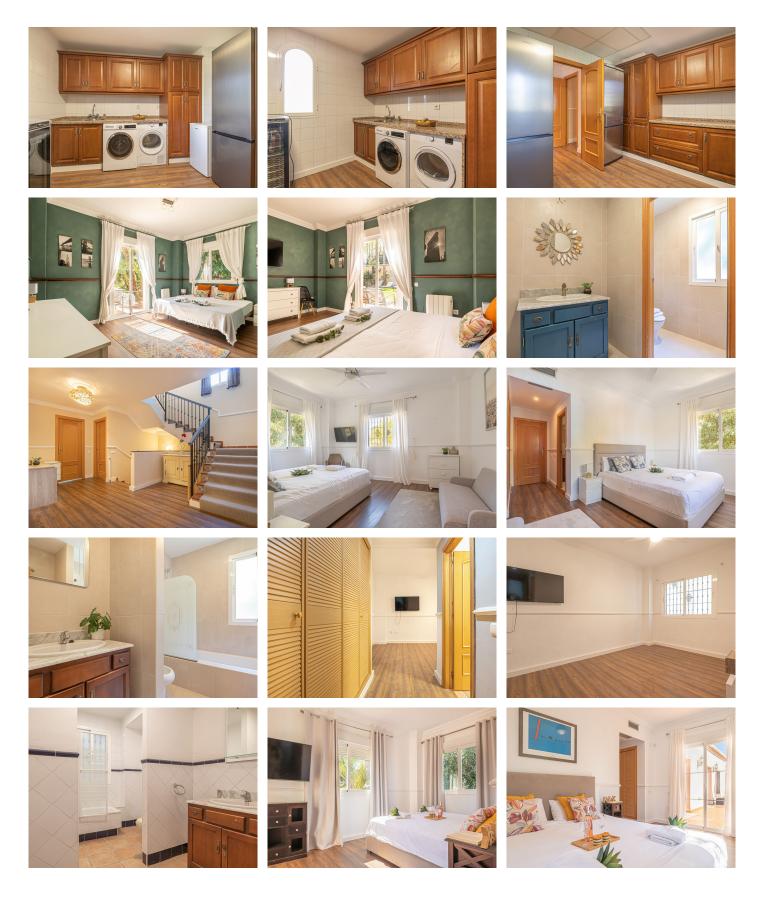

# R4093234 Quadalmina Alta REF# R4093234 1.640.000 €

| BEDS | BATHS | BUILT  | PLOT   |
|------|-------|--------|--------|
| 6    | 5     | 500 m² | 600 m² |

Wonderful classic style villa located on the first line of golf in Guadalmina Alta, Marbella. Excellent location, very quiet and safe residential area, surrounded by services and restaurants known as 'El Ancla'. Less than 5 minutes by car from the beach or 10 minutes from the center of Marbella. This fantastic house has a 600 m2 plot + 500 m2 built, distributed over two floors. On the main floor we find two bedrooms and two bathrooms en suite, a very spacious living room and a fully equipped kitchen with utility room. On the first floor there are four large bedrooms, two of them with en-suite bathrooms and a shared bathroom, as well as two large terraces, one facing east with fantastic views of La Concha and the other facing west with beautiful views of the golf course. It has a very large basement with utility room, pantry as well as a large room that can be converted into a play area, storage. It also has parking for three or four cars. Great private pool, covered terrace and large garden to enjoy with friends and family.