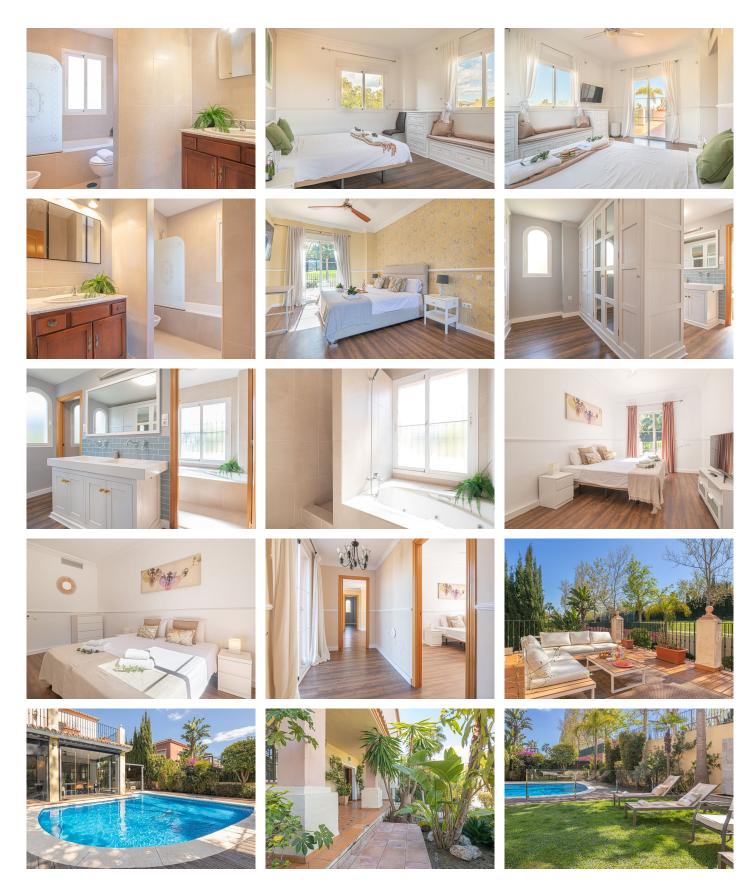

# R4093234 Quadalmina Alta REF# R4093234 1.640.000 €

| BEDS | BATHS | BUILT  | PLOT   |
|------|-------|--------|--------|
| 6    | 5     | 500 m² | 600 m² |

Wonderful classic style villa located on the first line of golf in Guadalmina Alta, Marbella. Excellent location, very quiet and safe residential area, surrounded by services and restaurants known as 'El Ancla'. Less than 5 minutes by car from the beach or 10 minutes from the center of Marbella. This fantastic house has a 600 m2 plot + 500 m2 built, distributed over two floors. On the main floor we find two bedrooms and two bathrooms en suite, a very spacious living room and a fully equipped kitchen with utility room. On the first floor there are four large bedrooms, two of them with en-suite bathrooms and a shared bathroom, as well as two large terraces, one facing east with fantastic views of La Concha and the other facing west with beautiful views of the golf course. It has a very large basement with utility room, pantry as well as a large room that can be converted into a play area, storage. It also has parking for three or four cars. Great private pool, covered terrace and large garden to enjoy with friends and family.