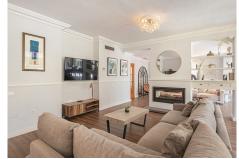

# R4093234 Quadalmina Alta REF# R4093234 1.640.000 €

| BEDS | BATHS | BUILT  | PLOT   |
|------|-------|--------|--------|
| 6    | 5     | 500 m² | 600 m² |

Wonderful classic style villa located on the first line of golf in Guadalmina Alta, Marbella. Excellent location, very quiet and safe residential area, surrounded by services and restaurants known as 'El Ancla'. Less than 5 minutes by car from the beach or 10 minutes from the center of Marbella. This fantastic house has a 600 m2 plot + 500 m2 built, distributed over two floors. On the main floor we find two bedrooms and two bathrooms en suite, a very spacious living room and a fully equipped kitchen with utility room. On the first floor there are four large bedrooms, two of them with en-suite bathrooms and a shared bathroom, as well as two large terraces, one facing east with fantastic views of La Concha and the other facing west with beautiful views of the golf course. It has a very large basement with utility room, pantry as well as a large room that can be converted into a play area, storage. It also has parking for three or four cars. Great private pool, covered terrace and large garden to enjoy with friends and family.