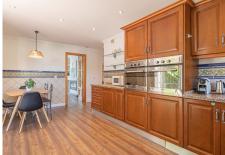

# R4093234 Quadalmina Alta REF# R4093234 1.640.000 €

| BEDS | BATHS | BUILT  | PLOT   |
|------|-------|--------|--------|
| 6    | 5     | 500 m² | 600 m² |

Wonderful classic style villa located on the first line of golf in Guadalmina Alta, Marbella. Excellent location, very quiet and safe residential area, surrounded by services and restaurants known as 'El Ancla'. Less than 5 minutes by car from the beach or 10 minutes from the center of Marbella. This fantastic house has a 600 m2 plot + 500 m2 built, distributed over two floors. On the main floor we find two bedrooms and two bathrooms en suite, a very spacious living room and a fully equipped kitchen with utility room. On the first floor there are four large bedrooms, two of them with en-suite bathrooms and a shared bathroom, as well as two large terraces, one facing east with fantastic views of La Concha and the other facing west with beautiful views of the golf course. It has a very large basement with utility room, pantry as well as a large room that can be converted into a play area, storage. It also has parking for three or four cars. Great private pool, covered terrace and large garden to enjoy with friends and family.