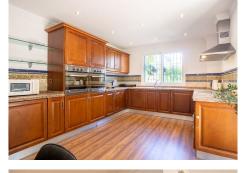

# R4093234 Quadalmina Alta REF# R4093234 1.640.000 €

| BEDS | BATHS | BUILT  | PLOT   |
|------|-------|--------|--------|
| 6    | 5     | 500 m² | 600 m² |

Wonderful classic style villa located on the first line of golf in Guadalmina Alta, Marbella. Excellent location, very quiet and safe residential area, surrounded by services and restaurants known as 'El Ancla'. Less than 5 minutes by car from the beach or 10 minutes from the center of Marbella. This fantastic house has a 600 m2 plot + 500 m2 built, distributed over two floors. On the main floor we find two bedrooms and two bathrooms en suite, a very spacious living room and a fully equipped kitchen with utility room. On the first floor there are four large bedrooms, two of them with en-suite bathrooms and a shared bathroom, as well as two large terraces, one facing east with fantastic views of La Concha and the other facing west with beautiful views of the golf course. It has a very large basement with utility room, pantry as well as a large room that can be converted into a play area, storage. It also has parking for three or four cars. Great private pool, covered terrace and large garden to enjoy with friends and family.