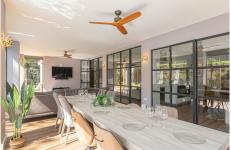

# R4093234 Quadalmina Alta REF# R4093234 1.640.000 €

| BEDS | BATHS | BUILT  | PLOT   |
|------|-------|--------|--------|
| 6    | 5     | 500 m² | 600 m² |

Wonderful classic style villa located on the first line of golf in Guadalmina Alta, Marbella. Excellent location, very quiet and safe residential area, surrounded by services and restaurants known as 'El Ancla'. Less than 5 minutes by car from the beach or 10 minutes from the center of Marbella. This fantastic house has a 600 m2 plot + 500 m2 built, distributed over two floors. On the main floor we find two bedrooms and two bathrooms en suite, a very spacious living room and a fully equipped kitchen with utility room. On the first floor there are four large bedrooms, two of them with en-suite bathrooms and a shared bathroom, as well as two large terraces, one facing east with fantastic views of La Concha and the other facing west with beautiful views of the golf course. It has a very large basement with utility room, pantry as well as a large room that can be converted into a play area, storage. It also has parking for three or four cars. Great private pool, covered terrace and large garden to enjoy with friends and family.