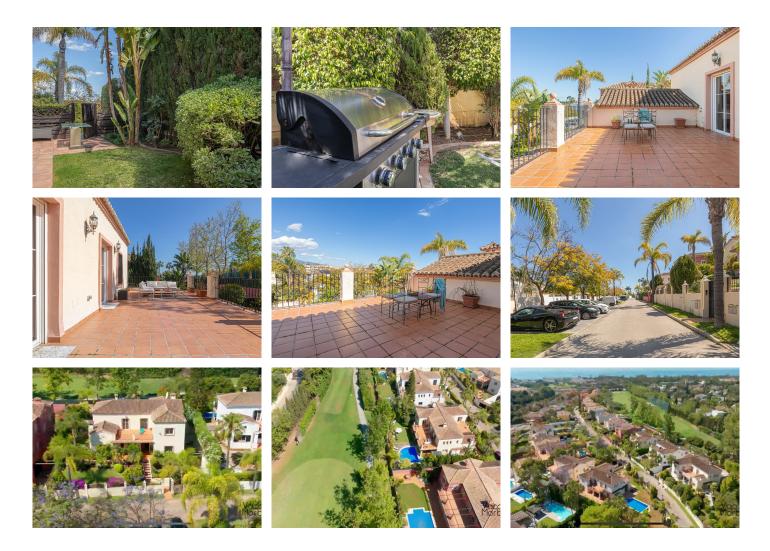

# R4093234 Quadalmina Alta REF# R4093234 1.640.000 €

| BEDS | BATHS | BUILT  | PLOT   |
|------|-------|--------|--------|
| 6    | 5     | 500 m² | 600 m² |

Wonderful classic style villa located on the first line of golf in Guadalmina Alta, Marbella. Excellent location, very quiet and safe residential area, surrounded by services and restaurants known as 'El Ancla'. Less than 5 minutes by car from the beach or 10 minutes from the center of Marbella. This fantastic house has a 600 m2 plot + 500 m2 built, distributed over two floors. On the main floor we find two bedrooms and two bathrooms en suite, a very spacious living room and a fully equipped kitchen with utility room. On the first floor there are four large bedrooms, two of them with en-suite bathrooms and a shared bathroom, as well as two large terraces, one facing east with fantastic views of La Concha and the other facing west with beautiful views of the golf course. It has a very large basement with utility room, pantry as well as a large room that can be converted into a play area, storage. It also has parking for three or four cars. Great private pool, covered terrace and large garden to enjoy with friends and family.