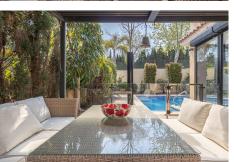

# R4093234 Quadalmina Alta REF# R4093234 1.640.000 €

| BEDS | BATHS | BUILT  | PLOT   |
|------|-------|--------|--------|
| 6    | 5     | 500 m² | 600 m² |

Wonderful classic style villa located on the first line of golf in Guadalmina Alta, Marbella. Excellent location, very quiet and safe residential area, surrounded by services and restaurants known as 'El Ancla'. Less than 5 minutes by car from the beach or 10 minutes from the center of Marbella. This fantastic house has a 600 m2 plot + 500 m2 built, distributed over two floors. On the main floor we find two bedrooms and two bathrooms en suite, a very spacious living room and a fully equipped kitchen with utility room. On the first floor there are four large bedrooms, two of them with en-suite bathrooms and a shared bathroom, as well as two large terraces, one facing east with fantastic views of La Concha and the other facing west with beautiful views of the golf course. It has a very large basement with utility room, pantry as well as a large room that can be converted into a play area, storage. It also has parking for three or four cars. Great private pool, covered terrace and large garden to enjoy with friends and family.