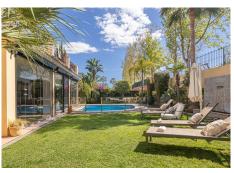

# R4093234 Quadalmina Alta REF# R4093234 1.640.000 €

| BEDS | BATHS | BUILT  | PLOT   |
|------|-------|--------|--------|
| 6    | 5     | 500 m² | 600 m² |

Wonderful classic style villa located on the first line of golf in Guadalmina Alta, Marbella. Excellent location, very quiet and safe residential area, surrounded by services and restaurants known as 'El Ancla'. Less than 5 minutes by car from the beach or 10 minutes from the center of Marbella. This fantastic house has a 600 m2 plot + 500 m2 built, distributed over two floors. On the main floor we find two bedrooms and two bathrooms en suite, a very spacious living room and a fully equipped kitchen with utility room. On the first floor there are four large bedrooms, two of them with en-suite bathrooms and a shared bathroom, as well as two large terraces, one facing east with fantastic views of La Concha and the other facing west with beautiful views of the golf course. It has a very large basement with utility room, pantry as well as a large room that can be converted into a play area, storage. It also has parking for three or four cars. Great private pool, covered terrace and large garden to enjoy with friends and family.