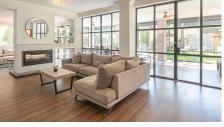

# R4093234 Quadalmina Alta REF# R4093234 1.640.000 €

| BEDS | BATHS | BUILT  | PLOT   |
|------|-------|--------|--------|
| 6    | 5     | 500 m² | 600 m² |

Wonderful classic style villa located on the first line of golf in Guadalmina Alta, Marbella. Excellent location, very quiet and safe residential area, surrounded by services and restaurants known as 'El Ancla'. Less than 5 minutes by car from the beach or 10 minutes from the center of Marbella. This fantastic house has a 600 m2 plot + 500 m2 built, distributed over two floors. On the main floor we find two bedrooms and two bathrooms en suite, a very spacious living room and a fully equipped kitchen with utility room. On the first floor there are four large bedrooms, two of them with en-suite bathrooms and a shared bathroom, as well as two large terraces, one facing east with fantastic views of La Concha and the other facing west with beautiful views of the golf course. It has a very large basement with utility room, pantry as well as a large room that can be converted into a play area, storage. It also has parking for three or four cars. Great private pool, covered terrace and large garden to enjoy with friends and family.