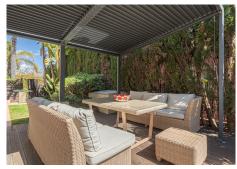

# R4093234 Quadalmina Alta REF# R4093234 1.640.000 €

| BEDS | BATHS | BUILT  | PLOT   |
|------|-------|--------|--------|
| 6    | 5     | 500 m² | 600 m² |

Wonderful classic style villa located on the first line of golf in Guadalmina Alta, Marbella. Excellent location, very quiet and safe residential area, surrounded by services and restaurants known as 'El Ancla'. Less than 5 minutes by car from the beach or 10 minutes from the center of Marbella. This fantastic house has a 600 m2 plot + 500 m2 built, distributed over two floors. On the main floor we find two bedrooms and two bathrooms en suite, a very spacious living room and a fully equipped kitchen with utility room. On the first floor there are four large bedrooms, two of them with en-suite bathrooms and a shared bathroom, as well as two large terraces, one facing east with fantastic views of La Concha and the other facing west with beautiful views of the golf course. It has a very large basement with utility room, pantry as well as a large room that can be converted into a play area, storage. It also has parking for three or four cars. Great private pool, covered terrace and large garden to enjoy with friends and family.