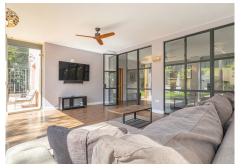

# R4093234 Quadalmina Alta REF# R4093234 1.640.000 €

| BEDS | BATHS | BUILT  | PLOT   |
|------|-------|--------|--------|
| 6    | 5     | 500 m² | 600 m² |

Wonderful classic style villa located on the first line of golf in Guadalmina Alta, Marbella. Excellent location, very quiet and safe residential area, surrounded by services and restaurants known as 'El Ancla'. Less than 5 minutes by car from the beach or 10 minutes from the center of Marbella. This fantastic house has a 600 m2 plot + 500 m2 built, distributed over two floors. On the main floor we find two bedrooms and two bathrooms en suite, a very spacious living room and a fully equipped kitchen with utility room. On the first floor there are four large bedrooms, two of them with en-suite bathrooms and a shared bathroom, as well as two large terraces, one facing east with fantastic views of La Concha and the other facing west with beautiful views of the golf course. It has a very large basement with utility room, pantry as well as a large room that can be converted into a play area, storage. It also has parking for three or four cars. Great private pool, covered terrace and large garden to enjoy with friends and family.