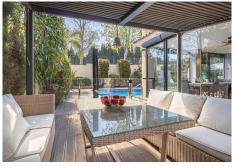

# R4093234 Quadalmina Alta REF# R4093234 1.640.000 €

| BEDS | BATHS | BUILT  | PLOT   |
|------|-------|--------|--------|
| 6    | 5     | 500 m² | 600 m² |

Wonderful classic style villa located on the first line of golf in Guadalmina Alta, Marbella. Excellent location, very quiet and safe residential area, surrounded by services and restaurants known as 'El Ancla'. Less than 5 minutes by car from the beach or 10 minutes from the center of Marbella. This fantastic house has a 600 m2 plot + 500 m2 built, distributed over two floors. On the main floor we find two bedrooms and two bathrooms en suite, a very spacious living room and a fully equipped kitchen with utility room. On the first floor there are four large bedrooms, two of them with en-suite bathrooms and a shared bathroom, as well as two large terraces, one facing east with fantastic views of La Concha and the other facing west with beautiful views of the golf course. It has a very large basement with utility room, pantry as well as a large room that can be converted into a play area, storage. It also has parking for three or four cars. Great private pool, covered terrace and large garden to enjoy with friends and family.