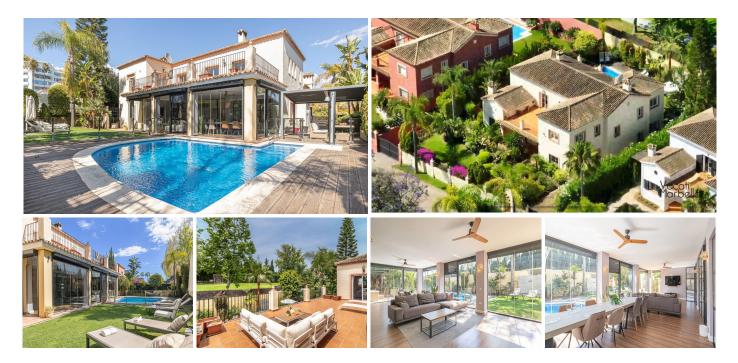

# R4093234 Quadalmina Alta REF# R4093234 1.640.000 €

| BEDS | BATHS | BUILT  | PLOT   |
|------|-------|--------|--------|
| 6    | 5     | 500 m² | 600 m² |

Wonderful classic style villa located on the first line of golf in Guadalmina Alta, Marbella. Excellent location, very quiet and safe residential area, surrounded by services and restaurants known as 'El Ancla'. Less than 5 minutes by car from the beach or 10 minutes from the center of Marbella. This fantastic house has a 600 m2 plot + 500 m2 built, distributed over two floors. On the main floor we find two bedrooms and two bathrooms en suite, a very spacious living room and a fully equipped kitchen with utility room. On the first floor there are four large bedrooms, two of them with en-suite bathrooms and a shared bathroom, as well as two large terraces, one facing east with fantastic views of La Concha and the other facing west with beautiful views of the golf course. It has a very large basement with utility room, pantry as well as a large room that can be converted into a play area, storage. It also has parking for three or four cars. Great private pool, covered terrace and large garden to enjoy with friends and family.