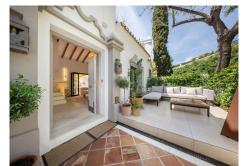

The property welcomes you through a cozy porch entrance, leading into a warm and inviting living room with a fireplace, a guest toilet and a modern open-plan kitchen with a spacious dining area. The entire main floor opens out to an expansive south-facing terrace featuring a dining area, built-in BBQ and views of the Mediterranean Sea—perfect for year-round entertaining.