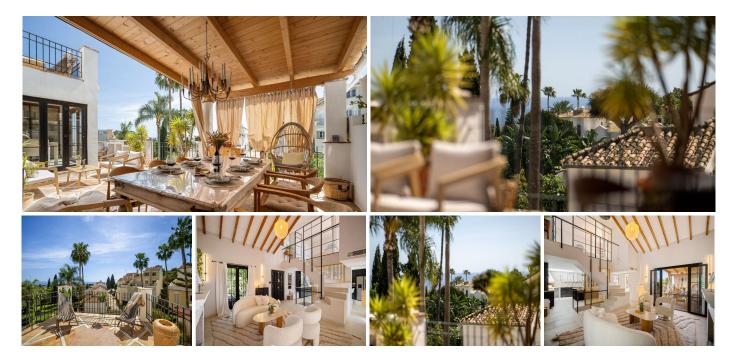

Nestled in the prestigious residential area of Marbella's Golden Mile, this beautifully newly renovated Andalusian-style townhouse seamlessly blends traditional architecture with contemporary Nordic interiors, offering a unique combination of charm, comfort and functionality.

The property welcomes you through a cozy porch entrance, leading into a warm and inviting living room with a fireplace, a guest toilet and a modern open-plan kitchen with a spacious dining area. The entire main floor opens out to an expansive south-facing terrace featuring a dining area, built-in BBQ and views of the Mediterranean Sea—perfect for year-round entertaining.

Upstairs, you'll find a bright bedroom with a private terrace boasting panoramic sea views, along with a full en-suite bathroom.

+34 951 123 083 | +44 (0)330 179 8687 | info@idiliqestates.com Local 28, Edificio D, Centro de Negocios Puerta de Banús, N-340, Km 175, 29660 Nueva Andlaucia

As part of the community, residents enjoy access to fantastic amenities including tennis and padel courts, as well as a swimming pool—perfect for relaxing or staying active.

This tastefully styled home offers plenty of space across multiple levels, ideal for families or those seeking a home with character, comfort and versatility—just minutes from Marbella's beaches, international schools and all the amenities of the Golden Mile.