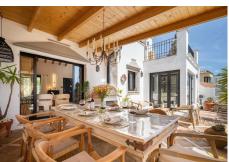

The property welcomes you through a cozy porch entrance, leading into a warm and inviting living room with a fireplace, a guest toilet and a modern open-plan kitchen with a spacious dining area. The entire main floor opens out to an expansive south-facing terrace featuring a dining area, built-in BBQ and views of the Mediterranean Sea—perfect for year-round entertaining.