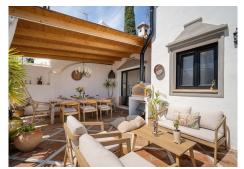

The property welcomes you through a cozy porch entrance, leading into a warm and inviting living room with a fireplace, a guest toilet and a modern open-plan kitchen with a spacious dining area. The entire main floor opens out to an expansive south-facing terrace featuring a dining area, built-in BBQ and views of the Mediterranean Sea—perfect for year-round entertaining.