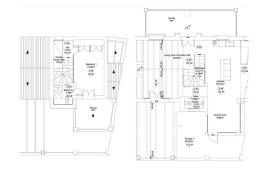

The property welcomes you through a cozy porch entrance, leading into a warm and inviting living room with a fireplace, a guest toilet and a modern open-plan kitchen with a spacious dining area. The entire main floor opens out to an expansive south-facing terrace featuring a dining area, built-in BBQ and views of the Mediterranean Sea—perfect for year-round entertaining.

Upstairs, you'll find a bright bedroom with a private terrace boasting panoramic sea views, along with a full en-suite bathroom.

+34 951 123 083 | +44 (0)330 179 8687 | info@idiliqestates.com Local 28, Edificio D, Centro de Negocios Puerta de Banús, N-340, Km 175, 29660 Nueva Andlaucia

On the lower level, a secondary living room with fireplace and TV area offers a cozy retreat, alongside a laundry room, a generous master bedroom with en-suite bathroom and dressing room, a children's bedroom and an additional bathroom.

The basement level adds further value with a guest bedroom, a chill-out lounge, a bathroom and a private sauna, making it ideal for hosting guests or creating a wellness sanctuary. This area can easily be converted into a private garage.