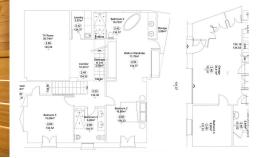

The property welcomes you through a cozy porch entrance, leading into a warm and inviting living room with a fireplace, a guest toilet and a modern open-plan kitchen with a spacious dining area. The entire main floor opens out to an expansive south-facing terrace featuring a dining area, built-in BBQ and views of the Mediterranean Sea—perfect for year-round entertaining.

Upstairs, you'll find a bright bedroom with a private terrace boasting panoramic sea views, along with a full en-suite bathroom.

+34 951 123 083 | +44 (0)330 179 8687 | info@idiliqestates.com Local 28, Edificio D, Centro de Negocios Puerta de Banús, N-340, Km 175, 29660 Nueva Andlaucia

On the lower level, a secondary living room with fireplace and TV area offers a cozy retreat, alongside a laundry room, a generous master bedroom with en-suite bathroom and dressing room, a children's bedroom and an additional bathroom.

The basement level adds further value with a guest bedroom, a chill-out lounge, a bathroom and a private sauna, making it ideal for hosting guests or creating a wellness sanctuary. This area can easily be converted into a private garage.