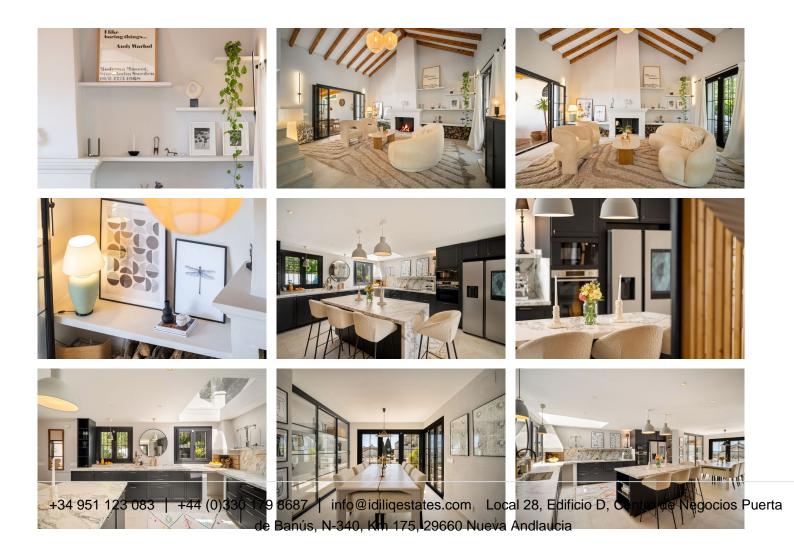

The property welcomes you through a cozy porch entrance, leading into a warm and inviting living room with a fireplace, a guest toilet and a modern open-plan kitchen with a spacious dining area. The entire main floor opens out to an expansive south-facing terrace featuring a dining area, built-in BBQ and views of the Mediterranean Sea—perfect for year-round entertaining.

On the lower level, a secondary living room with fireplace and TV area offers a cozy retreat, alongside a laundry room, a generous master bedroom with en-suite bathroom and dressing room, a children's bedroom and an additional bathroom.