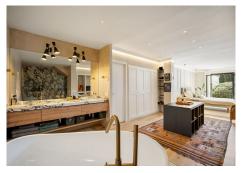

The property welcomes you through a cozy porch entrance, leading into a warm and inviting living room with a fireplace, a guest toilet and a modern open-plan kitchen with a spacious dining area. The entire main floor opens out to an expansive south-facing terrace featuring a dining area, built-in BBQ and views of the Mediterranean Sea—perfect for year-round entertaining.

Upstairs, you'll find a bright bedroom with a private terrace boasting panoramic sea views, along with a full en-suite bathroom.

+34 951 123 083 | +44 (0)330 179 8687 | info@idiliqestates.com Local 28, Edificio D, Centro de Negocios Puerta de Banús, N-340, Km 175, 29660 Nueva Andlaucia