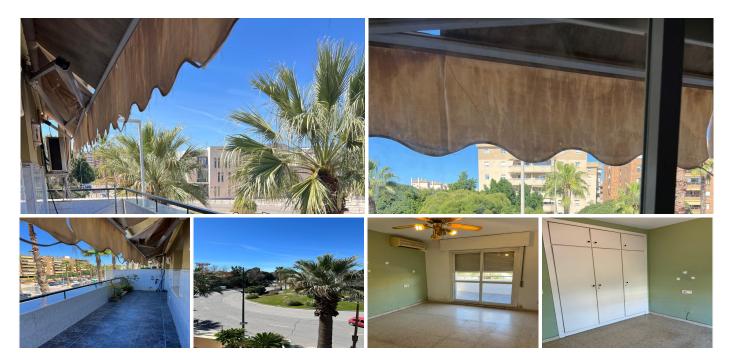

## R5038786 • Málaga

REF# R5038786 430.000 €

| BEDS | BATHS | BUILT | TERRACE |
|------|-------|-------|---------|
| 4    | 2     | 95 m² | 30 m²   |

Sales Costa Del Sol Real Estate Agency is pleased to offer this wonderful flat in Malaga with an unbeatable location on Avenida Moliere, in the west coast area.

The property has 147 square meters built. It has west orientation, so it has afternoon sun. With views towards the roundabout.

The flat is located on a first floor with lift and consists of 120 useful meters distributed in:

4 bedrooms.

– 2 bathrooms.

- Large kitchen with good entry of light through the window that overlooks the inner courtyard of the building.

-Glazed and closed laundry room.

- Living-dining room, spacious and luminous.

+34 951 123 083 | +44 (0)330 179 8687 | info@idiliqestates.com Local 28, Edificio D, Centro de Negocios Puerta de Banús, N-340, Km 175, 29660 Nueva Andlaucia

-Terrace of 18 square metres.

- Large underground parking space, with the possibility of making a storage room as well.

-Air conditioning only in the main bedroom.

-Close to Carrefour los Patios.

-Approximately 400 metres from the beach and the metro.

-COMMUNITY FEES: 95 euros per month.

-IBI: 600 euros distributed in 4 instalments per year of 150 euros each.