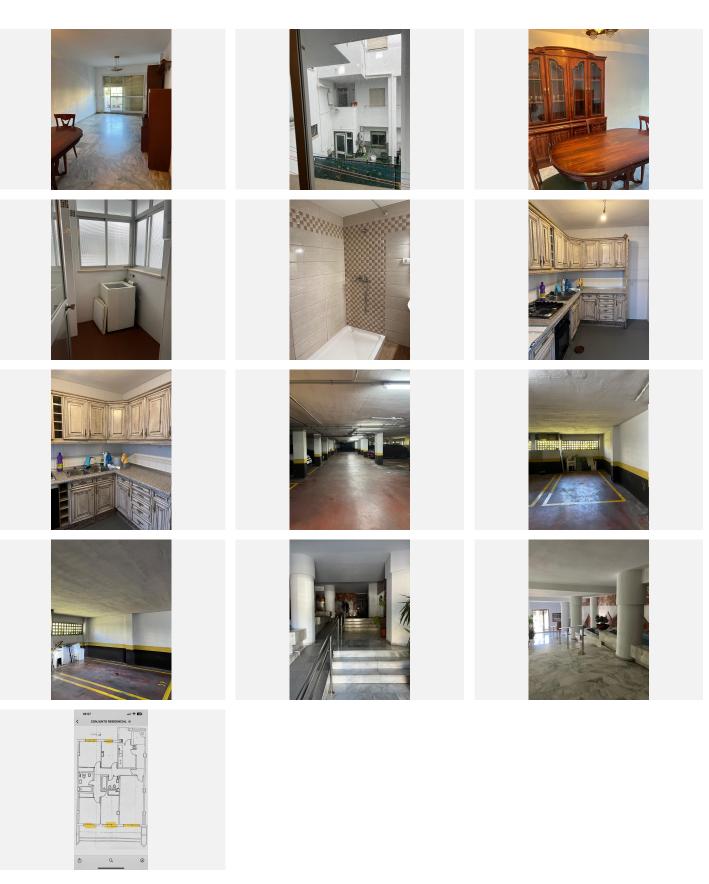

4 bedrooms.

– 2 bathrooms.

- Large kitchen with good entry of light through the window that overlooks the inner courtyard of the building.

-Glazed and closed laundry room.

- Living-dining room, spacious and luminous.

+34 951 123 083 | +44 (0)330 179 8687 | info@idiliqestates.com Local 28, Edificio D, Centro de Negocios Puerta de Banús, N-340, Km 175, 29660 Nueva Andlaucia

-Terrace of 18 square metres.

- Large underground parking space, with the possibility of making a storage room as well.

-Air conditioning only in the main bedroom.

-Close to Carrefour los Patios.

-Approximately 400 metres from the beach and the metro.

-COMMUNITY FEES: 95 euros per month.

-IBI: 600 euros distributed in 4 instalments per year of 150 euros each.