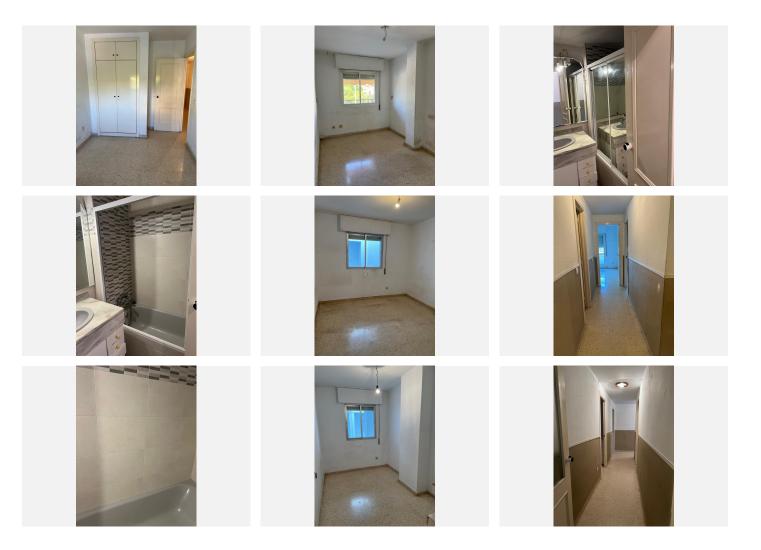

4 bedrooms.

– 2 bathrooms.

- Large kitchen with good entry of light through the window that overlooks the inner courtyard of the building.

-Glazed and closed laundry room.

- Living-dining room, spacious and luminous.

+34 951 123 083 | +44 (0)330 179 8687 | info@idiliqestates.com Local 28, Edificio D, Centro de Negocios Puerta de Banús, N-340, Km 175, 29660 Nueva Andlaucia

-Terrace of 18 square metres.

- Large underground parking space, with the possibility of making a storage room as well.

-Air conditioning only in the main bedroom.

-Close to Carrefour los Patios.

-Approximately 400 metres from the beach and the metro.

-COMMUNITY FEES: 95 euros per month.

-IBI: 600 euros distributed in 4 instalments per year of 150 euros each.