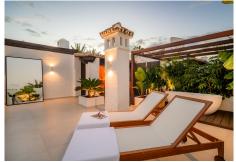

R4894990

Estepona

REF# R4894990 2.495.000 €

| BEDS | BATHS | BUILT  | TERRACE |
|------|-------|--------|---------|
| 3    | 3.5   | 161 m² | 160 m²  |

Welcome to your future sanctuary by the sea! Nestled within one of the most prestigious urbanization in Estepona, this duplex penthouse is poised to redefine luxury coastal living. This exquisite residence promises an unparalleled blend of sophistication, comfort, and convenience. As you step inside, prepare to be captivated by avant-garde design and sea views that greet you from every angle. This meticulously designed 3-bedroom, 3-ensuite bathroom home boasts an abundance of natural light and a seamless indoor-outdoor flow. With three expansive terraces facing southwest and east, you'll relish in the enchanting sunsets over the sparkling mediterranean waters. Whether you're entertaining guests or seeking a moment of solitude, these outdoor spaces provide the perfect setting for relaxation and rejuvenation. Indulge in ultimate wellness with your own private sauna and space for outdoor gym, where you can invigorate your senses and nurture your body amidst the tranquility of nature. After a refreshing workout, immerse yourself in serenity with an outdoor bathtub and shower, or unwind by the firepit in the outdoor kitchen and dining area, ideal for alfresco gatherings under the stars. Inside, every detail has been thoughtfully curated to elevate your lifestyle. The kitchen, equipped with Gaggenau appliances, ensures culinary excellence and functionality. The solarium offers a serene retreat for sunbathing or stargazing. For those seeking inner balance, a cold plunge outside yoga studio awaits, providing a sanctuary for mindfulness and meditation.