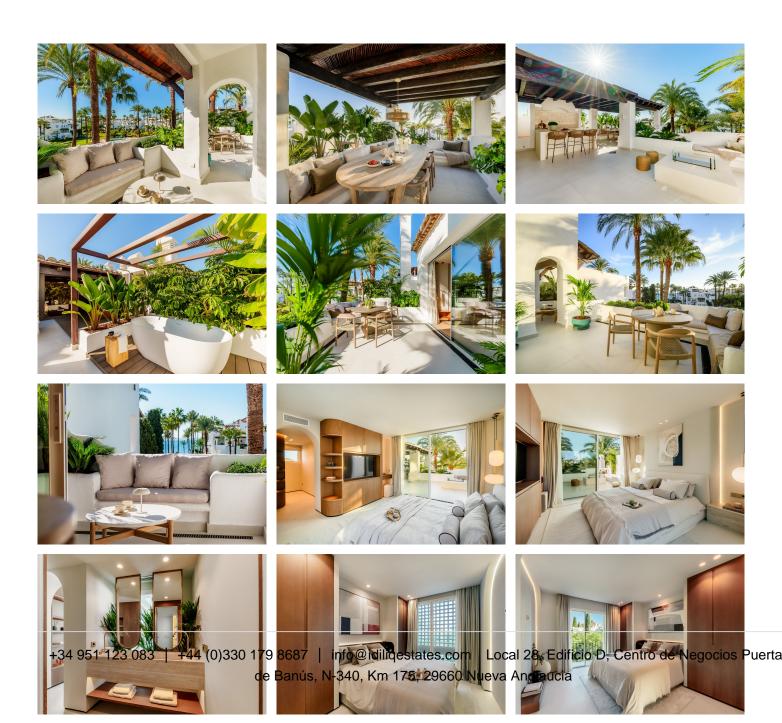

R4894990

Estepona

REF# R4894990 2.495.000 €

| BEDS | BATHS | BUILT  | TERRACE |
|------|-------|--------|---------|
| 3    | 3.5   | 161 m² | 160 m²  |

Welcome to your future sanctuary by the sea! Nestled within one of the most prestigious urbanization in Estepona, this duplex penthouse is poised to redefine luxury coastal living. This exquisite residence promises an unparalleled blend of sophistication, comfort, and convenience. As you step inside, prepare to be captivated by avant-garde design and sea views that greet you from every angle. This meticulously designed 3-bedroom, 3-ensuite bathroom home boasts an abundance of natural light and a seamless indoor-outdoor flow. With three expansive terraces facing southwest and east, you'll relish in the enchanting sunsets over the sparkling mediterranean waters. Whether you're entertaining guests or seeking a moment of solitude, these outdoor spaces provide the perfect setting for relaxation and rejuvenation. Indulge in ultimate wellness with your own private sauna and space for outdoor gym, where you can invigorate your senses and nurture your body amidst the tranquility of nature. After a refreshing workout, immerse yourself in serenity with an outdoor bathtub and shower, or unwind by the firepit in the outdoor kitchen and dining area, ideal for alfresco gatherings under the stars. Inside, every detail has been thoughtfully curated to elevate your lifestyle. The kitchen, equipped with Gaggenau appliances, ensures culinary excellence and functionality. The solarium offers a serene retreat for sunbathing or stargazing. For those seeking inner balance, a cold plunge outside yoga studio awaits, providing a sanctuary for mindfulness and meditation.