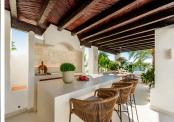

R4894990

Estepona

REF# R4894990 2.495.000 €

| BEDS | BATHS | BUILT  | TERRACE |
|------|-------|--------|---------|
| 3    | 3.5   | 161 m² | 160 m²  |

Welcome to your future sanctuary by the sea! Nestled within one of the most prestigious urbanization in Estepona, this duplex penthouse is poised to redefine luxury coastal living. This exquisite residence promises an unparalleled blend of sophistication, comfort, and convenience. As you step inside, prepare to be captivated by avant-garde design and sea views that greet you from every angle. This meticulously designed 3-bedroom, 3-ensuite bathroom home boasts an abundance of natural light and a seamless indoor-outdoor flow. With three expansive terraces facing southwest and east, you'll relish in the enchanting sunsets over the sparkling mediterranean waters. Whether you're entertaining guests or seeking a moment of solitude, these outdoor spaces provide the perfect setting for relaxation and rejuvenation. Indulge in ultimate wellness with your own private sauna and space for outdoor gym, where you can invigorate your senses and nurture your body amidst the tranquility of nature. After a refreshing workout, immerse yourself in serenity with an outdoor bathtub and shower, or unwind by the firepit in the outdoor kitchen and dining area, ideal for alfresco gatherings under the stars. Inside, every detail has been thoughtfully curated to elevate your lifestyle. The kitchen, equipped with Gaggenau appliances, ensures culinary excellence and functionality. The solarium offers a serene retreat for sunbathing or stargazing. For those seeking inner balance, a cold plunge outside yoga studio awaits, providing a sanctuary for mindfulness and meditation.