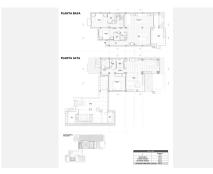

R4894990

Estepona

REF# R4894990 2.495.000 €

| BEDS | BATHS | BUILT  | TERRACE |
|------|-------|--------|---------|
| 3    | 3.5   | 161 m² | 160 m²  |

Welcome to your future sanctuary by the sea! Nestled within one of the most prestigious urbanization in Estepona, this duplex penthouse is poised to redefine luxury coastal living. This exquisite residence promises an unparalleled blend of sophistication, comfort, and convenience. As you step inside, prepare to be captivated by avant-garde design and sea views that greet you from every angle. This meticulously designed 3-bedroom, 3-ensuite bathroom home boasts an abundance of natural light and a seamless indoor-outdoor flow. With three expansive terraces facing southwest and east, you'll relish in the enchanting sunsets over the sparkling mediterranean waters. Whether you're entertaining guests or seeking a moment of solitude, these outdoor spaces provide the perfect setting for relaxation and rejuvenation. Indulge in ultimate wellness with your own private sauna and space for outdoor gym, where you can invigorate your senses and nurture your body amidst the tranquility of nature. After a refreshing workout, immerse yourself in serenity with an outdoor bathtub and shower, or unwind by the firepit in the outdoor kitchen and dining area, ideal for alfresco gatherings under the stars. Inside, every detail has been thoughtfully curated to elevate your lifestyle. The kitchen, equipped with Gaggenau appliances, ensures culinary excellence and functionality. The solarium offers a serene retreat for sunbathing or stargazing. For those seeking inner balance, a cold plunge outside yoga studio awaits, providing a sanctuary for mindfulness and meditation.