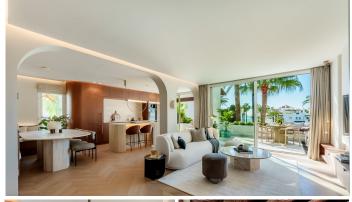

R4894990

Estepona

REF# R4894990 2.495.000 €

| BEDS | BATHS | BUILT  | TERRACE |
|------|-------|--------|---------|
| 3    | 3.5   | 161 m² | 160 m²  |

Welcome to your future sanctuary by the sea! Nestled within one of the most prestigious urbanization in Estepona, this duplex penthouse is poised to redefine luxury coastal living. This exquisite residence promises an unparalleled blend of sophistication, comfort, and convenience. As you step inside, prepare to be captivated by avant-garde design and sea views that greet you from every angle. This meticulously designed 3-bedroom, 3-ensuite bathroom home boasts an abundance of natural light and a seamless indoor-outdoor flow. With three expansive terraces facing southwest and east, you'll relish in the enchanting sunsets over the sparkling mediterranean waters. Whether you're entertaining guests or seeking a moment of solitude, these outdoor spaces provide the perfect setting for relaxation and rejuvenation. Indulge in ultimate wellness with your own private sauna and space for outdoor gym, where you can invigorate your senses and nurture your body amidst the tranquility of nature. After a refreshing workout, immerse yourself in serenity with an outdoor bathtub and shower, or unwind by the firepit in the outdoor kitchen and dining area, ideal for alfresco gatherings under the stars. Inside, every detail has been thoughtfully curated to elevate your lifestyle. The kitchen, equipped with Gaggenau appliances, ensures culinary excellence and functionality. The solarium offers a serene retreat for sunbathing or stargazing. For those seeking inner balance, a cold plunge outside yoga studio awaits, providing a sanctuary for mindfulness and meditation.