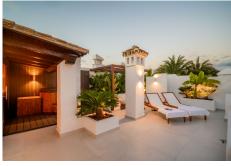

R4894990

Estepona

REF# R4894990 2.495.000 €

| BEDS | BATHS | BUILT  | TERRACE |
|------|-------|--------|---------|
| 3    | 3.5   | 161 m² | 160 m²  |

Welcome to your future sanctuary by the sea! Nestled within one of the most prestigious urbanization in Estepona, this duplex penthouse is poised to redefine luxury coastal living. This exquisite residence promises an unparalleled blend of sophistication, comfort, and convenience. As you step inside, prepare to be captivated by avant-garde design and sea views that greet you from every angle. This meticulously designed 3-bedroom, 3-ensuite bathroom home boasts an abundance of natural light and a seamless indoor-outdoor flow. With three expansive terraces facing southwest and east, you'll relish in the enchanting sunsets over the sparkling mediterranean waters. Whether you're entertaining guests or seeking a moment of solitude, these outdoor spaces provide the perfect setting for relaxation and rejuvenation. Indulge in ultimate wellness with your own private sauna and space for outdoor gym, where you can invigorate your senses and nurture your body amidst the tranquility of nature. After a refreshing workout, immerse yourself in serenity with an outdoor bathtub and shower, or unwind by the firepit in the outdoor kitchen and dining area, ideal for alfresco gatherings under the stars. Inside, every detail has been thoughtfully curated to elevate your lifestyle. The kitchen, equipped with Gaggenau appliances, ensures culinary excellence and functionality. The solarium offers a serene retreat for sunbathing or stargazing. For those seeking inner balance, a cold plunge outside yoga studio awaits, providing a sanctuary for mindfulness and meditation.