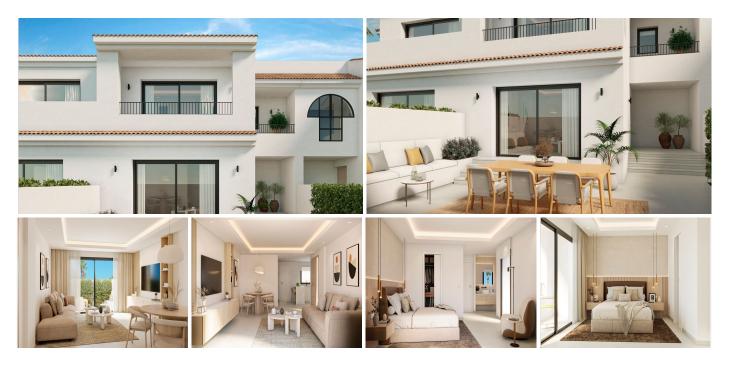

## R4892203 San Pedro de Alcántara REF# R4892203 925.000 €

| BEDS | BATHS | BUILT  | TERRACE |
|------|-------|--------|---------|
| 4    | 3     | 118 m² | 63 m²   |

Your dream townhouse by the beach in San Pedro awaits Discover the epitome of modern beachside living in the sought-after San Pedro Beachside area. This townhouse offers a collection of 4 luxurious bedrooms designed for comfort, elegance, and flexibility. Prime Location just a 2-minute walk from the beach, this townhouses offer unparalleled convenience. Enjoy the proximity to top-tier schools, restaurants, supermarkets, and pharmacies, all within walking distance. A perfect blend of serene coastal living and Marbella's vibrant lifestyle. This is a perfect location for families and sun-seekers alike. Additional Highlights: - Modern design with high-end finishes - Spacious open-plan living areas - Fully equipped kitchen with premium appliances from Bosch. Danish design kitchen from KVIK. - Private terrace and garden for outdoor enjoyment - Versatile basement: Option to transform it into a separate apartment with its own entrance, ideal for guests or independent living. Customization Opportunity: At this stage, buyers have the rare chance to personalize the interiors of their townhouse. Collaborate directly with developers to tailor the design to your style and needs. Imagine your dream home completed to perfection in just 6 months! This rare opportunity lets you get a new built with only 7% tax instead of normal 10%. LET US MOVE YOU!