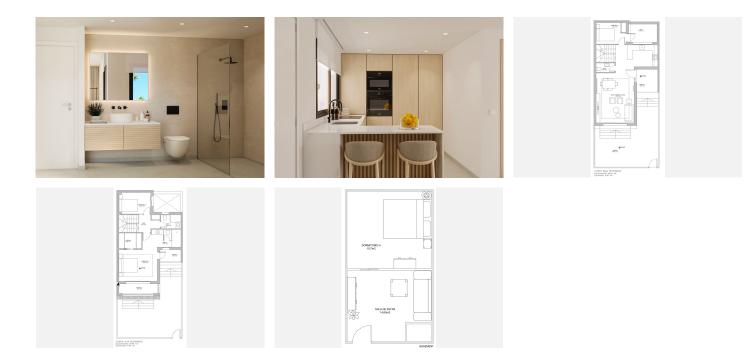

## R4892203 San Pedro de Alcántara REF# R4892203 925.000 €

| BEDS | BATHS | BUILT  | TERRACE |
|------|-------|--------|---------|
| 4    | 3     | 118 m² | 63 m²   |

Your dream townhouse by the beach in San Pedro awaits Discover the epitome of modern beachside living in the sought-after San Pedro Beachside area. This townhouse offers a collection of 4 luxurious bedrooms designed for comfort, elegance, and flexibility. Prime Location just a 2-minute walk from the beach, this townhouses offer unparalleled convenience. Enjoy the proximity to top-tier schools, restaurants, supermarkets, and pharmacies, all within walking distance. A perfect blend of serene coastal living and Marbella's vibrant lifestyle. This is a perfect location for families and sun-seekers alike. Additional Highlights: - Modern design with high-end finishes - Spacious open-plan living areas - Fully equipped kitchen with premium appliances from Bosch. Danish design kitchen from KVIK. - Private terrace and garden for outdoor enjoyment - Versatile basement: Option to transform it into a separate apartment with its own entrance, ideal for guests or independent living. Customization Opportunity: At this stage, buyers have the rare chance to personalize the interiors of their townhouse. Collaborate directly with developers to tailor the design to your style and needs. Imagine your dream home completed to perfection in just 6 months! This rare opportunity lets you get a new built with only 7% tax instead of normal 10%. LET US MOVE YOU!