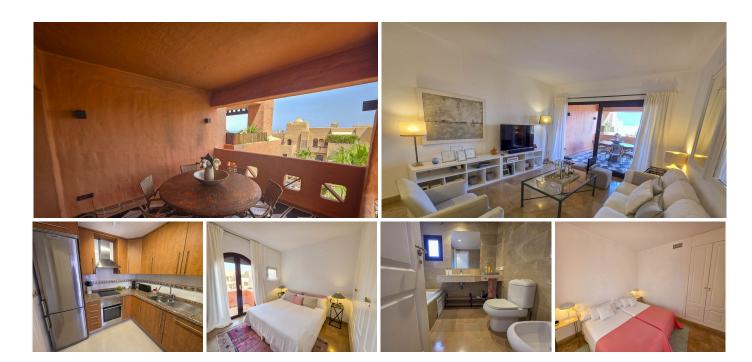

We present this excellent property located in one of the most sought-after areas of La Duquesa, Manilva. Situated on a middle floor of a well-maintained complex, this spacious apartment stands out for its brightness, privacy, and a large 40?m² terrace – ideal for enjoying the Mediterranean climate all year round.

The property features two double bedrooms and two full bathrooms, perfectly distributed to offer comfort and functionality whether as a permanent residence or holiday home. The kitchen is independent and fully equipped, with an adjacent laundry area. The living-dining room is spacious and inviting, with direct access to the terrace.

From the terrace, you can enjoy open views of the natural surroundings – mountains, vineyards, and a pleasant partial view of the sea. It's the perfect spot to relax, sunbathe, read, or share unforgettable moments with friends and family.

The residential complex offers excellent communal areas, including a swimming pool for adults, a children's pool, paddle tennis court, playground, and landscaped gardens. All within a gated and secure environment – ideal for families or those seeking peace and proximity to the coast.