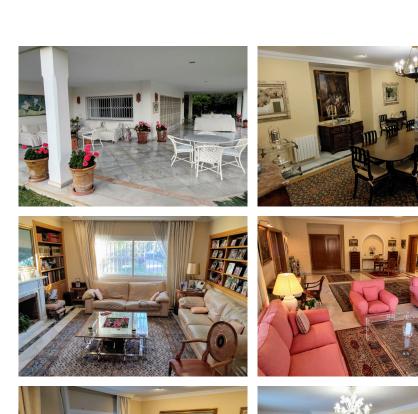

## R4606528

Guadalmina Baja

REF# R4606528 6.000.000 €

| BEDS | BATHS | BUILT   | PLOT    | TERRACE |
|------|-------|---------|---------|---------|
| 8    | 9     | 1138 m² | 3853 m² | 300 m²  |

Situated on a tranguil street within the Guadalmina Baja urbanization, this mansion offers an unparalleled lifestyle. Very near the beach and surrounded by amenities, including two 18-hole golf courses, 4-star hotels, a Bilingual School, and a shopping center with various services, it epitomizes luxury living. Merely 4.9 km from Puerto Banús, the residence occupies a generous plot of 3,853 square meters, with a substantial portion dedicated to private parking, accommodating up to 20 cars. The driveway, spanning 965 square meters, boasts surface drainage for optimal functionality. Featuring a private well with a capacity of 4 liters per second, the property offers panoramic views of lush nature and vegetation, free from neighboring rooftops and traffic disturbances. Nestled 60 meters away from the street, tranquility reigns supreme. The meticulously maintained garden employs organic fertilizer, enhancing its eco-friendly allure. Comprising 1,138 square meters of living space, the mansion boasts six spacious main bedrooms and two service bedrooms, each with its own en suite bathroom. Additionally, amenities abound, including an office, elevator, painting studio, and ironing room. A covered garage provides shelter for two vehicles, while a 200square-meter basement, currently in the gray work stage, offers versatile potential. In essence, this mansion represents the epitome of refined living, blending tranquility, luxury, and convenience seamlessly. Whether relaxing amidst the serene surroundings, indulging in recreational pursuits, or entertaining guests in style,