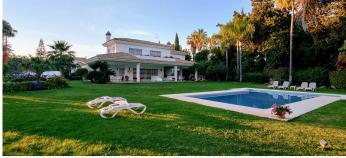

## R4606528

Guadalmina Baja

REF# R4606528 6.000.000 €

| BEDS | BATHS | BUILT   | PLOT    | TERRACE |
|------|-------|---------|---------|---------|
| 8    | 9     | 1138 m² | 3853 m² | 300 m²  |

Situated on a tranguil street within the Guadalmina Baja urbanization, this mansion offers an unparalleled lifestyle. Very near the beach and surrounded by amenities, including two 18-hole golf courses, 4-star hotels, a Bilingual School, and a shopping center with various services, it epitomizes luxury living. Merely 4.9 km from Puerto Banús, the residence occupies a generous plot of 3,853 square meters, with a substantial portion dedicated to private parking, accommodating up to 20 cars. The driveway, spanning 965 square meters, boasts surface drainage for optimal functionality. Featuring a private well with a capacity of 4 liters per second, the property offers panoramic views of lush nature and vegetation, free from neighboring rooftops and traffic disturbances. Nestled 60 meters away from the street, tranquility reigns supreme. The meticulously maintained garden employs organic fertilizer, enhancing its eco-friendly allure. Comprising 1,138 square meters of living space, the mansion boasts six spacious main bedrooms and two service bedrooms, each with its own en suite bathroom. Additionally, amenities abound, including an office, elevator, painting studio, and ironing room. A covered garage provides shelter for two vehicles, while a 200square-meter basement, currently in the gray work stage, offers versatile potential. In essence, this mansion represents the epitome of refined living, blending tranquility, luxury, and convenience seamlessly. Whether relaxing amidst the serene surroundings, indulging in recreational pursuits, or entertaining guests in style,