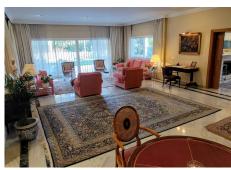

## R4606528

Guadalmina Baja

REF# R4606528 6.000.000 €

| BEDS | BATHS | BUILT   | PLOT    | TERRACE |
|------|-------|---------|---------|---------|
| 8    | 9     | 1138 m² | 3853 m² | 300 m²  |

Situated on a tranguil street within the Guadalmina Baja urbanization, this mansion offers an unparalleled lifestyle. Very near the beach and surrounded by amenities, including two 18-hole golf courses, 4-star hotels, a Bilingual School, and a shopping center with various services, it epitomizes luxury living. Merely 4.9 km from Puerto Banús, the residence occupies a generous plot of 3,853 square meters, with a substantial portion dedicated to private parking, accommodating up to 20 cars. The driveway, spanning 965 square meters, boasts surface drainage for optimal functionality. Featuring a private well with a capacity of 4 liters per second, the property offers panoramic views of lush nature and vegetation, free from neighboring rooftops and traffic disturbances. Nestled 60 meters away from the street, tranquility reigns supreme. The meticulously maintained garden employs organic fertilizer, enhancing its eco-friendly allure. Comprising 1,138 square meters of living space, the mansion boasts six spacious main bedrooms and two service bedrooms, each with its own en suite bathroom. Additionally, amenities abound, including an office, elevator, painting studio, and ironing room. A covered garage provides shelter for two vehicles, while a 200square-meter basement, currently in the gray work stage, offers versatile potential. In essence, this mansion represents the epitome of refined living, blending tranquility, luxury, and convenience seamlessly. Whether relaxing amidst the serene surroundings, indulging in recreational pursuits, or entertaining guests in style,