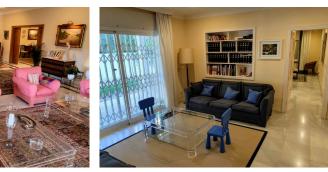

## R4606528

Guadalmina Baja

REF# R4606528 6.000.000 €

| BEDS | BATHS | BUILT   | PLOT    | TERRACE |
|------|-------|---------|---------|---------|
| 8    | 9     | 1138 m² | 3853 m² | 300 m²  |

Situated on a tranguil street within the Guadalmina Baja urbanization, this mansion offers an unparalleled lifestyle. Very near the beach and surrounded by amenities, including two 18-hole golf courses, 4-star hotels, a Bilingual School, and a shopping center with various services, it epitomizes luxury living. Merely 4.9 km from Puerto Banús, the residence occupies a generous plot of 3,853 square meters, with a substantial portion dedicated to private parking, accommodating up to 20 cars. The driveway, spanning 965 square meters, boasts surface drainage for optimal functionality. Featuring a private well with a capacity of 4 liters per second, the property offers panoramic views of lush nature and vegetation, free from neighboring rooftops and traffic disturbances. Nestled 60 meters away from the street, tranquility reigns supreme. The meticulously maintained garden employs organic fertilizer, enhancing its eco-friendly allure. Comprising 1,138 square meters of living space, the mansion boasts six spacious main bedrooms and two service bedrooms, each with its own en suite bathroom. Additionally, amenities abound, including an office, elevator, painting studio, and ironing room. A covered garage provides shelter for two vehicles, while a 200square-meter basement, currently in the gray work stage, offers versatile potential. In essence, this mansion represents the epitome of refined living, blending tranquility, luxury, and convenience seamlessly. Whether relaxing amidst the serene surroundings, indulging in recreational pursuits, or entertaining guests in style,