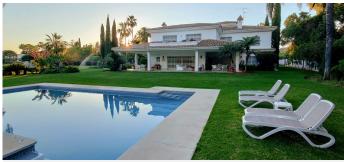

## R4606528

Guadalmina Baja

REF# R4606528 6.000.000 €

| BEDS | BATHS | BUILT   | PLOT    | TERRACE |
|------|-------|---------|---------|---------|
| 8    | 9     | 1138 m² | 3853 m² | 300 m²  |

Situated on a tranguil street within the Guadalmina Baja urbanization, this mansion offers an unparalleled lifestyle. Very near the beach and surrounded by amenities, including two 18-hole golf courses, 4-star hotels, a Bilingual School, and a shopping center with various services, it epitomizes luxury living. Merely 4.9 km from Puerto Banús, the residence occupies a generous plot of 3,853 square meters, with a substantial portion dedicated to private parking, accommodating up to 20 cars. The driveway, spanning 965 square meters, boasts surface drainage for optimal functionality. Featuring a private well with a capacity of 4 liters per second, the property offers panoramic views of lush nature and vegetation, free from neighboring rooftops and traffic disturbances. Nestled 60 meters away from the street, tranquility reigns supreme. The meticulously maintained garden employs organic fertilizer, enhancing its eco-friendly allure. Comprising 1,138 square meters of living space, the mansion boasts six spacious main bedrooms and two service bedrooms, each with its own en suite bathroom. Additionally, amenities abound, including an office, elevator, painting studio, and ironing room. A covered garage provides shelter for two vehicles, while a 200square-meter basement, currently in the gray work stage, offers versatile potential. In essence, this mansion represents the epitome of refined living, blending tranquility, luxury, and convenience seamlessly. Whether relaxing amidst the serene surroundings, indulging in recreational pursuits, or entertaining guests in style,