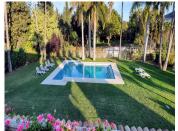

## R4606528

Guadalmina Baja

REF# R4606528 6.000.000 €

| BEDS | BATHS | BUILT   | PLOT    | TERRACE |
|------|-------|---------|---------|---------|
| 8    | 9     | 1138 m² | 3853 m² | 300 m²  |

Situated on a tranguil street within the Guadalmina Baja urbanization, this mansion offers an unparalleled lifestyle. Very near the beach and surrounded by amenities, including two 18-hole golf courses, 4-star hotels, a Bilingual School, and a shopping center with various services, it epitomizes luxury living. Merely 4.9 km from Puerto Banús, the residence occupies a generous plot of 3,853 square meters, with a substantial portion dedicated to private parking, accommodating up to 20 cars. The driveway, spanning 965 square meters, boasts surface drainage for optimal functionality. Featuring a private well with a capacity of 4 liters per second, the property offers panoramic views of lush nature and vegetation, free from neighboring rooftops and traffic disturbances. Nestled 60 meters away from the street, tranquility reigns supreme. The meticulously maintained garden employs organic fertilizer, enhancing its eco-friendly allure. Comprising 1,138 square meters of living space, the mansion boasts six spacious main bedrooms and two service bedrooms, each with its own en suite bathroom. Additionally, amenities abound, including an office, elevator, painting studio, and ironing room. A covered garage provides shelter for two vehicles, while a 200square-meter basement, currently in the gray work stage, offers versatile potential. In essence, this mansion represents the epitome of refined living, blending tranquility, luxury, and convenience seamlessly. Whether relaxing amidst the serene surroundings, indulging in recreational pursuits, or entertaining guests in style,