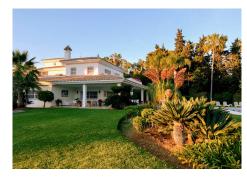

## R4606528

Guadalmina Baja

REF# R4606528 6.000.000 €

| BEDS | BATHS | BUILT   | PLOT    | TERRACE |
|------|-------|---------|---------|---------|
| 8    | 9     | 1138 m² | 3853 m² | 300 m²  |

Situated on a tranguil street within the Guadalmina Baja urbanization, this mansion offers an unparalleled lifestyle. Very near the beach and surrounded by amenities, including two 18-hole golf courses, 4-star hotels, a Bilingual School, and a shopping center with various services, it epitomizes luxury living. Merely 4.9 km from Puerto Banús, the residence occupies a generous plot of 3,853 square meters, with a substantial portion dedicated to private parking, accommodating up to 20 cars. The driveway, spanning 965 square meters, boasts surface drainage for optimal functionality. Featuring a private well with a capacity of 4 liters per second, the property offers panoramic views of lush nature and vegetation, free from neighboring rooftops and traffic disturbances. Nestled 60 meters away from the street, tranquility reigns supreme. The meticulously maintained garden employs organic fertilizer, enhancing its eco-friendly allure. Comprising 1,138 square meters of living space, the mansion boasts six spacious main bedrooms and two service bedrooms, each with its own en suite bathroom. Additionally, amenities abound, including an office, elevator, painting studio, and ironing room. A covered garage provides shelter for two vehicles, while a 200square-meter basement, currently in the gray work stage, offers versatile potential. In essence, this mansion represents the epitome of refined living, blending tranquility, luxury, and convenience seamlessly. Whether relaxing amidst the serene surroundings, indulging in recreational pursuits, or entertaining guests in style,