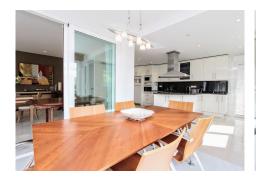

## R3229714

San Pedro de Alcántara

REF# R3229714 4.250.000 €

| BEDS | BATHS | BUILT  | PLOT   | TERRACE |
|------|-------|--------|--------|---------|
| 6    | 6     | 561 m² | 806 m² | 221 m²  |

Spacious beachside villa in popular San Pedro, a short drive west of Marbella and Puerto Banús, and within walking distance of the beach promenade, shops and restaurants. This house is set in manicured gardens with a swimming pool, offering a perfect combination of indoor and outdoor spaces, including a fantastic 120m2 roof terrace with panoramic views. On the entrance level, we find an entrance hall, a living room with fireplace, a dining room connected to a large fully equipped kitchen with breakfast area, a laundry/utility room, a guest toilet and an en-suite guest bedroom. Additionally, there is a large covered terrace overlooking the pool. On the upper floor, there are two guest suites with terraces, and the master suite with a sunny open terrace and access to the roof terrace. The naturally lit basement offers a games room, two additional bedrooms (for beds), a family bathroom and a large garage that can accommodate 3-4 cars. There are also storage areas and engine rooms. This villa offers a spacious and comfortable environment, with a well thought out layout that makes the most of the different areas of the house. The location close to the beach and the amenities of San Pedro, as well as the ease of access to Marbella and Puerto Banús, make it an ideal option for those looking to enjoy a relaxed lifestyle on the Costa del Sol.