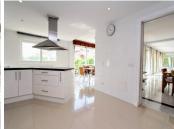

## R3229714

San Pedro de Alcántara

REF# R3229714 4.250.000 €

| BEDS | BATHS | BUILT  | PLOT   | TERRACE |
|------|-------|--------|--------|---------|
| 6    | 6     | 561 m² | 806 m² | 221 m²  |

Spacious beachside villa in popular San Pedro, a short drive west of Marbella and Puerto Banús, and within walking distance of the beach promenade, shops and restaurants. This house is set in manicured gardens with a swimming pool, offering a perfect combination of indoor and outdoor spaces, including a fantastic 120m2 roof terrace with panoramic views. On the entrance level, we find an entrance hall, a living room with fireplace, a dining room connected to a large fully equipped kitchen with breakfast area, a laundry/utility room, a guest toilet and an en-suite guest bedroom. Additionally, there is a large covered terrace overlooking the pool. On the upper floor, there are two guest suites with terraces, and the master suite with a sunny open terrace and access to the roof terrace. The naturally lit basement offers a games room, two additional bedrooms (for beds), a family bathroom and a large garage that can accommodate 3-4 cars. There are also storage areas and engine rooms. This villa offers a spacious and comfortable environment, with a well thought out layout that makes the most of the different areas of the house. The location close to the beach and the amenities of San Pedro, as well as the ease of access to Marbella and Puerto Banús, make it an ideal option for those looking to enjoy a relaxed lifestyle on the Costa del Sol.