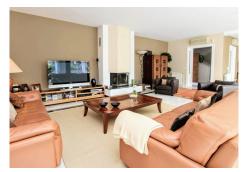

## R3229714

San Pedro de Alcántara

REF# R3229714 4.250.000 €

| BEDS | BATHS | BUILT  | PLOT   | TERRACE |
|------|-------|--------|--------|---------|
| 6    | 6     | 561 m² | 806 m² | 221 m²  |

Spacious beachside villa in popular San Pedro, a short drive west of Marbella and Puerto Banús, and within walking distance of the beach promenade, shops and restaurants. This house is set in manicured gardens with a swimming pool, offering a perfect combination of indoor and outdoor spaces, including a fantastic 120m2 roof terrace with panoramic views. On the entrance level, we find an entrance hall, a living room with fireplace, a dining room connected to a large fully equipped kitchen with breakfast area, a laundry/utility room, a guest toilet and an en-suite guest bedroom. Additionally, there is a large covered terrace overlooking the pool. On the upper floor, there are two guest suites with terraces, and the master suite with a sunny open terrace and access to the roof terrace. The naturally lit basement offers a games room, two additional bedrooms (for beds), a family bathroom and a large garage that can accommodate 3-4 cars. There are also storage areas and engine rooms. This villa offers a spacious and comfortable environment, with a well thought out layout that makes the most of the different areas of the house. The location close to the beach and the amenities of San Pedro, as well as the ease of access to Marbella and Puerto Banús, make it an ideal option for those looking to enjoy a relaxed lifestyle on the Costa del Sol.