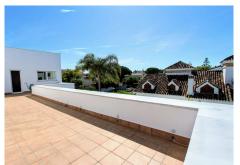

## R3229714

San Pedro de Alcántara

REF# R3229714 4.250.000 €

| BEDS | BATHS | BUILT  | PLOT   | TERRACE |
|------|-------|--------|--------|---------|
| 6    | 6     | 561 m² | 806 m² | 221 m²  |

Spacious beachside villa in popular San Pedro, a short drive west of Marbella and Puerto Banús, and within walking distance of the beach promenade, shops and restaurants. This house is set in manicured gardens with a swimming pool, offering a perfect combination of indoor and outdoor spaces, including a fantastic 120m2 roof terrace with panoramic views. On the entrance level, we find an entrance hall, a living room with fireplace, a dining room connected to a large fully equipped kitchen with breakfast area, a laundry/utility room, a guest toilet and an en-suite guest bedroom. Additionally, there is a large covered terrace overlooking the pool. On the upper floor, there are two guest suites with terraces, and the master suite with a sunny open terrace and access to the roof terrace. The naturally lit basement offers a games room, two additional bedrooms (for beds), a family bathroom and a large garage that can accommodate 3-4 cars. There are also storage areas and engine rooms. This villa offers a spacious and comfortable environment, with a well thought out layout that makes the most of the different areas of the house. The location close to the beach and the amenities of San Pedro, as well as the ease of access to Marbella and Puerto Banús, make it an ideal option for those looking to enjoy a relaxed lifestyle on the Costa del Sol.