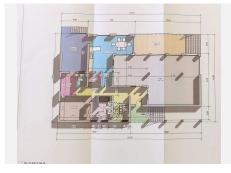

## R3229714

San Pedro de Alcántara

REF# R3229714 4.250.000 €

| BEDS | BATHS | BUILT  | PLOT   | TERRACE |
|------|-------|--------|--------|---------|
| 6    | 6     | 561 m² | 806 m² | 221 m²  |

Spacious beachside villa in popular San Pedro, a short drive west of Marbella and Puerto Banús, and within walking distance of the beach promenade, shops and restaurants. This house is set in manicured gardens with a swimming pool, offering a perfect combination of indoor and outdoor spaces, including a fantastic 120m2 roof terrace with panoramic views. On the entrance level, we find an entrance hall, a living room with fireplace, a dining room connected to a large fully equipped kitchen with breakfast area, a laundry/utility room, a guest toilet and an en-suite guest bedroom. Additionally, there is a large covered terrace overlooking the pool. On the upper floor, there are two guest suites with terraces, and the master suite with a sunny open terrace and access to the roof terrace. The naturally lit basement offers a games room, two additional bedrooms (for beds), a family bathroom and a large garage that can accommodate 3-4 cars. There are also storage areas and engine rooms. This villa offers a spacious and comfortable environment, with a well thought out layout that makes the most of the different areas of the house. The location close to the beach and the amenities of San Pedro, as well as the ease of access to Marbella and Puerto Banús, make it an ideal option for those looking to enjoy a relaxed lifestyle on the Costa del Sol.