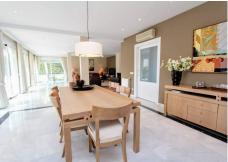

## R3229714

San Pedro de Alcántara

REF# R3229714 4.250.000 €

| BEDS | BATHS | BUILT  | PLOT   | TERRACE |
|------|-------|--------|--------|---------|
| 6    | 6     | 561 m² | 806 m² | 221 m²  |

Spacious beachside villa in popular San Pedro, a short drive west of Marbella and Puerto Banús, and within walking distance of the beach promenade, shops and restaurants. This house is set in manicured gardens with a swimming pool, offering a perfect combination of indoor and outdoor spaces, including a fantastic 120m2 roof terrace with panoramic views. On the entrance level, we find an entrance hall, a living room with fireplace, a dining room connected to a large fully equipped kitchen with breakfast area, a laundry/utility room, a guest toilet and an en-suite guest bedroom. Additionally, there is a large covered terrace overlooking the pool. On the upper floor, there are two guest suites with terraces, and the master suite with a sunny open terrace and access to the roof terrace. The naturally lit basement offers a games room, two additional bedrooms (for beds), a family bathroom and a large garage that can accommodate 3-4 cars. There are also storage areas and engine rooms. This villa offers a spacious and comfortable environment, with a well thought out layout that makes the most of the different areas of the house. The location close to the beach and the amenities of San Pedro, as well as the ease of access to Marbella and Puerto Banús, make it an ideal option for those looking to enjoy a relaxed lifestyle on the Costa del Sol.