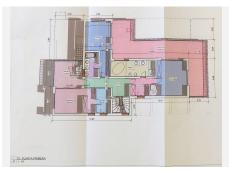

## R3229714

San Pedro de Alcántara

REF# R3229714 4.250.000 €

| BEDS | BATHS | BUILT  | PLOT   | TERRACE |
|------|-------|--------|--------|---------|
| 6    | 6     | 561 m² | 806 m² | 221 m²  |

Spacious beachside villa in popular San Pedro, a short drive west of Marbella and Puerto Banús, and within walking distance of the beach promenade, shops and restaurants. This house is set in manicured gardens with a swimming pool, offering a perfect combination of indoor and outdoor spaces, including a fantastic 120m2 roof terrace with panoramic views. On the entrance level, we find an entrance hall, a living room with fireplace, a dining room connected to a large fully equipped kitchen with breakfast area, a laundry/utility room, a guest toilet and an en-suite guest bedroom. Additionally, there is a large covered terrace overlooking the pool. On the upper floor, there are two guest suites with terraces, and the master suite with a sunny open terrace and access to the roof terrace. The naturally lit basement offers a games room, two additional bedrooms (for beds), a family bathroom and a large garage that can accommodate 3-4 cars. There are also storage areas and engine rooms. This villa offers a spacious and comfortable environment, with a well thought out layout that makes the most of the different areas of the house. The location close to the beach and the amenities of San Pedro, as well as the ease of access to Marbella and Puerto Banús, make it an ideal option for those looking to enjoy a relaxed lifestyle on the Costa del Sol.