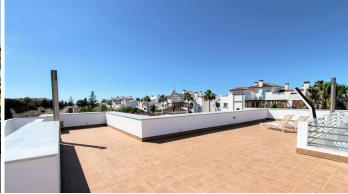

## R3229714

San Pedro de Alcántara

REF# R3229714 4.250.000 €

| BEDS | BATHS | BUILT  | PLOT   | TERRACE |
|------|-------|--------|--------|---------|
| 6    | 6     | 561 m² | 806 m² | 221 m²  |

Spacious beachside villa in popular San Pedro, a short drive west of Marbella and Puerto Banús, and within walking distance of the beach promenade, shops and restaurants. This house is set in manicured gardens with a swimming pool, offering a perfect combination of indoor and outdoor spaces, including a fantastic 120m2 roof terrace with panoramic views. On the entrance level, we find an entrance hall, a living room with fireplace, a dining room connected to a large fully equipped kitchen with breakfast area, a laundry/utility room, a guest toilet and an en-suite guest bedroom. Additionally, there is a large covered terrace overlooking the pool. On the upper floor, there are two guest suites with terraces, and the master suite with a sunny open terrace and access to the roof terrace. The naturally lit basement offers a games room, two additional bedrooms (for beds), a family bathroom and a large garage that can accommodate 3-4 cars. There are also storage areas and engine rooms. This villa offers a spacious and comfortable environment, with a well thought out layout that makes the most of the different areas of the house. The location close to the beach and the amenities of San Pedro, as well as the ease of access to Marbella and Puerto Banús, make it an ideal option for those looking to enjoy a relaxed lifestyle on the Costa del Sol.