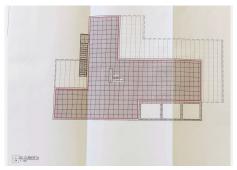

## R3229714

San Pedro de Alcántara

REF# R3229714 4.250.000 €

| BEDS | BATHS | BUILT  | PLOT   | TERRACE |
|------|-------|--------|--------|---------|
| 6    | 6     | 561 m² | 806 m² | 221 m²  |

Spacious beachside villa in popular San Pedro, a short drive west of Marbella and Puerto Banús, and within walking distance of the beach promenade, shops and restaurants. This house is set in manicured gardens with a swimming pool, offering a perfect combination of indoor and outdoor spaces, including a fantastic 120m2 roof terrace with panoramic views. On the entrance level, we find an entrance hall, a living room with fireplace, a dining room connected to a large fully equipped kitchen with breakfast area, a laundry/utility room, a guest toilet and an en-suite guest bedroom. Additionally, there is a large covered terrace overlooking the pool. On the upper floor, there are two guest suites with terraces, and the master suite with a sunny open terrace and access to the roof terrace. The naturally lit basement offers a games room, two additional bedrooms (for beds), a family bathroom and a large garage that can accommodate 3-4 cars. There are also storage areas and engine rooms. This villa offers a spacious and comfortable environment, with a well thought out layout that makes the most of the different areas of the house. The location close to the beach and the amenities of San Pedro, as well as the ease of access to Marbella and Puerto Banús, make it an ideal option for those looking to enjoy a relaxed lifestyle on the Costa del Sol.