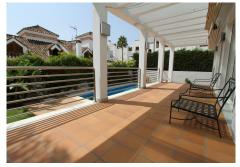

## R3229714

San Pedro de Alcántara

REF# R3229714 4.250.000 €

| BEDS | BATHS | BUILT  | PLOT   | TERRACE |
|------|-------|--------|--------|---------|
| 6    | 6     | 561 m² | 806 m² | 221 m²  |

Spacious beachside villa in popular San Pedro, a short drive west of Marbella and Puerto Banús, and within walking distance of the beach promenade, shops and restaurants. This house is set in manicured gardens with a swimming pool, offering a perfect combination of indoor and outdoor spaces, including a fantastic 120m2 roof terrace with panoramic views. On the entrance level, we find an entrance hall, a living room with fireplace, a dining room connected to a large fully equipped kitchen with breakfast area, a laundry/utility room, a guest toilet and an en-suite guest bedroom. Additionally, there is a large covered terrace overlooking the pool. On the upper floor, there are two guest suites with terraces, and the master suite with a sunny open terrace and access to the roof terrace. The naturally lit basement offers a games room, two additional bedrooms (for beds), a family bathroom and a large garage that can accommodate 3-4 cars. There are also storage areas and engine rooms. This villa offers a spacious and comfortable environment, with a well thought out layout that makes the most of the different areas of the house. The location close to the beach and the amenities of San Pedro, as well as the ease of access to Marbella and Puerto Banús, make it an ideal option for those looking to enjoy a relaxed lifestyle on the Costa del Sol.