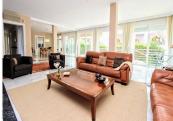

## R3229714

San Pedro de Alcántara

REF# R3229714 4.250.000 €

| BEDS | BATHS | BUILT  | PLOT   | TERRACE |
|------|-------|--------|--------|---------|
| 6    | 6     | 561 m² | 806 m² | 221 m²  |

Spacious beachside villa in popular San Pedro, a short drive west of Marbella and Puerto Banús, and within walking distance of the beach promenade, shops and restaurants. This house is set in manicured gardens with a swimming pool, offering a perfect combination of indoor and outdoor spaces, including a fantastic 120m2 roof terrace with panoramic views. On the entrance level, we find an entrance hall, a living room with fireplace, a dining room connected to a large fully equipped kitchen with breakfast area, a laundry/utility room, a guest toilet and an en-suite guest bedroom. Additionally, there is a large covered terrace overlooking the pool. On the upper floor, there are two guest suites with terraces, and the master suite with a sunny open terrace and access to the roof terrace. The naturally lit basement offers a games room, two additional bedrooms (for beds), a family bathroom and a large garage that can accommodate 3-4 cars. There are also storage areas and engine rooms. This villa offers a spacious and comfortable environment, with a well thought out layout that makes the most of the different areas of the house. The location close to the beach and the amenities of San Pedro, as well as the ease of access to Marbella and Puerto Banús, make it an ideal option for those looking to enjoy a relaxed lifestyle on the Costa del Sol.