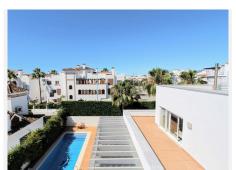

## R3229714

San Pedro de Alcántara

REF# R3229714 4.250.000 €

| BEDS | BATHS | BUILT  | PLOT   | TERRACE |
|------|-------|--------|--------|---------|
| 6    | 6     | 561 m² | 806 m² | 221 m²  |

Spacious beachside villa in popular San Pedro, a short drive west of Marbella and Puerto Banús, and within walking distance of the beach promenade, shops and restaurants. This house is set in manicured gardens with a swimming pool, offering a perfect combination of indoor and outdoor spaces, including a fantastic 120m2 roof terrace with panoramic views. On the entrance level, we find an entrance hall, a living room with fireplace, a dining room connected to a large fully equipped kitchen with breakfast area, a laundry/utility room, a guest toilet and an en-suite guest bedroom. Additionally, there is a large covered terrace overlooking the pool. On the upper floor, there are two guest suites with terraces, and the master suite with a sunny open terrace and access to the roof terrace. The naturally lit basement offers a games room, two additional bedrooms (for beds), a family bathroom and a large garage that can accommodate 3-4 cars. There are also storage areas and engine rooms. This villa offers a spacious and comfortable environment, with a well thought out layout that makes the most of the different areas of the house. The location close to the beach and the amenities of San Pedro, as well as the ease of access to Marbella and Puerto Banús, make it an ideal option for those looking to enjoy a relaxed lifestyle on the Costa del Sol.