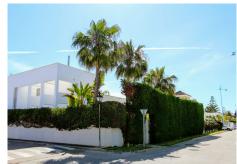

## R3229714

San Pedro de Alcántara

REF# R3229714 4.250.000 €

| BEDS | BATHS | BUILT  | PLOT   | TERRACE |
|------|-------|--------|--------|---------|
| 6    | 6     | 561 m² | 806 m² | 221 m²  |

Spacious beachside villa in popular San Pedro, a short drive west of Marbella and Puerto Banús, and within walking distance of the beach promenade, shops and restaurants. This house is set in manicured gardens with a swimming pool, offering a perfect combination of indoor and outdoor spaces, including a fantastic 120m2 roof terrace with panoramic views. On the entrance level, we find an entrance hall, a living room with fireplace, a dining room connected to a large fully equipped kitchen with breakfast area, a laundry/utility room, a guest toilet and an en-suite guest bedroom. Additionally, there is a large covered terrace overlooking the pool. On the upper floor, there are two guest suites with terraces, and the master suite with a sunny open terrace and access to the roof terrace. The naturally lit basement offers a games room, two additional bedrooms (for beds), a family bathroom and a large garage that can accommodate 3-4 cars. There are also storage areas and engine rooms. This villa offers a spacious and comfortable environment, with a well thought out layout that makes the most of the different areas of the house. The location close to the beach and the amenities of San Pedro, as well as the ease of access to Marbella and Puerto Banús, make it an ideal option for those looking to enjoy a relaxed lifestyle on the Costa del Sol.