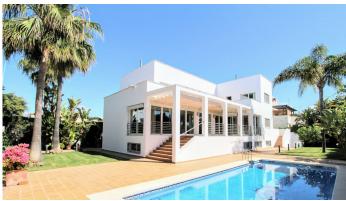

## R3229714

San Pedro de Alcántara

REF# R3229714 4.250.000 €

| BEDS | BATHS | BUILT  | PLOT   | TERRACE |
|------|-------|--------|--------|---------|
| 6    | 6     | 561 m² | 806 m² | 221 m²  |

Spacious beachside villa in popular San Pedro, a short drive west of Marbella and Puerto Banús, and within walking distance of the beach promenade, shops and restaurants. This house is set in manicured gardens with a swimming pool, offering a perfect combination of indoor and outdoor spaces, including a fantastic 120m2 roof terrace with panoramic views. On the entrance level, we find an entrance hall, a living room with fireplace, a dining room connected to a large fully equipped kitchen with breakfast area, a laundry/utility room, a guest toilet and an en-suite guest bedroom. Additionally, there is a large covered terrace overlooking the pool. On the upper floor, there are two guest suites with terraces, and the master suite with a sunny open terrace and access to the roof terrace. The naturally lit basement offers a games room, two additional bedrooms (for beds), a family bathroom and a large garage that can accommodate 3-4 cars. There are also storage areas and engine rooms. This villa offers a spacious and comfortable environment, with a well thought out layout that makes the most of the different areas of the house. The location close to the beach and the amenities of San Pedro, as well as the ease of access to Marbella and Puerto Banús, make it an ideal option for those looking to enjoy a relaxed lifestyle on the Costa del Sol.