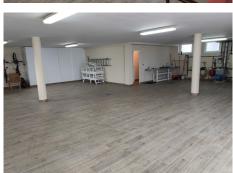

## R3229714

San Pedro de Alcántara

REF# R3229714 4.250.000 €

| BEDS | BATHS | BUILT  | PLOT   | TERRACE |
|------|-------|--------|--------|---------|
| 6    | 6     | 561 m² | 806 m² | 221 m²  |

Spacious beachside villa in popular San Pedro, a short drive west of Marbella and Puerto Banús, and within walking distance of the beach promenade, shops and restaurants. This house is set in manicured gardens with a swimming pool, offering a perfect combination of indoor and outdoor spaces, including a fantastic 120m2 roof terrace with panoramic views. On the entrance level, we find an entrance hall, a living room with fireplace, a dining room connected to a large fully equipped kitchen with breakfast area, a laundry/utility room, a guest toilet and an en-suite guest bedroom. Additionally, there is a large covered terrace overlooking the pool. On the upper floor, there are two guest suites with terraces, and the master suite with a sunny open terrace and access to the roof terrace. The naturally lit basement offers a games room, two additional bedrooms (for beds), a family bathroom and a large garage that can accommodate 3-4 cars. There are also storage areas and engine rooms. This villa offers a spacious and comfortable environment, with a well thought out layout that makes the most of the different areas of the house. The location close to the beach and the amenities of San Pedro, as well as the ease of access to Marbella and Puerto Banús, make it an ideal option for those looking to enjoy a relaxed lifestyle on the Costa del Sol.