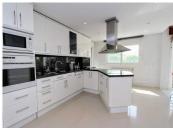

## R3229714

San Pedro de Alcántara

REF# R3229714 4.250.000 €

| BEDS | BATHS | BUILT  | PLOT   | TERRACE |
|------|-------|--------|--------|---------|
| 6    | 6     | 561 m² | 806 m² | 221 m²  |

Spacious beachside villa in popular San Pedro, a short drive west of Marbella and Puerto Banús, and within walking distance of the beach promenade, shops and restaurants. This house is set in manicured gardens with a swimming pool, offering a perfect combination of indoor and outdoor spaces, including a fantastic 120m2 roof terrace with panoramic views. On the entrance level, we find an entrance hall, a living room with fireplace, a dining room connected to a large fully equipped kitchen with breakfast area, a laundry/utility room, a guest toilet and an en-suite guest bedroom. Additionally, there is a large covered terrace overlooking the pool. On the upper floor, there are two guest suites with terraces, and the master suite with a sunny open terrace and access to the roof terrace. The naturally lit basement offers a games room, two additional bedrooms (for beds), a family bathroom and a large garage that can accommodate 3-4 cars. There are also storage areas and engine rooms. This villa offers a spacious and comfortable environment, with a well thought out layout that makes the most of the different areas of the house. The location close to the beach and the amenities of San Pedro, as well as the ease of access to Marbella and Puerto Banús, make it an ideal option for those looking to enjoy a relaxed lifestyle on the Costa del Sol.