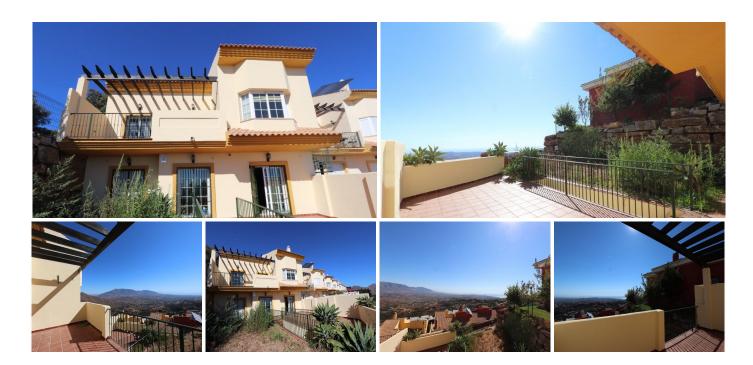

R3011090

REF# R3011090 525.000 €

| BEDS | BATHS | BUILT  | PLOT   | TERRACE |
|------|-------|--------|--------|---------|
| 4    | 3.5   | 305 m² | 297 m² | 20 m²   |

Beautiful townhouse with panoramic views of the coast and the Mediterranean Sea. This house is located in Elviria - La Mairena and features 3 levels plus a basement garage with direct access from the street. There are a total of 4 bedrooms and 5 bathrooms, all equipped with underfloor heating, air conditioning throughout the house, marble floors, and wooden floors in the bedrooms. The living room boasts a fireplace, and the open dining area leads to a terrace, perfect for enjoying the breathtaking views. The spacious rustic kitchen, interior patio, laundry room, and storage space provide practicality and convenience. Additionally, there is a porch and a garden with sea views, creating a serene outdoor space. The garage has enough space to accommodate up to 4 cars. This townhouse offers a blend of elegance and comfort, with luxurious features and attention to detail. The interior design showcases marble floors in the common areas, adding a touch of sophistication, while the wooden floors in the bedrooms create a cozy ambiance. The location in Elviria - La Mairena provides easy access to beaches, restaurants, golf courses, and all the necessary amenities for a comfortable life on the Costa del Sol. Whether you're seeking a permanent residence or a holiday home, this property offers a perfect combination of rustic charm and modern comforts. Don't miss out on the opportunity to own this beautiful townhouse and indulge in a luxurious lifestyle amidst stunning surroundings.