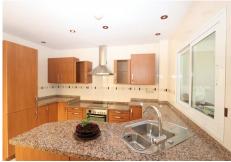

R3011090

REF# R3011090 525.000 €

| BEDS | BATHS | BUILT  | PLOT   | TERRACE |
|------|-------|--------|--------|---------|
| 4    | 3.5   | 305 m² | 297 m² | 20 m²   |

Beautiful townhouse with panoramic views of the coast and the Mediterranean Sea. This house is located in Elviria - La Mairena and features 3 levels plus a basement garage with direct access from the street. There are a total of 4 bedrooms and 5 bathrooms, all equipped with underfloor heating, air conditioning throughout the house, marble floors, and wooden floors in the bedrooms. The living room boasts a fireplace, and the open dining area leads to a terrace, perfect for enjoying the breathtaking views. The spacious rustic kitchen, interior patio, laundry room, and storage space provide practicality and convenience. Additionally, there is a porch and a garden with sea views, creating a serene outdoor space. The garage has enough space to accommodate up to 4 cars. This townhouse offers a blend of elegance and comfort, with luxurious features and attention to detail. The interior design showcases marble floors in the common areas, adding a touch of sophistication, while the wooden floors in the bedrooms create a cozy ambiance. The location in Elviria - La Mairena provides easy access to beaches, restaurants, golf courses, and all the necessary amenities for a comfortable life on the Costa del Sol. Whether you're seeking a permanent residence or a holiday home, this property offers a perfect combination of rustic charm and modern comforts. Don't miss out on the opportunity to own this beautiful townhouse and indulge in a luxurious lifestyle amidst stunning surroundings.