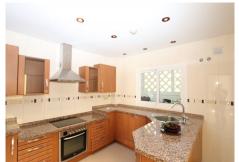

R3011090

REF# R3011090 525.000 €

| BEDS | BATHS | BUILT  | PLOT   | TERRACE |
|------|-------|--------|--------|---------|
| 4    | 3.5   | 305 m² | 297 m² | 20 m²   |

Beautiful townhouse with panoramic views of the coast and the Mediterranean Sea. This house is located in Elviria - La Mairena and features 3 levels plus a basement garage with direct access from the street. There are a total of 4 bedrooms and 5 bathrooms, all equipped with underfloor heating, air conditioning throughout the house, marble floors, and wooden floors in the bedrooms. The living room boasts a fireplace, and the open dining area leads to a terrace, perfect for enjoying the breathtaking views. The spacious rustic kitchen, interior patio, laundry room, and storage space provide practicality and convenience. Additionally, there is a porch and a garden with sea views, creating a serene outdoor space. The garage has enough space to accommodate up to 4 cars. This townhouse offers a blend of elegance and comfort, with luxurious features and attention to detail. The interior design showcases marble floors in the common areas, adding a touch of sophistication, while the wooden floors in the bedrooms create a cozy ambiance. The location in Elviria - La Mairena provides easy access to beaches, restaurants, golf courses, and all the necessary amenities for a comfortable life on the Costa del Sol. Whether you're seeking a permanent residence or a holiday home, this property offers a perfect combination of rustic charm and modern comforts. Don't miss out on the opportunity to own this beautiful townhouse and indulge in a luxurious lifestyle amidst stunning surroundings.