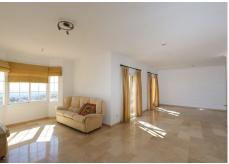

R3011090

REF# R3011090 525.000 €

| BEDS | BATHS | BUILT  | PLOT   | TERRACE |
|------|-------|--------|--------|---------|
| 4    | 3.5   | 305 m² | 297 m² | 20 m²   |

Beautiful townhouse with panoramic views of the coast and the Mediterranean Sea. This house is located in Elviria - La Mairena and features 3 levels plus a basement garage with direct access from the street. There are a total of 4 bedrooms and 5 bathrooms, all equipped with underfloor heating, air conditioning throughout the house, marble floors, and wooden floors in the bedrooms. The living room boasts a fireplace, and the open dining area leads to a terrace, perfect for enjoying the breathtaking views. The spacious rustic kitchen, interior patio, laundry room, and storage space provide practicality and convenience. Additionally, there is a porch and a garden with sea views, creating a serene outdoor space. The garage has enough space to accommodate up to 4 cars. This townhouse offers a blend of elegance and comfort, with luxurious features and attention to detail. The interior design showcases marble floors in the common areas, adding a touch of sophistication, while the wooden floors in the bedrooms create a cozy ambiance. The location in Elviria - La Mairena provides easy access to beaches, restaurants, golf courses, and all the necessary amenities for a comfortable life on the Costa del Sol. Whether you're seeking a permanent residence or a holiday home, this property offers a perfect combination of rustic charm and modern comforts. Don't miss out on the opportunity to own this beautiful townhouse and indulge in a luxurious lifestyle amidst stunning surroundings.