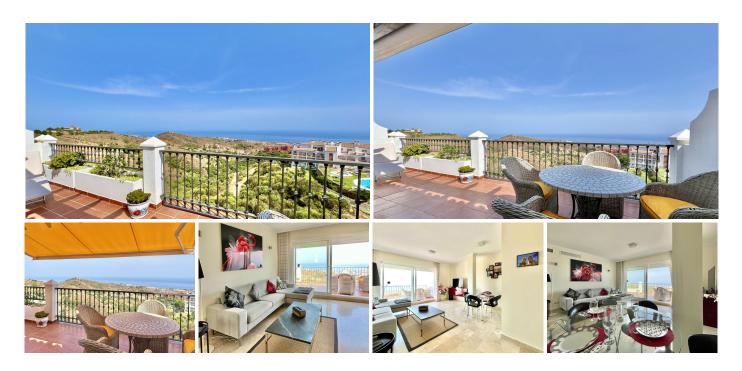

## Charming 2-Bedroom Top-Floor Apartment in the Peaceful Hills of Calahonda

Nestled in the lush and peaceful hills of upper Calahonda, this stunning top-floor apartment offers an exceptional living environment, blending absolute tranquility with breathtaking panoramic views of the Mediterranean Sea and the surrounding mountains. Here, only the songs of birds and the gentle whisper of the breeze disturb the silence — a true sanctuary for nature lovers.

This bright and airy property features:

- \* Total built area: 80 m²
- \* Spacious main terrace of 33 m² facing southeast perfect for outdoor dining, quiet reading, or simply enjoying the views, with lovely sunlight from morning until late afternoon
- \* Second terrace accessible from the second bedroom

- \* Generous living room of 30 m², flooded with natural light thanks to large windows
- \* Entrance hall
- \* Two bedrooms
- \* Two bathrooms
- \* Electric roller shutters on all windows incl. living room
- \* Elevator
- \* Private covered parking space
- \* Storage room included

The apartment is sold fully furnished, ready to welcome its new owners without any hassle.

Located in a secure gated community comprising 14 thoughtfully designed buildings surrounded by meticulously maintained Mediterranean gardens, residents enjoy access to five communal swimming pools, including a children's paddling pool. A particular highlight of this building is its own private swimming pool reserved exclusively for its residents.