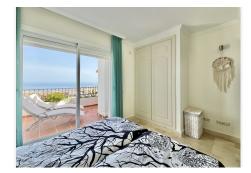

- \* Generous living room of 30 m², flooded with natural light thanks to large windows
- \* Entrance hall
- \* Two bedrooms
- \* Two bathrooms
- \* Electric roller shutters on all windows incl. living room
- \* Elevator
- \* Private covered parking space
- \* Storage room included