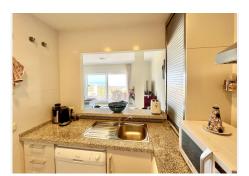

- \* Generous living room of 30 m², flooded with natural light thanks to large windows
- \* Entrance hall
- \* Two bedrooms
- \* Two bathrooms
- \* Electric roller shutters on all windows incl. living room
- \* Elevator
- \* Private covered parking space
- \* Storage room included