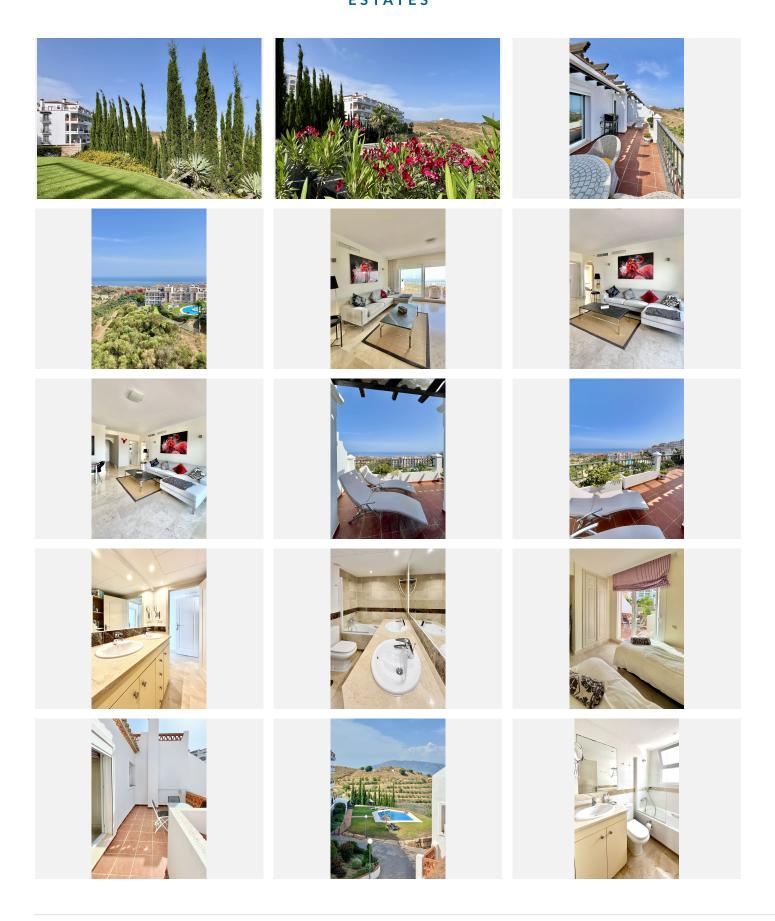

This bright and airy property features:

- \* Total built area: 80 m²
- \* Spacious main terrace of 33 m² facing southeast perfect for outdoor dining, quiet reading, or simply enjoying the views, with lovely sunlight from morning until late afternoon
- \* Second terrace accessible from the second bedroom

- \* Generous living room of 30 m², flooded with natural light thanks to large windows
- \* Entrance hall
- \* Two bedrooms
- \* Two bathrooms
- \* Electric roller shutters on all windows incl. living room
- \* Elevator
- \* Private covered parking space
- \* Storage room included

The apartment is sold fully furnished, ready to welcome its new owners without any hassle.

Located in a secure gated community comprising 14 thoughtfully designed buildings surrounded by meticulously maintained Mediterranean gardens, residents enjoy access to five communal swimming pools, including a children's paddling pool. A particular highlight of this building is its own private swimming pool reserved exclusively for its residents.