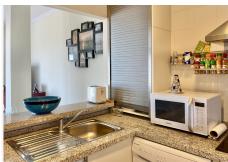

- \* Generous living room of 30 m², flooded with natural light thanks to large windows
- \* Entrance hall
- \* Two bedrooms
- \* Two bathrooms
- \* Electric roller shutters on all windows incl. living room
- \* Elevator
- \* Private covered parking space
- \* Storage room included

The apartment is sold fully furnished, ready to welcome its new owners without any hassle.

Located in a secure gated community comprising 14 thoughtfully designed buildings surrounded by meticulously maintained Mediterranean gardens, residents enjoy access to five communal swimming pools, including a children's paddling pool. A particular highlight of this building is its own private swimming pool reserved exclusively for its residents.