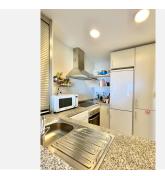

This bright and airy property features:

- \* Total built area: 80 m²
- \* Spacious main terrace of 33 m² facing southeast perfect for outdoor dining, quiet reading, or simply enjoying the views, with lovely sunlight from morning until late afternoon
- \* Second terrace accessible from the second bedroom

- \* Generous living room of 30 m², flooded with natural light thanks to large windows
- \* Entrance hall
- \* Two bedrooms
- \* Two bathrooms
- \* Electric roller shutters on all windows incl. living room
- \* Elevator
- \* Private covered parking space
- \* Storage room included