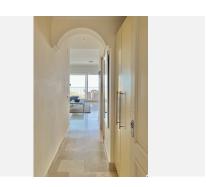

- \* Generous living room of 30 m², flooded with natural light thanks to large windows
- \* Entrance hall
- \* Two bedrooms
- \* Two bathrooms
- \* Electric roller shutters on all windows incl. living room
- \* Elevator
- \* Private covered parking space
- \* Storage room included