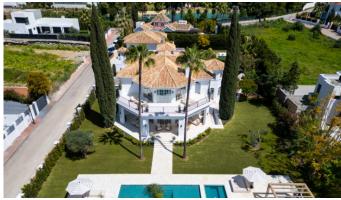

## R5024245

Nueva Andalucía

REF# R5024245 8.900.000 €

| BEDS | BATHS | BUILT  | PLOT    | TERRACE |
|------|-------|--------|---------|---------|
| 5    | 8     | 722 m² | 1959 m² | 150 m²  |

Welcome to this spectacular 5-bedroom luxury villa, ideally situated in the heart of Nueva Andalucía. Set on an expansive 1,959?m² plot with a built area of 722?m², this residence exemplifies sophisticated Mediterranean living, blending timeless elegance with contemporary comfort in one of Marbella's most desirable neighborhoods.

flow between interior and exterior spaces invites effortless entertaining and year-round enjoyment of Marbella's sunshine.

The outdoor areas are equally captivating, boasting a stunning swimming pool, sunken firepit lounge, and expansive terraces ideal for al fresco dining and sunset views. Surrounded by mature cypress trees and lush vegetation, the property enjoys privacy and tranquility, while its elevated position offers scenic views across the golf valley.

Located just minutes from prestigious golf courses, elite international schools, luxury shopping, fine dining, and the vibrant Puerto Banús, this villa is a rare gem combining exclusivity, comfort, and exceptional location.