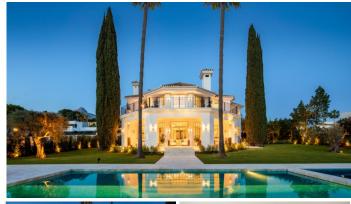

## R5024245

Nueva Andalucía

REF# R5024245 8.900.000 €

| BEDS | BATHS | BUILT  | PLOT    | TERRACE |
|------|-------|--------|---------|---------|
| 5    | 8     | 722 m² | 1959 m² | 150 m²  |

Welcome to this spectacular 5-bedroom luxury villa, ideally situated in the heart of Nueva Andalucía. Set on an expansive 1,959?m² plot with a built area of 722?m², this residence exemplifies sophisticated Mediterranean living, blending timeless elegance with contemporary comfort in one of Marbella's most desirable neighborhoods.

Upon arrival, the villa captivates with its immaculate white façade, lush landscaped gardens, and a stately driveway that sets the tone for what lies within. The interiors impress with spacious open-plan living areas, high ceilings, and an abundance of natural light, all enhanced by a refined neutral palette and elegant finishes. The home features multiple living lounges, a bespoke designer kitchen, a state-of-the-art home cinema, a climate-controlled wine bodega, and a fully equipped gym and spa—offering the ultimate in luxury and lifestyle.

flow between interior and exterior spaces invites effortless entertaining and year-round enjoyment of Marbella's sunshine.

The outdoor areas are equally captivating, boasting a stunning swimming pool, sunken firepit lounge, and expansive terraces ideal for al fresco dining and sunset views. Surrounded by mature cypress trees and lush vegetation, the property enjoys privacy and tranquility, while its elevated position offers scenic views across the golf valley.