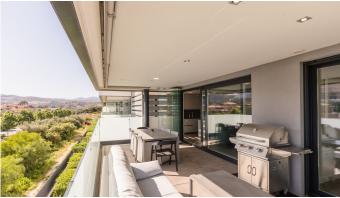

perfectly located, with everything you could need within walking distance and no hills to climb to reach the town.

As you enter the property you will find a big open kitchen, living room and dining area with direct access to the 28 sqm, southwest facing terrace. Here you can enjoy the afternoon and evening sun whilst admiring the beautiful view over La Cala de Mijas with the mountains in the background.

Also with direct access to the terrace you will find the master bedroom with its large ensuite bathroom.

Continuing through the corridor you will find two more double bedrooms and another bathroom also completed with a shower.