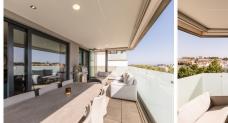

perfectly located, with everything you could need within walking distance and no hills to climb to reach the town.

As you enter the property you will find a big open kitchen, living room and dining area with direct access to the 28 sqm, southwest facing terrace. Here you can enjoy the afternoon and evening sun whilst admiring the beautiful view over La Cala de Mijas with the mountains in the background.

Also with direct access to the terrace you will find the master bedroom with its large ensuite bathroom.

Continuing through the corridor you will find two more double bedrooms and another bathroom also completed with a shower.