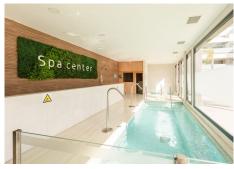

Both bathrooms have underfloor heating installed.

This luxurious community offers a big outdoor pool with plenty of space around to sunbathe completed with an adjoined kitchen and barbecue area.

There is also a gym, an indoor pool and a sauna.