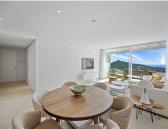

The flat itself features high quality designer furniture (optional), wooden floors in the bedrooms combined with marble floors in the living area. The large open plan living and dining area with large glass windows to enjoy the views, leads out onto the spacious terrace.

The flat has a spacious, bright open plan living/dining room with a beautiful open plan kitchen including topen appliances, with American fridge integrated microwave and oven, with a separate room off the kitchen with washing machine and tumble dryer leading to the terrace, 3 bedrooms with fitted wardrobes and 2 +34 951 123 083 | +44 (0)330 179 8687 | info@idiliqestates.com Local 28, Edificio D, Centro de Negocios Puerta de Banús, N-340, Km 175, 29660 Nueva Andlaucia