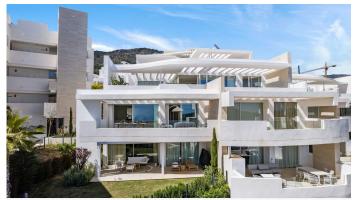

## CONTEMPORARY APARTMENT WITH SEA AND MOUNTAIN VIEWS IN PALO ALTO

Marbella

REF# R4862248 995.000 €

| BEDS | BATHS | BUILT  | TERRACE |
|------|-------|--------|---------|
| 3    | 2     | 135 m² | 40 m²   |

PALO ALTO, one of the finest projects offering a superior lifestyle with world-class amenities. Las Jacarandas

Impressive contemporary flat, with sensational sea and mountain views. Las Jacarandas has two private outdoor pools with children's play areas and gardens. Residents also have full access to all the amenities of Palo Alto including, concierge services, a world-class health club, horse riding, spa and beauty facilities, paddle tennis courts, gym, tennis courts, a social club, a kids club, and endless space to enjoy the natural beauty of Sierra de las Nieves.

The flat itself features high quality designer furniture (optional), wooden floors in the bedrooms combined with marble floors in the living area. The large open plan living and dining area with large glass windows to enjoy the views, leads out onto the spacious terrace.