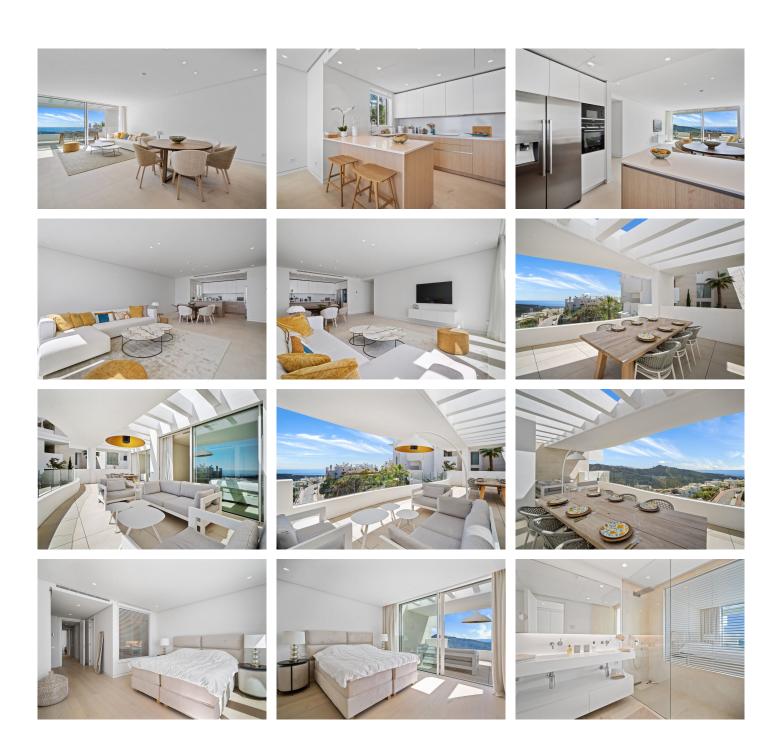

The flat itself features high quality designer furniture (optional), wooden floors in the bedrooms combined with marble floors in the living area. The large open plan living and dining area with large glass windows to enjoy the views, leads out onto the spacious terrace.

The flat has a spacious, bright open plan living/dining room with a beautiful open plan kitchen including topen appliances, with American fridge integrated microwave and oven, with a separate room off the kitchen with washing machine and tumble dryer leading to the terrace, 3 bedrooms with fitted wardrobes and 2 +34 951 123 083 | +44 (0)330 179 8687 | info@idiliqestates.com Local 28, Edificio D, Centro de Negocios Puerta de Banús, N-340, Km 175, 29660 Nueva Andlaucia