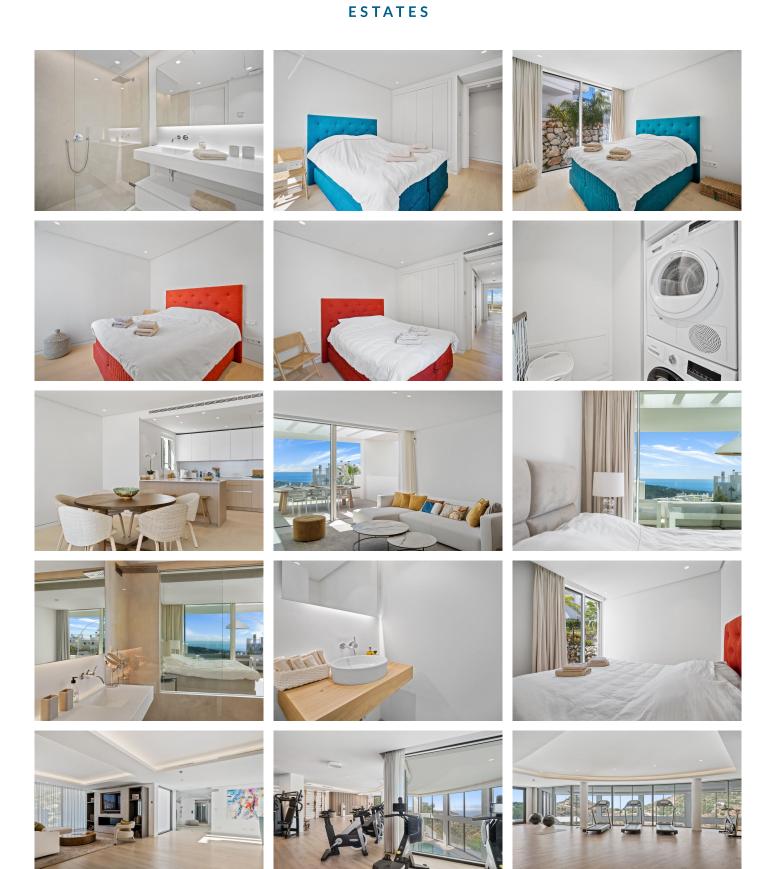

The flat has a spacious, bright open plan living/dining room with a beautiful open plan kitchen including topen appliances, with American fridge integrated microwave and oven, with a separate room off the kitchen with washing machine and tumble dryer leading to the terrace, 3 bedrooms with fitted wardrobes and 2 +34 951 123 083 | +44 (0)330 179 8687 | info@idiliqestates.com Local 28, Edificio D, Centro de Negocios Puerta de Banús, N-340, Km 175, 29660 Nueva Andlaucia

bathrooms. There is also 24/24 security. The property also has 1 underground parking space. For the best of both worlds, it is only a short drive to La Cañada, a well-known shopping centre behind Marbella with all the shops you can imagine and the centre of Marbella with its amenities, shops, restaurants and bars and the beach.