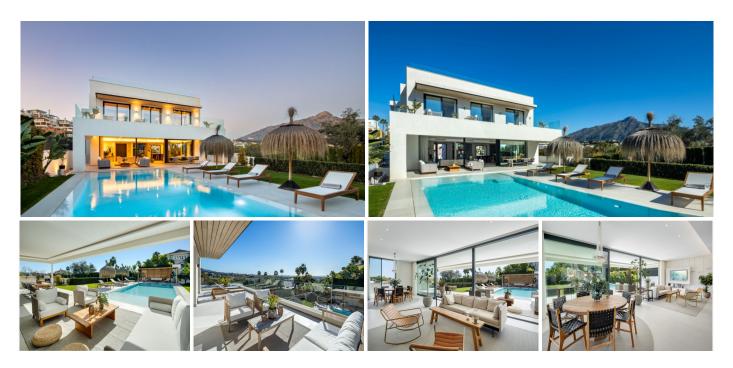

Exquisite Modern Villa in La Cerquilla – The Epitome of Luxury Living

Nestled in the prestigious residential enclave of La Cerquilla, this stunning modern villa seamlessly blends contemporary luxury with unparalleled convenience. Situated in Marbella's coveted Golf Valley, the property offers breathtaking views of the sea and mountains while remaining just minutes from top-tier amenities, golf courses, and the vibrant Puerto Banús.

Designed to maximise natural light and open-space living, the villa boasts floor-to-ceiling sliding glass doors that create a seamless connection between the indoor and outdoor areas. The open-plan layout enhances both functionality and elegance, featuring a state-of-the-art kitchen with a striking central marble island and premium integrated appliances.

Tailored for year-round enjoyment, the outdoor spaces include expansive terraces perfect for alfresco dining, a private pool, and a stylish pergola. A fully equipped outdoor kitchenette with a built-in BBQ enhances the entertainment potential, making it an ideal space for hosting gatherings. The floating staircase