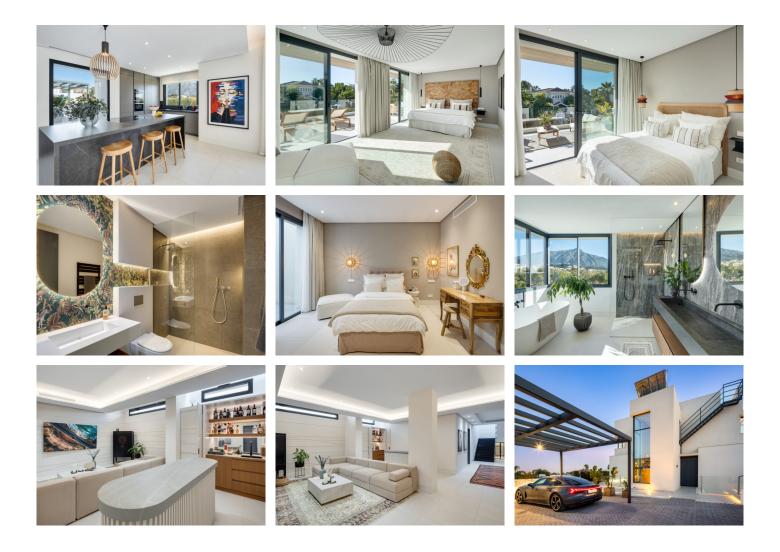

## IDILIQ estates

leads to the first floor, where five luxurious bedrooms provide a haven of comfort and privacy. The master suite stands out with its generous proportions, direct terrace access, and an opulent en-suite bathroom that embodies refined living.

For leisure and entertainment, the villa features an impressive lower level, complete with a custom bar, a TV lounge, and ambient lighting that transforms the atmosphere both indoors and across the covered terraces. A private driveway leads to a secure entrance and a covered carport, ensuring exclusivity and privacy. This exceptional villa presents a rare opportunity to experience contemporary elegance in one of Marbella's most sought-after locations.