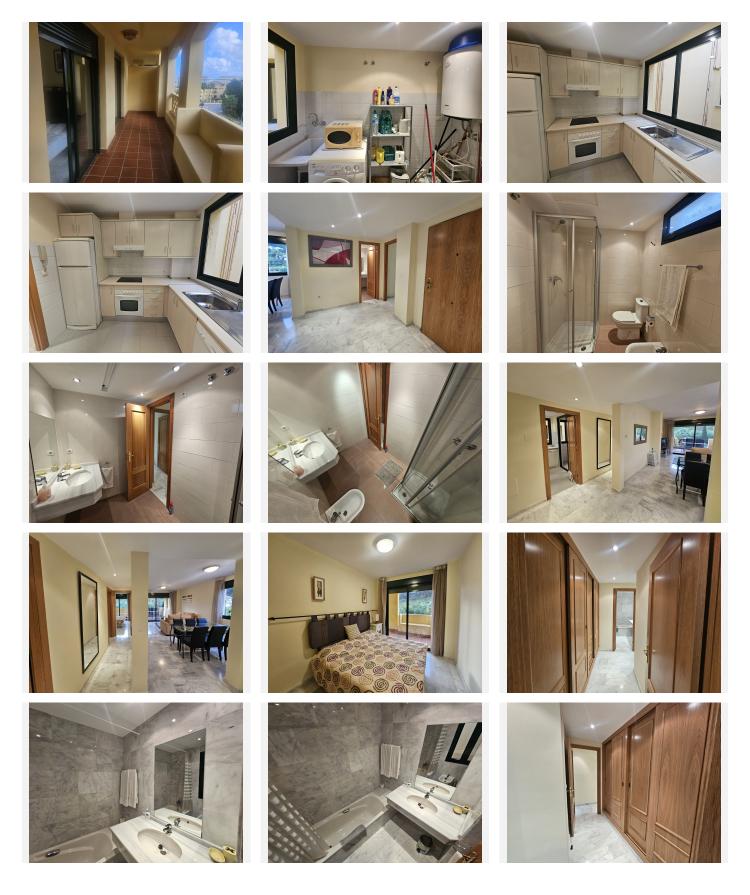

## CHARMING CORNER APARTMENT NEXT TO MIRAFLORES

Riviera del Sol

REF# R4941232 340.000 €

| BEDS | BATHS | BUILT | TERRACE |
|------|-------|-------|---------|
| 3    | 2     | 89 m² | 28 m²   |

Discover your new home next to Miraflores! This charming corner apartment on the second floor offers you a comfortable and sophisticated lifestyle. With 117 m<sup>2</sup> built, it has three large bedrooms, two bathrooms and built-in wardrobes that optimize space. The fully equipped kitchen includes a practical laundry room. Enjoy unforgettable moments on its magnificent south-east facing terrace, ideal for relaxing in the sun. The apartment is furnished and has central air conditioning for your comfort throughout the year. It also includes a parking space and storage room, which adds extra comfort. It is part of a residential complex that offers a communal pool and gardens, perfect for enjoying the good weather. Its location is unbeatable, just 3 minutes by car from the highway to Marbella or Malaga, making your travels easy. Built in 2004 and in good condition, this home with elevator is a unique opportunity that you will not want to miss. Come see it and fall in love!