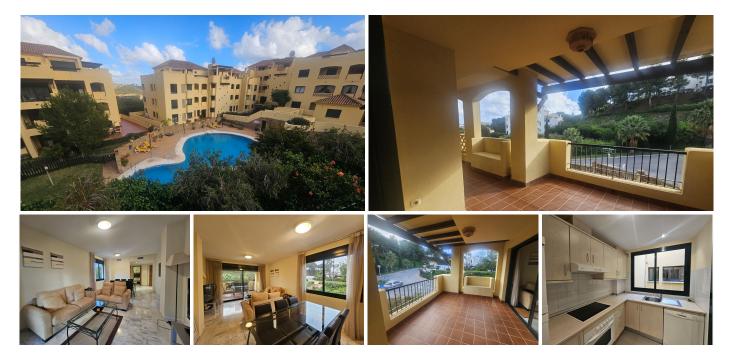

## CHARMING CORNER APARTMENT NEXT TO MIRAFLORES

Riviera del Sol

REF# R4941232 340.000 €

| BEDS | BATHS | BUILT | TERRACE |
|------|-------|-------|---------|
| 3    | 2     | 89 m² | 28 m²   |

Discover your new home next to Miraflores! This charming corner apartment on the second floor offers you a comfortable and sophisticated lifestyle. With 117 m<sup>2</sup> built, it has three large bedrooms, two bathrooms and built-in wardrobes that optimize space. The fully equipped kitchen includes a practical laundry room. Enjoy unforgettable moments on its magnificent south-east facing terrace, ideal for relaxing in the sun. The apartment is furnished and has central air conditioning for your comfort throughout the year. It also includes a parking space and storage room, which adds extra comfort. It is part of a residential complex that offers a communal pool and gardens, perfect for enjoying the good weather. Its location is unbeatable, just 3 minutes by car from the highway to Marbella or Malaga, making your travels easy. Built in 2004 and in good condition, this home with elevator is a unique opportunity that you will not want to miss. Come see it and fall in love!