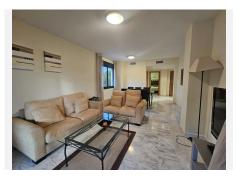

## CHARMING CORNER APARTMENT NEXT TO MIRAFLORES

Riviera del Sol

REF# R4941232 340.000 €

| BEDS | BATHS | BUILT | TERRACE |
|------|-------|-------|---------|
| 3    | 2     | 89 m² | 28 m²   |

Discover your new home next to Miraflores! This charming corner apartment on the second floor offers you a comfortable and sophisticated lifestyle. With 117 m<sup>2</sup> built, it has three large bedrooms, two bathrooms and built-in wardrobes that optimize space. The fully equipped kitchen includes a practical laundry room. Enjoy unforgettable moments on its magnificent south-east facing terrace, ideal for relaxing in the sun. The apartment is furnished and has central air conditioning for your comfort throughout the year. It also includes a parking space and storage room, which adds extra comfort. It is part of a residential complex that offers a communal pool and gardens, perfect for enjoying the good weather. Its location is unbeatable, just 3 minutes by car from the highway to Marbella or Malaga, making your travels easy. Built in 2004 and in good condition, this home with elevator is a unique opportunity that you will not want to miss. Come see it and fall in love!