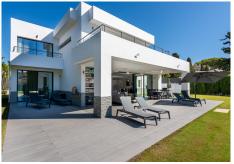

This contemporary four-bedroom detached villa, located in Atalaya Isdabe, is a perfect blend of comfort and luxury. Its prime location offers the convenience of being within walking distance to supermarkets, shops, cafés, and restaurants, as well as easy access to public transport, all just a five-minute walk from the beach. The villa is spread over two levels. On the ground floor, you're welcomed by a generous entrance hallway that leads to a beautifully designed living room, which is seamlessly integrated with the dining and kitchen areas. Large windows overlook the magnificent grounds, providing plenty of natural light. Adjacent to the kitchen is a separate utility room with access to a covered carport that accommodates two cars. This level also features a comfortable double bedroom with an en-suite bathroom, a private terrace, and a separate guest toilet. The first floor is home to three additional bedrooms, each with its own en-suite bathroom. The master bedroom is particularly special, situated in the middle of the house and boasting two spacious terraces that face south and east, allowing you to enjoy stunning sunrises and sunsets. Constructed just five years ago, this villa is well-suited for both primary residence and vacation home. The landscaped garden is a standout feature, offering a flat plot surrounded by palm trees and various plants and flowers, ensuring complete privacy. Its south-facing orientation allows abundant light to fill every corner of this exquisite home, +34 951 123 083 | +44 (0)330 179 8687 | info@idiligestates.com Local 28, Edificio D, Centro de Negocios Puerta