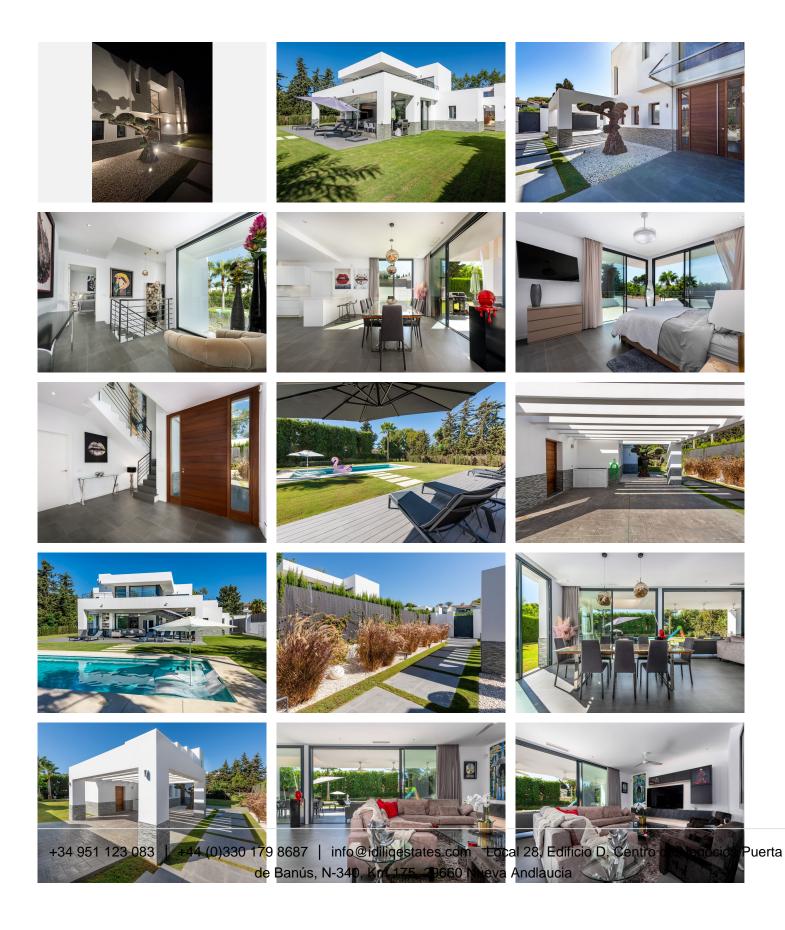

This contemporary four-bedroom detached villa, located in Atalaya Isdabe, is a perfect blend of comfort and luxury. Its prime location offers the convenience of being within walking distance to supermarkets, shops, cafés, and restaurants, as well as easy access to public transport, all just a five-minute walk from the beach. The villa is spread over two levels. On the ground floor, you're welcomed by a generous entrance hallway that leads to a beautifully designed living room, which is seamlessly integrated with the dining and kitchen areas. Large windows overlook the magnificent grounds, providing plenty of natural light. Adjacent to the kitchen is a separate utility room with access to a covered carport that accommodates two cars. This level also features a comfortable double bedroom with an en-suite bathroom, a private terrace, and a separate guest toilet. The first floor is home to three additional bedrooms, each with its own en-suite bathroom. The master bedroom is particularly special, situated in the middle of the house and boasting two spacious terraces that face south and east, allowing you to enjoy stunning sunrises and sunsets. Constructed just five years ago, this villa is well-suited for both primary residence and vacation home. The landscaped garden is a standout feature, offering a flat plot surrounded by palm trees and various plants and flowers, ensuring complete privacy. Its south-facing orientation allows abundant light to fill every corner of this exquisite home, +34 951 123 083 | +44 (0)330 179 8687 | info@idiligestates.com Local 28, Edificio D, Centro de Negocios Puerta

de Banús, N-340, Km 175, 29660 Nueva Andlaucia

enhancing its inviting atmosphere.