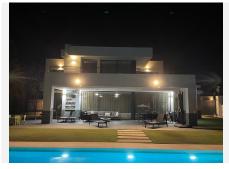

This contemporary four-bedroom detached villa, located in Atalaya Isdabe, is a perfect blend of comfort and luxury. Its prime location offers the convenience of being within walking distance to supermarkets, shops, cafés, and restaurants, as well as easy access to public transport, all just a five-minute walk from the beach. The villa is spread over two levels. On the ground floor, you're welcomed by a generous entrance hallway that leads to a beautifully designed living room, which is seamlessly integrated with the dining and kitchen areas. Large windows overlook the magnificent grounds, providing plenty of natural light. Adjacent to the kitchen is a separate utility room with access to a covered carport that accommodates two cars. This level also features a comfortable double bedroom with an en-suite bathroom, a private terrace, and a separate guest toilet. The first floor is home to three additional bedrooms, each with its own en-suite bathroom. The master bedroom is particularly special, situated in the middle of the house and boasting two spacious terraces that face south and east, allowing you to enjoy stunning sunrises and sunsets. Constructed just five years ago, this villa is well-suited for both primary residence and vacation home. The landscaped garden is a standout feature, offering a flat plot surrounded by palm trees and various plants and flowers, ensuring complete privacy. Its south-facing orientation allows abundant light to fill every corner of this exquisite home, +34 951 123 083 | +44 (0)330 179 8687 | info@idiligestates.com Local 28, Edificio D, Centro de Negocios Puerta