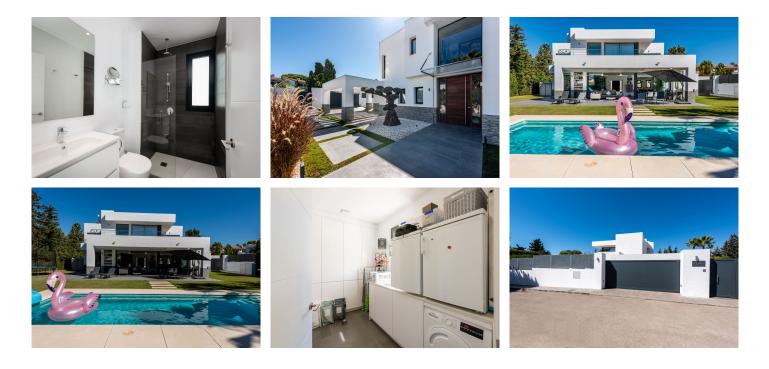

This contemporary four-bedroom detached villa, located in Atalaya Isdabe, is a perfect blend of comfort and luxury. Its prime location offers the convenience of being within walking distance to supermarkets, shops, cafés, and restaurants, as well as easy access to public transport, all just a five-minute walk from the beach. The villa is spread over two levels. On the ground floor, you're welcomed by a generous entrance hallway that leads to a beautifully designed living room, which is seamlessly integrated with the dining and kitchen areas. Large windows overlook the magnificent grounds, providing plenty of natural light. Adjacent to the kitchen is a separate utility room with access to a covered carport that accommodates two cars. This level also features a comfortable double bedroom with an en-suite bathroom, a private terrace, and a separate guest toilet. The first floor is home to three additional bedrooms, each with its own en-suite bathroom. The master bedroom is particularly special, situated in the middle of the house and boasting two spacious terraces that face south and east, allowing you to enjoy stunning sunrises and sunsets. Constructed just five years ago, this villa is well-suited for both primary residence and vacation home. The landscaped garden is a standout feature, offering a flat plot surrounded by palm trees and various plants and flowers, ensuring complete privacy. Its south-facing orientation allows abundant light to fill every corner of this exquisite home, +34 951 123 083 | +44 (0)330 179 8687 | info@idiligestates.com Local 28, Edificio D, Centro de Negocios Puerta