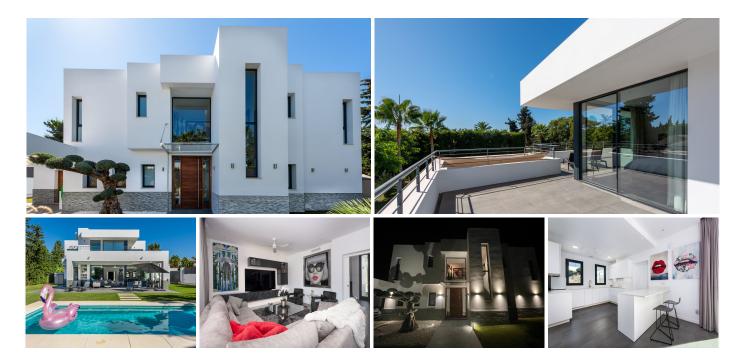

#### AMAZING SOUTH-FACING CONTEMPORARY VILLA IN ATALAYA

Benahavís

REF# R4828363 2.295.000 €

| BEDS | BATHS | BUILT  | PLOT    | TERRACE |
|------|-------|--------|---------|---------|
| 4    | 4     | 300 m² | 1140 m² | 100 m²  |

This contemporary four-bedroom detached villa, located in Atalaya Isdabe, is a perfect blend of comfort and luxury. Its prime location offers the convenience of being within walking distance to supermarkets, shops, cafés, and restaurants, as well as easy access to public transport, all just a five-minute walk from the beach. The villa is spread over two levels. On the ground floor, you're welcomed by a generous entrance hallway that leads to a beautifully designed living room, which is seamlessly integrated with the dining and kitchen areas. Large windows overlook the magnificent grounds, providing plenty of natural light. Adjacent to the kitchen is a separate utility room with access to a covered carport that accommodates two cars. This level also features a comfortable double bedroom with an en-suite bathroom, a private terrace, and a separate guest toilet. The first floor is home to three additional bedrooms, each with its own en-suite bathroom. The master bedroom is particularly special, situated in the middle of the house and boasting two spacious terraces that face south and east, allowing you to enjoy stunning sunrises and sunsets. Constructed just five years ago, this villa is well-suited for both primary residence and vacation home. The landscaped garden is a standout feature, offering a flat plot surrounded by palm trees and various plants and flowers, ensuring complete privacy. Its south-facing orientation allows abundant light to fill every corner of this exquisite home, +34 951 123 083 | +44 (0)330 179 8687 | info@idiligestates.com Local 28, Edificio D, Centro de Negocios Puerta