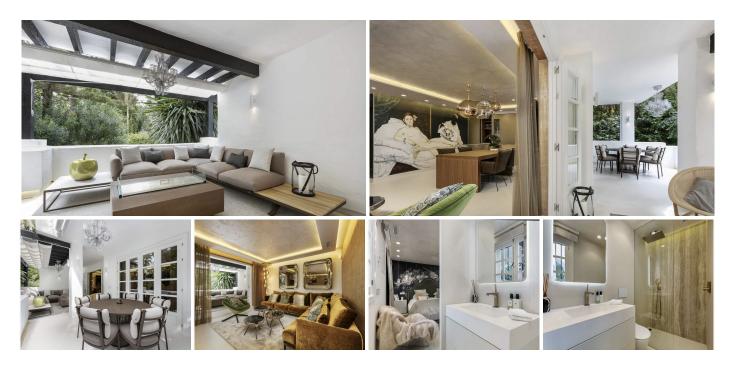

## Marbella

REF# R4955482 2.500.000 €

| BEDS | BATHS | BUILT | TERRACE |
|------|-------|-------|---------|
| 2    | 2     | 81 m² | 37 m²   |

Amazing Opportunity in Puente Romano, Ready to move in! This spectacular ground floor, corner unit includes: 2 bedrooms with en-suite shower rooms, open plan kitchen with dining and living room area. The two sets of French doors, open out onto a beautiful terrace surrounded by tropical trees and gardens within the 5\* resort with 2 communal swimming pools and water features. This luxury property has been refurbished to a very high standard, with installations such as a Bulthaup kitchen, Rimadesio wardrobes and doors, Tom Dixon lighting and floor coverings of large format, ceramic tiles of 1.20cm-square. The outdoor furniture is supplied by Ketal. Within the gardens, is a private gate leading to Puente Romano's restaurants, beach bars and stunning beaches. The famous Paseo Maritimo, also offers an abundance of fine dining and beautiful views, stretching to the coast line of Africa. Price: 2,500,000 €