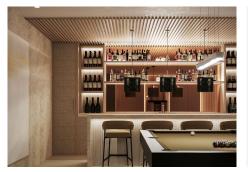

## R4904554 The Golden Mile REF# R4904554 4.850.000 €

| BEDS | BATHS | BUILT  | PLOT                |
|------|-------|--------|---------------------|
| 4    | 6     | 618 m² | 1100 m <sup>2</sup> |

Impressive villa located in the prestigious area of ??The Golden Mile, Costa del Sol. This luxury property, with a constructed area of ??618 m<sup>2</sup> on a plot of 1,100 m<sup>2</sup>, combines modern design with spacious and functional spaces, offering an exclusive lifestyle in a privileged location. The villa has 4 bedrooms and 6 bathrooms, all distributed with an impeccable design. Its condition is excellent, with high quality finishes that guarantee maximum comfort. Upon entering, you are greeted by a spacious living room with access to the outdoor areas, perfect for entertaining and relaxing. The kitchen is fully equipped with state-of-the-art appliances and modern finishes. The outdoor spaces include a beautiful private garden, a stunning swimming pool and several seating areas, ideal for enjoying the Mediterranean climate. In addition, the property has a covered terrace, solarium and barbecue area, perfect for family gatherings or friends. In terms of amenities, the villa is equipped with an elevator, gym, sauna, games room, jacuzzi and bar. The master suite offers an en-suite bathroom and panoramic views that you will fall in love with. Located close to golf courses, shops, schools, the sea and Puerto Banús, this villa is in the heart of everything Marbella has to offer. With private parking for several vehicles and a design that balances elegance and functionality, this residence is the ideal choice for those seeking luxury and comfort on the Costa del Sol.