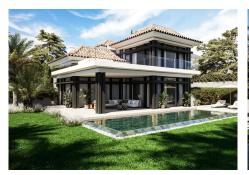

## R4904554 The Golden Mile REF# R4904554 4.850.000 €

| BEDS | BATHS | BUILT  | PLOT                |
|------|-------|--------|---------------------|
| 4    | 6     | 618 m² | 1100 m <sup>2</sup> |

Impressive villa located in the prestigious area of ??The Golden Mile, Costa del Sol. This luxury property, with a constructed area of ??618 m<sup>2</sup> on a plot of 1,100 m<sup>2</sup>, combines modern design with spacious and functional spaces, offering an exclusive lifestyle in a privileged location. The villa has 4 bedrooms and 6 bathrooms, all distributed with an impeccable design. Its condition is excellent, with high quality finishes that guarantee maximum comfort. Upon entering, you are greeted by a spacious living room with access to the outdoor areas, perfect for entertaining and relaxing. The kitchen is fully equipped with state-of-the-art appliances and modern finishes. The outdoor spaces include a beautiful private garden, a stunning swimming pool and several seating areas, ideal for enjoying the Mediterranean climate. In addition, the property has a covered terrace, solarium and barbecue area, perfect for family gatherings or friends. In terms of amenities, the villa is equipped with an elevator, gym, sauna, games room, jacuzzi and bar. The master suite offers an en-suite bathroom and panoramic views that you will fall in love with. Located close to golf courses, shops, schools, the sea and Puerto Banús, this villa is in the heart of everything Marbella has to offer. With private parking for several vehicles and a design that balances elegance and functionality, this residence is the ideal choice for those seeking luxury and comfort on the Costa del Sol.