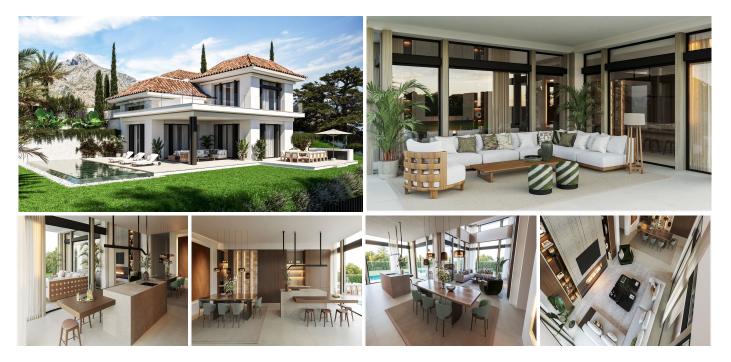

## R4904554 The Golden Mile REF# R4904554 4.850.000 €

| BEDS | BATHS | BUILT  | PLOT                |
|------|-------|--------|---------------------|
| 4    | 6     | 618 m² | 1100 m <sup>2</sup> |

Impressive villa located in the prestigious area of ??The Golden Mile, Costa del Sol. This luxury property, with a constructed area of ??618 m<sup>2</sup> on a plot of 1,100 m<sup>2</sup>, combines modern design with spacious and functional spaces, offering an exclusive lifestyle in a privileged location. The villa has 4 bedrooms and 6 bathrooms, all distributed with an impeccable design. Its condition is excellent, with high quality finishes that guarantee maximum comfort. Upon entering, you are greeted by a spacious living room with access to the outdoor areas, perfect for entertaining and relaxing. The kitchen is fully equipped with state-of-the-art appliances and modern finishes. The outdoor spaces include a beautiful private garden, a stunning swimming pool and several seating areas, ideal for enjoying the Mediterranean climate. In addition, the property has a covered terrace, solarium and barbecue area, perfect for family gatherings or friends. In terms of amenities, the villa is equipped with an elevator, gym, sauna, games room, jacuzzi and bar. The master suite offers an en-suite bathroom and panoramic views that you will fall in love with. Located close to golf courses, shops, schools, the sea and Puerto Banús, this villa is in the heart of everything Marbella has to offer. With private parking for several vehicles and a design that balances elegance and functionality, this residence is the ideal choice for those seeking luxury and comfort on the Costa del Sol.