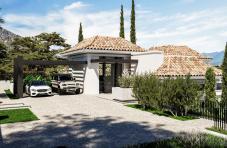

## R4904554 The Golden Mile REF# R4904554 4.850.000 €

| BEDS | BATHS | BUILT  | PLOT                |
|------|-------|--------|---------------------|
| 4    | 6     | 618 m² | 1100 m <sup>2</sup> |

Impressive villa located in the prestigious area of ??The Golden Mile, Costa del Sol. This luxury property, with a constructed area of ??618 m<sup>2</sup> on a plot of 1,100 m<sup>2</sup>, combines modern design with spacious and functional spaces, offering an exclusive lifestyle in a privileged location. The villa has 4 bedrooms and 6 bathrooms, all distributed with an impeccable design. Its condition is excellent, with high quality finishes that guarantee maximum comfort. Upon entering, you are greeted by a spacious living room with access to the outdoor areas, perfect for entertaining and relaxing. The kitchen is fully equipped with state-of-the-art appliances and modern finishes. The outdoor spaces include a beautiful private garden, a stunning swimming pool and several seating areas, ideal for enjoying the Mediterranean climate. In addition, the property has a covered terrace, solarium and barbecue area, perfect for family gatherings or friends. In terms of amenities, the villa is equipped with an elevator, gym, sauna, games room, jacuzzi and bar. The master suite offers an en-suite bathroom and panoramic views that you will fall in love with. Located close to golf courses, shops, schools, the sea and Puerto Banús, this villa is in the heart of everything Marbella has to offer. With private parking for several vehicles and a design that balances elegance and functionality, this residence is the ideal choice for those seeking luxury and comfort on the Costa del Sol.