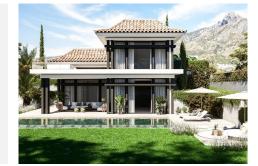

## R4904554 The Golden Mile REF# R4904554 4.850.000 €

| BEDS | BATHS | BUILT  | PLOT                |
|------|-------|--------|---------------------|
| 4    | 6     | 618 m² | 1100 m <sup>2</sup> |

Impressive villa located in the prestigious area of ??The Golden Mile, Costa del Sol. This luxury property, with a constructed area of ??618 m<sup>2</sup> on a plot of 1,100 m<sup>2</sup>, combines modern design with spacious and functional spaces, offering an exclusive lifestyle in a privileged location. The villa has 4 bedrooms and 6 bathrooms, all distributed with an impeccable design. Its condition is excellent, with high quality finishes that guarantee maximum comfort. Upon entering, you are greeted by a spacious living room with access to the outdoor areas, perfect for entertaining and relaxing. The kitchen is fully equipped with state-of-the-art appliances and modern finishes. The outdoor spaces include a beautiful private garden, a stunning swimming pool and several seating areas, ideal for enjoying the Mediterranean climate. In addition, the property has a covered terrace, solarium and barbecue area, perfect for family gatherings or friends. In terms of amenities, the villa is equipped with an elevator, gym, sauna, games room, jacuzzi and bar. The master suite offers an en-suite bathroom and panoramic views that you will fall in love with. Located close to golf courses, shops, schools, the sea and Puerto Banús, this villa is in the heart of everything Marbella has to offer. With private parking for several vehicles and a design that balances elegance and functionality, this residence is the ideal choice for those seeking luxury and comfort on the Costa del Sol.