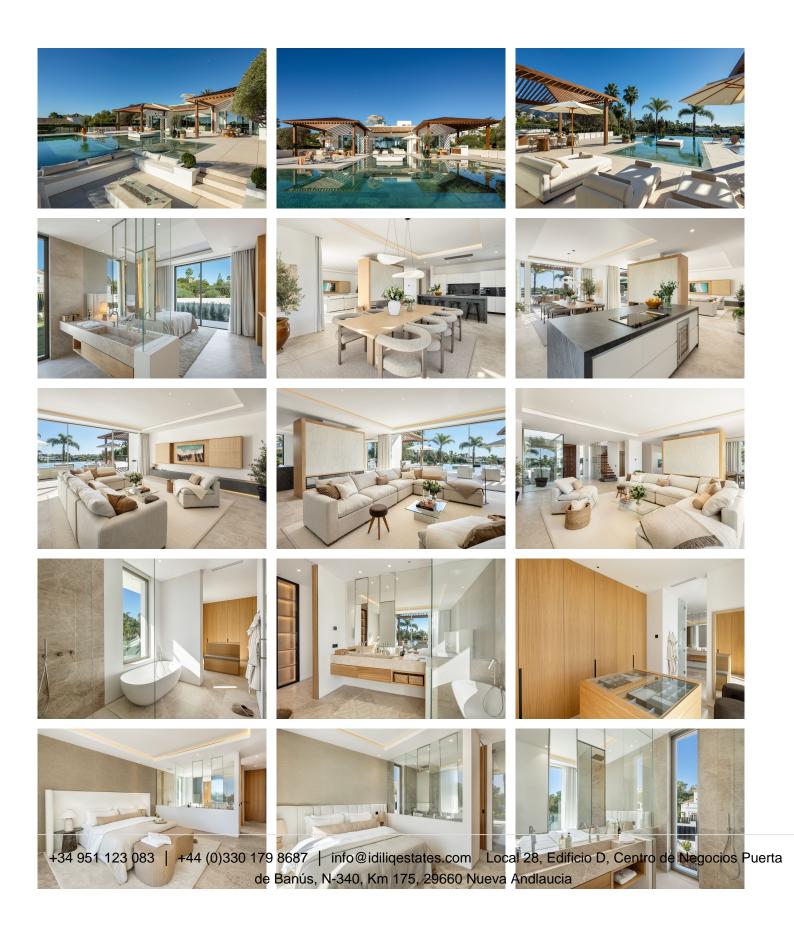

R4897873

Nueva Andalucía

REF# R4897873 10.950.000 €

| BEDS | BATHS | BUILT  | PLOT    | TERRACE |
|------|-------|--------|---------|---------|
| 6    | 8     | 854 m² | 1543 m² | 427 m²  |

Nestled in the heart of Nueva Andalucía's prestigious Golf Valley, this property is a stunning example of Mediterranean elegance infused with contemporary Balinese design. Positioned on a prime frontline golf plot, it offers breathtaking views of the Mediterranean Sea, lush fairways, and the iconic La Concha mountain. Seamlessly blending architectural sophistication with modern design, this home provides a tranquil retreat for those seeking refined luxury in Marbella. The interior is thoughtfully designed to exude warmth and understated elegance. An open-plan layout, combined with a soothing neutral palette and abundant natural light, creates a welcoming and spacious atmosphere. The state-of-the-art kitchen is equipped with top-of-the-line appliances and functional features, while expansive glass doors lead to large terraces that blur the boundaries between indoor and outdoor living. With five exquisitely designed bedrooms, the master suite stands out with its private terrace, walk-in wardrobe, and luxurious en-suite bathroom. The property is crafted to deliver the ultimate lifestyle. Its infinity pool, overlooking the picturesque golf course, offers a serene space to relax and take in the spectacular views. A private spa, featuring a jacuzzi and sauna, adds to the home's indulgent amenities, while a fully equipped gym, home cinema, and entertainment room cater to recreation and leisure. Whether for families, golf enthusiasts, or discerning buyers, this residence embodies luxury, comfort, and modern living in one of Marbella's most exclusive