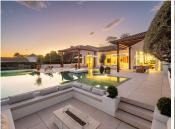

R4897873

Nueva Andalucía

REF# R4897873 10.950.000 €

| BEDS | BATHS | BUILT  | PLOT    | TERRACE |
|------|-------|--------|---------|---------|
| 6    | 8     | 854 m² | 1543 m² | 427 m²  |

Nestled in the heart of Nueva Andalucía's prestigious Golf Valley, this property is a stunning example of Mediterranean elegance infused with contemporary Balinese design. Positioned on a prime frontline golf plot, it offers breathtaking views of the Mediterranean Sea, lush fairways, and the iconic La Concha mountain. Seamlessly blending architectural sophistication with modern design, this home provides a tranquil retreat for those seeking refined luxury in Marbella. The interior is thoughtfully designed to exude warmth and understated elegance. An open-plan layout, combined with a soothing neutral palette and abundant natural light, creates a welcoming and spacious atmosphere. The state-of-the-art kitchen is equipped with top-of-the-line appliances and functional features, while expansive glass doors lead to large terraces that blur the boundaries between indoor and outdoor living. With five exquisitely designed bedrooms, the master suite stands out with its private terrace, walk-in wardrobe, and luxurious en-suite bathroom. The property is crafted to deliver the ultimate lifestyle. Its infinity pool, overlooking the picturesque golf course, offers a serene space to relax and take in the spectacular views. A private spa, featuring a jacuzzi and sauna, adds to the home's indulgent amenities, while a fully equipped gym, home cinema, and entertainment room cater to recreation and leisure. Whether for families, golf enthusiasts, or discerning buyers, this residence embodies luxury, comfort, and modern living in one of Marbella's most exclusive