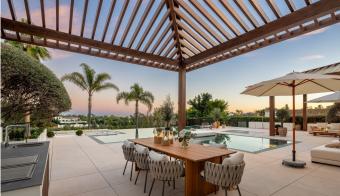

R4897873

Nueva Andalucía

REF# R4897873 10.950.000 €

| BEDS | BATHS | BUILT  | PLOT    | TERRACE |
|------|-------|--------|---------|---------|
| 6    | 8     | 854 m² | 1543 m² | 427 m²  |

Nestled in the heart of Nueva Andalucía's prestigious Golf Valley, this property is a stunning example of Mediterranean elegance infused with contemporary Balinese design. Positioned on a prime frontline golf plot, it offers breathtaking views of the Mediterranean Sea, lush fairways, and the iconic La Concha mountain. Seamlessly blending architectural sophistication with modern design, this home provides a tranquil retreat for those seeking refined luxury in Marbella. The interior is thoughtfully designed to exude warmth and understated elegance. An open-plan layout, combined with a soothing neutral palette and abundant natural light, creates a welcoming and spacious atmosphere. The state-of-the-art kitchen is equipped with top-of-the-line appliances and functional features, while expansive glass doors lead to large terraces that blur the boundaries between indoor and outdoor living. With five exquisitely designed bedrooms, the master suite stands out with its private terrace, walk-in wardrobe, and luxurious en-suite bathroom. The property is crafted to deliver the ultimate lifestyle. Its infinity pool, overlooking the picturesque golf course, offers a serene space to relax and take in the spectacular views. A private spa, featuring a jacuzzi and sauna, adds to the home's indulgent amenities, while a fully equipped gym, home cinema, and entertainment room cater to recreation and leisure. Whether for families, golf enthusiasts, or discerning buyers, this residence embodies luxury, comfort, and modern living in one of Marbella's most exclusive