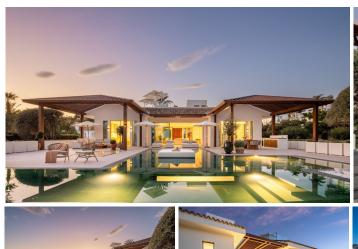

R4897873

Nueva Andalucía

REF# R4897873 10.950.000 €

| BEDS | BATHS | BUILT  | PLOT    | TERRACE |
|------|-------|--------|---------|---------|
| 6    | 8     | 854 m² | 1543 m² | 427 m²  |

Nestled in the heart of Nueva Andalucía's prestigious Golf Valley, this property is a stunning example of Mediterranean elegance infused with contemporary Balinese design. Positioned on a prime frontline golf plot, it offers breathtaking views of the Mediterranean Sea, lush fairways, and the iconic La Concha mountain. Seamlessly blending architectural sophistication with modern design, this home provides a tranquil retreat for those seeking refined luxury in Marbella. The interior is thoughtfully designed to exude warmth and understated elegance. An open-plan layout, combined with a soothing neutral palette and abundant natural light, creates a welcoming and spacious atmosphere. The state-of-the-art kitchen is equipped with top-of-the-line appliances and functional features, while expansive glass doors lead to large terraces that blur the boundaries between indoor and outdoor living. With five exquisitely designed bedrooms, the master suite stands out with its private terrace, walk-in wardrobe, and luxurious en-suite bathroom. The property is crafted to deliver the ultimate lifestyle. Its infinity pool, overlooking the picturesque golf course, offers a serene space to relax and take in the spectacular views. A private spa, featuring a jacuzzi and sauna, adds to the home's indulgent amenities, while a fully equipped gym, home cinema, and entertainment room cater to recreation and leisure. Whether for families, golf enthusiasts, or discerning buyers, this residence embodies luxury, comfort, and modern living in one of Marbella's most exclusive