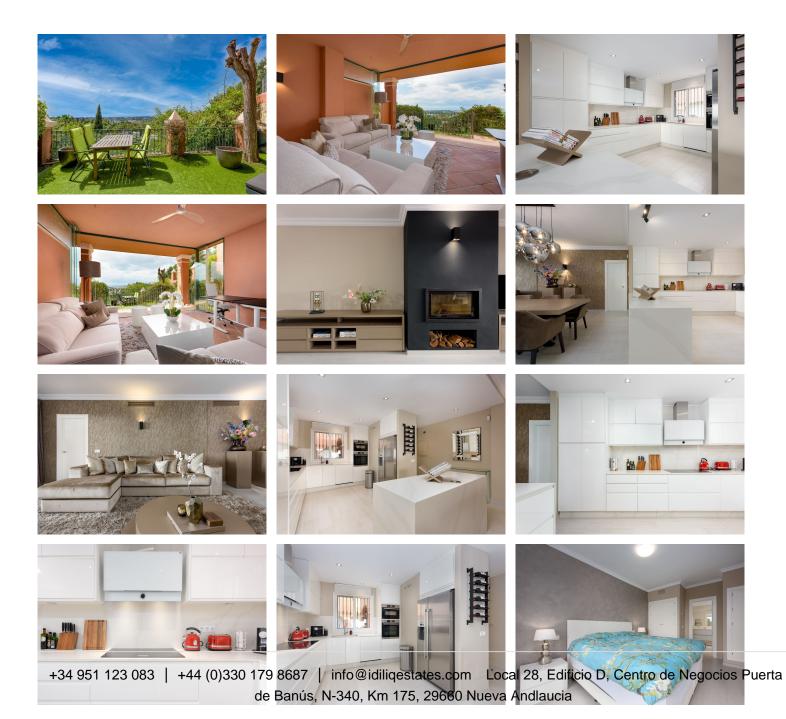

Upon entry, you're welcomed by a spacious open-plan living and dining area, thoughtfully designed with bespoke furniture and elegant fittings. The bright and airy kitchen is fully equipped with high-end Bosch appliances, including an integrated oven, microwave, hob, and dishwasher.

The living space boasts a cozy, closed fireplace and stylish porcelain wood-effect tiles that flow seamlessly throughout the home. From the winter garden—perfect for year-round enjoyment—step out onto a sun-soaked terrace, just a few steps above your own private garden. Every space captures the incredible open sea and mountain views that define this property's unique charm.

+34 951 123 083 | +44 (0)330 179 8687 | info@idiliqestates.com Local 28, Edificio D, Centro de Negocios Puerta de Banús, N-340, Km 175, 29660 Nueva Andlaucia

The master suite offers direct sea views and features a luxurious en-suite bathroom with a sunken bathtub, separate shower, and double vanity. The guest bedroom is also en-suite, and both bathrooms benefit from underfloor heating for added comfort.