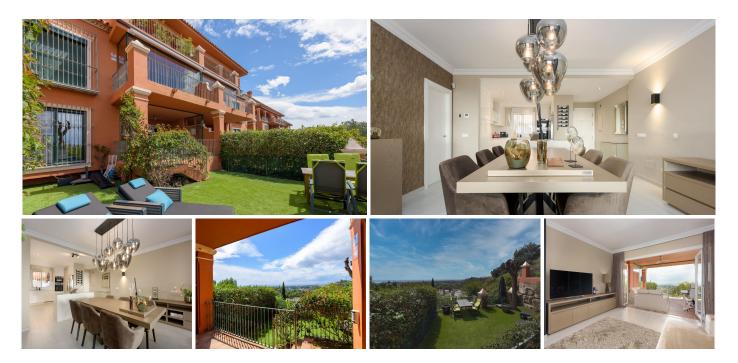

## REF# R5015335 680.000 €

| BEDS | BATHS | BUILT  | PLOT  | TERRACE |
|------|-------|--------|-------|---------|
| 2    | 2     | 126 m² | 30 m² | 30 m²   |

Step into this beautifully refurbished two-bedroom, two-bathroom apartment, perfectly positioned in the sought-after Monte Halcones development. With uninterrupted sea and mountain views, all-day sun, and luxurious finishes throughout, this home is an exceptional opportunity—ideal as a permanent residence or an upscale holiday retreat.

Upon entry, you're welcomed by a spacious open-plan living and dining area, thoughtfully designed with bespoke furniture and elegant fittings. The bright and airy kitchen is fully equipped with high-end Bosch appliances, including an integrated oven, microwave, hob, and dishwasher.

The living space boasts a cozy, closed fireplace and stylish porcelain wood-effect tiles that flow seamlessly throughout the home. From the winter garden—perfect for year-round enjoyment—step out onto a sun-soaked terrace, just a few steps above your own private garden. Every space captures the incredible open sea and mountain views that define this property's unique charm.

Additional features include an underground parking space, a private storage room, and access to a beautifully maintained communal pool area. The exclusive development consists of just 36 apartments and is only a one-minute walk from local shops, restaurants, and bars in Monte Halcones.