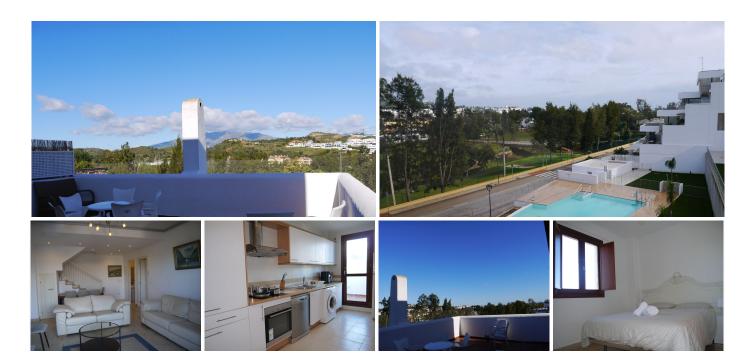

## TOWNHOUSE WITH GOLF VIEWS IN LA CALA

• La Cala

REF# R4938055 624.000 €

| BEDS | BATHS | BUILT  | TERRACE |
|------|-------|--------|---------|
| 3    | 3     | 120 m² | 50 m²   |

Live the unique experience of a townhouse in paradise! Imagine waking up every morning with views of the golf course and the sea, in a bright and spacious home. This 120 m² townhouse with an amazing 50 m² terrace is more than just a house: it's a sanctuary where every corner offers comfort and style. With 3 bedrooms and 3 modern bathrooms, you'll have all the space you need for you and your loved ones. Plus, you'll enjoy the convenience of a subterranean parking space, with the option to park right in front of your home within a private fence. Comfort is at your doorstep! Located in a prime area, just 4 minutes on foot from Carrefour, Aldi, and the best restaurants in Cala, you'll have everything you need within walking distance, without sacrificing tranquility and breathtaking views. Don't miss out on this unique opportunity to live in a space where comfort and location meet. Your new home is waiting!