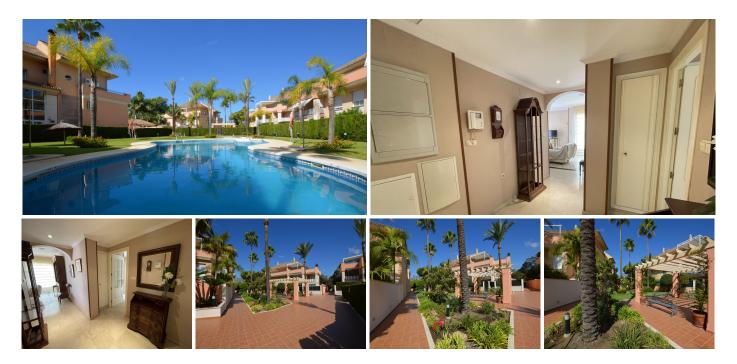

## CHARMING APARTMENT WALKING DISTANCE TO BEACH

Costabella

REF# R4992325 430.000 €

| BEDS | BATHS | BUILT  | TERRACE |
|------|-------|--------|---------|
| 2    | 2     | 100 m² | 11 m²   |

This charming apartment is located in Jardines de Lunamar, an exclusive residential complex just a short walk from one of Marbella's best beaches. The property features 2 spacious bedrooms and 2 full bathrooms, a large kitchen with a laundry area, and a bright living-dining room with access to a south-facing terrace, perfect for enjoying the sun all day long.

Additionally, the apartment includes a private garage space and is part of a community with a beautiful swimming pool and landscaped gardens, offering a peaceful and relaxing environment.

Its excellent location provides easy access to beachfront chiringuitos, supermarkets, and essential services, making it an ideal choice for both permanent residence and investment.