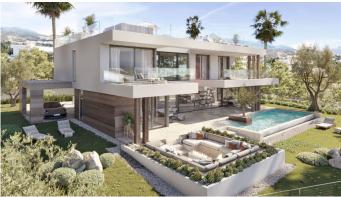

## R4792504

Cancelada

REF# R4792504 1.833.000 €

| BEDS | BATHS | BUILT  | PLOT    | TERRACE |
|------|-------|--------|---------|---------|
| 4    | 5     | 267 m² | 1079 m² | 98 m²   |

Located in the exclusive area of ??Cancelada, next to the prestigious Villa Padierna Palace Hotel, this luxury villa redefines elegance and comfort. With four bedrooms and five bathrooms, the property extends over 267 m<sup>2</sup> built on a 1079 m<sup>2</sup> plot, complemented by a 98 m<sup>2</sup> terrace. The location is unbeatable, with proximity to shops, the sea, the city and schools, ensuring that all daily needs are within walking distance. The south orientation of the villa guarantees abundant natural light throughout the day, highlighting the impressive sea views. In excellent condition, this villa has been carefully maintained to offer an unparalleled living experience. The private pool is an oasis of tranquility, perfect for enjoying the Mediterranean climate in an intimate and exclusive environment. Equipped with air conditioning, the villa offers a comfortable environment all year round. Private, covered terraces invite you to enjoy al fresco dining and moments of relaxation, while en-suite bathrooms in each bedroom ensure privacy and comfort. Furnished in exquisite style, the property includes a fully equipped kitchen, ideal to satisfy the highest culinary expectations. The large private garden provides a green refuge, perfect for outdoor activities and relaxation in nature. The private garage with capacity for several vehicles adds an additional layer of convenience and security. This villa represents a unique opportunity for those seeking a luxurious lifestyle on the Costa del Sol, combining a privileged location next to the Villa Padierna Palace Hotel with exceptional design and amenities.