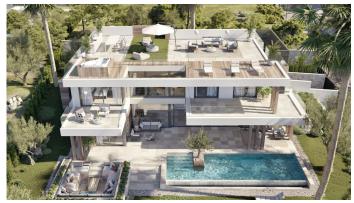

## R4792504

Cancelada

REF# R4792504 1.833.000 €

| BEDS | BATHS | BUILT  | PLOT    | TERRACE |
|------|-------|--------|---------|---------|
| 4    | 5     | 267 m² | 1079 m² | 98 m²   |

Located in the exclusive area of ??Cancelada, next to the prestigious Villa Padierna Palace Hotel, this luxury villa redefines elegance and comfort. With four bedrooms and five bathrooms, the property extends over 267 m<sup>2</sup> built on a 1079 m<sup>2</sup> plot, complemented by a 98 m<sup>2</sup> terrace. The location is unbeatable, with proximity to shops, the sea, the city and schools, ensuring that all daily needs are within walking distance. The south orientation of the villa guarantees abundant natural light throughout the day, highlighting the impressive sea views. In excellent condition, this villa has been carefully maintained to offer an unparalleled living experience. The private pool is an oasis of tranquility, perfect for enjoying the Mediterranean climate in an intimate and exclusive environment. Equipped with air conditioning, the villa offers a comfortable environment all year round. Private, covered terraces invite you to enjoy al fresco dining and moments of relaxation, while en-suite bathrooms in each bedroom ensure privacy and comfort. Furnished in exquisite style, the property includes a fully equipped kitchen, ideal to satisfy the highest culinary expectations. The large private garden provides a green refuge, perfect for outdoor activities and relaxation in nature. The private garage with capacity for several vehicles adds an additional layer of convenience and security. This villa represents a unique opportunity for those seeking a luxurious lifestyle on the Costa del Sol, combining a privileged location next to the Villa Padierna Palace Hotel with exceptional design and amenities.