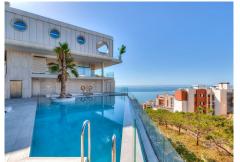

Superb 3 bedroom end-terraced apartment Med One, el Higuerón, Fuengirola. Welcome to the Med One Resort Collection apartment, which offers the perfect holiday home in the prestigious area of el Higuerón. This new, bright and superbly furnished three-bedroom landscape apartment is located just 400 meters from the seafront and offers breathtaking views of the Mediterranean Sea, Fuengirola port and beaches. The apartment has individually controlled air conditioning and heating, so whether you are in the heat of summer or the cool of winter, the interior will remain pleasantly warm. The bedrooms and bathrooms have underfloor heating. The master bedroom has its own "en-suite" bathroom with a bathtub, and all bedrooms have spacious beds for two. The apartment has a total of two bathrooms, ensuring comfort even for a larger group. The kitchen is fully equipped and the apartment is sold fully furnished; the boho-style interior design was done by Zoco Homes. The apartment has two adjacent parking spaces and a spacious storage room. The sale also includes four bicycles. The apartment is barrier-free and suitable for people with reduced mobility, as the housing complex has elevators that also take you directly to the swimming pool, which has a pool lift. There is a lot to see and do in the neighborhood - the center of Los Boliches in Fuengirola is only