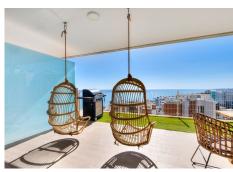

Superb 3 bedroom end-terraced apartment Med One, el Higuerón, Fuengirola. Welcome to the Med One Resort Collection apartment, which offers the perfect holiday home in the prestigious area of el Higuerón. This new, bright and superbly furnished three-bedroom landscape apartment is located just 400 meters from the seafront and offers breathtaking views of the Mediterranean Sea, Fuengirola port and beaches. The apartment has individually controlled air conditioning and heating, so whether you are in the heat of summer or the cool of winter, the interior will remain pleasantly warm. The bedrooms and bathrooms have underfloor heating. The master bedroom has its own "en-suite" bathroom with a bathtub, and all bedrooms have spacious beds for two. The apartment has a total of two bathrooms, ensuring comfort even for a larger group. The kitchen is fully equipped and the apartment is sold fully furnished; the boho-style interior design was done by Zoco Homes. The apartment has two adjacent parking spaces and a spacious storage room. The sale also includes four bicycles. The apartment is barrier-free and suitable for people with reduced mobility, as the housing complex has elevators that also take you directly to the swimming pool, which has a pool lift. There is a lot to see and do in the neighborhood - the center of Los Boliches in Fuengirola is only