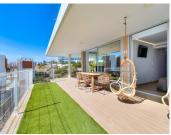

Superb 3 bedroom end-terraced apartment Med One, el Higuerón, Fuengirola. Welcome to the Med One Resort Collection apartment, which offers the perfect holiday home in the prestigious area of el Higuerón. This new, bright and superbly furnished three-bedroom landscape apartment is located just 400 meters from the seafront and offers breathtaking views of the Mediterranean Sea, Fuengirola port and beaches. The apartment has individually controlled air conditioning and heating, so whether you are in the heat of summer or the cool of winter, the interior will remain pleasantly warm. The bedrooms and bathrooms have underfloor heating. The master bedroom has its own "en-suite" bathroom with a bathtub, and all bedrooms have spacious beds for two. The apartment has a total of two bathrooms, ensuring comfort even for a larger group. The kitchen is fully equipped and the apartment is sold fully furnished; the boho-style interior design was done by Zoco Homes. The apartment has two adjacent parking spaces and a spacious storage room. The sale also includes four bicycles. The apartment is barrier-free and suitable for people with reduced mobility, as the housing complex has elevators that also take you directly to the swimming pool, which has a pool lift. There is a lot to see and do in the neighborhood - the center of Los Boliches in Fuengirola is only