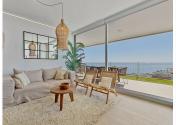

Superb 3 bedroom end-terraced apartment Med One, el Higuerón, Fuengirola. Welcome to the Med One Resort Collection apartment, which offers the perfect holiday home in the prestigious area of el Higuerón. This new, bright and superbly furnished three-bedroom landscape apartment is located just 400 meters from the seafront and offers breathtaking views of the Mediterranean Sea, Fuengirola port and beaches. The apartment has individually controlled air conditioning and heating, so whether you are in the heat of summer or the cool of winter, the interior will remain pleasantly warm. The bedrooms and bathrooms have underfloor heating. The master bedroom has its own "en-suite" bathroom with a bathtub, and all bedrooms have spacious beds for two. The apartment has a total of two bathrooms, ensuring comfort even for a larger group. The kitchen is fully equipped and the apartment is sold fully furnished; the boho-style interior design was done by Zoco Homes. The apartment has two adjacent parking spaces and a spacious storage room. The sale also includes four bicycles. The apartment is barrier-free and suitable for people with reduced mobility, as the housing complex has elevators that also take you directly to the swimming pool, which has a pool lift. There is a lot to see and do in the neighborhood - the center of Los Boliches in Fuengirola is only