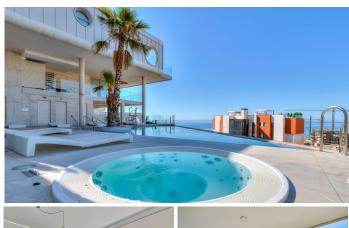

Superb 3 bedroom end-terraced apartment Med One, el Higuerón, Fuengirola. Welcome to the Med One Resort Collection apartment, which offers the perfect holiday home in the prestigious area of el Higuerón. This new, bright and superbly furnished three-bedroom landscape apartment is located just 400 meters from the seafront and offers breathtaking views of the Mediterranean Sea, Fuengirola port and beaches. The apartment has individually controlled air conditioning and heating, so whether you are in the heat of summer or the cool of winter, the interior will remain pleasantly warm. The bedrooms and bathrooms have underfloor heating. The master bedroom has its own "en-suite" bathroom with a bathtub, and all bedrooms have spacious beds for two. The apartment has a total of two bathrooms, ensuring comfort even for a larger group. The kitchen is fully equipped and the apartment is sold fully furnished; the boho-style interior design was done by Zoco Homes. The apartment has two adjacent parking spaces and a spacious storage room. The sale also includes four bicycles. The apartment is barrier-free and suitable for people with reduced mobility, as the housing complex has elevators that also take you directly to the swimming pool, which has a pool lift. There is a lot to see and do in the neighborhood - the center of Los Boliches in Fuengirola is only