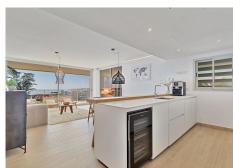

Superb 3 bedroom end-terraced apartment Med One, el Higuerón, Fuengirola. Welcome to the Med One Resort Collection apartment, which offers the perfect holiday home in the prestigious area of el Higuerón. This new, bright and superbly furnished three-bedroom landscape apartment is located just 400 meters from the seafront and offers breathtaking views of the Mediterranean Sea, Fuengirola port and beaches. The apartment has individually controlled air conditioning and heating, so whether you are in the heat of summer or the cool of winter, the interior will remain pleasantly warm. The bedrooms and bathrooms have underfloor heating. The master bedroom has its own "en-suite" bathroom with a bathtub, and all bedrooms have spacious beds for two. The apartment has a total of two bathrooms, ensuring comfort even for a larger group. The kitchen is fully equipped and the apartment is sold fully furnished; the boho-style interior design was done by Zoco Homes. The apartment has two adjacent parking spaces and a spacious storage room. The sale also includes four bicycles. The apartment is barrier-free and suitable for people with reduced mobility, as the housing complex has elevators that also take you directly to the swimming pool, which has a pool lift. There is a lot to see and do in the neighborhood - the center of Los Boliches in Fuengirola is only