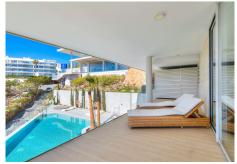

Superb 3 bedroom end-terraced apartment Med One, el Higuerón, Fuengirola. Welcome to the Med One Resort Collection apartment, which offers the perfect holiday home in the prestigious area of el Higuerón. This new, bright and superbly furnished three-bedroom landscape apartment is located just 400 meters from the seafront and offers breathtaking views of the Mediterranean Sea, Fuengirola port and beaches. The apartment has individually controlled air conditioning and heating, so whether you are in the heat of summer or the cool of winter, the interior will remain pleasantly warm. The bedrooms and bathrooms have underfloor heating. The master bedroom has its own "en-suite" bathroom with a bathtub, and all bedrooms have spacious beds for two. The apartment has a total of two bathrooms, ensuring comfort even for a larger group. The kitchen is fully equipped and the apartment is sold fully furnished; the boho-style interior design was done by Zoco Homes. The apartment has two adjacent parking spaces and a spacious storage room. The sale also includes four bicycles. The apartment is barrier-free and suitable for people with reduced mobility, as the housing complex has elevators that also take you directly to the swimming pool, which has a pool lift. There is a lot to see and do in the neighborhood - the center of Los Boliches in Fuengirola is only