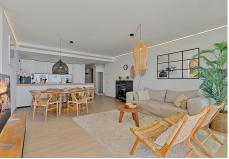

Superb 3 bedroom end-terraced apartment Med One, el Higuerón, Fuengirola. Welcome to the Med One Resort Collection apartment, which offers the perfect holiday home in the prestigious area of el Higuerón. This new, bright and superbly furnished three-bedroom landscape apartment is located just 400 meters from the seafront and offers breathtaking views of the Mediterranean Sea, Fuengirola port and beaches. The apartment has individually controlled air conditioning and heating, so whether you are in the heat of summer or the cool of winter, the interior will remain pleasantly warm. The bedrooms and bathrooms have underfloor heating. The master bedroom has its own "en-suite" bathroom with a bathtub, and all bedrooms have spacious beds for two. The apartment has a total of two bathrooms, ensuring comfort even for a larger group. The kitchen is fully equipped and the apartment is sold fully furnished; the boho-style interior design was done by Zoco Homes. The apartment has two adjacent parking spaces and a spacious storage room. The sale also includes four bicycles. The apartment is barrier-free and suitable for people with reduced mobility, as the housing complex has elevators that also take you directly to the swimming pool, which has a pool lift. There is a lot to see and do in the neighborhood - the center of Los Boliches in Fuengirola is only