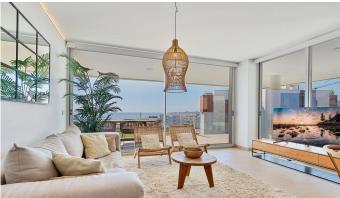

Superb 3 bedroom end-terraced apartment Med One, el Higuerón, Fuengirola. Welcome to the Med One Resort Collection apartment, which offers the perfect holiday home in the prestigious area of el Higuerón. This new, bright and superbly furnished three-bedroom landscape apartment is located just 400 meters from the seafront and offers breathtaking views of the Mediterranean Sea, Fuengirola port and beaches. The apartment has individually controlled air conditioning and heating, so whether you are in the heat of summer or the cool of winter, the interior will remain pleasantly warm. The bedrooms and bathrooms have underfloor heating. The master bedroom has its own "en-suite" bathroom with a bathtub, and all bedrooms have spacious beds for two. The apartment has a total of two bathrooms, ensuring comfort even for a larger group. The kitchen is fully equipped and the apartment is sold fully furnished; the boho-style interior design was done by Zoco Homes. The apartment has two adjacent parking spaces and a spacious storage room. The sale also includes four bicycles. The apartment is barrier-free and suitable for people with reduced mobility, as the housing complex has elevators that also take you directly to the swimming pool, which has a pool lift. There is a lot to see and do in the neighborhood - the center of Los Boliches in Fuengirola is only