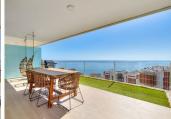

Superb 3 bedroom end-terraced apartment Med One, el Higuerón, Fuengirola. Welcome to the Med One Resort Collection apartment, which offers the perfect holiday home in the prestigious area of el Higuerón. This new, bright and superbly furnished three-bedroom landscape apartment is located just 400 meters from the seafront and offers breathtaking views of the Mediterranean Sea, Fuengirola port and beaches. The apartment has individually controlled air conditioning and heating, so whether you are in the heat of summer or the cool of winter, the interior will remain pleasantly warm. The bedrooms and bathrooms have underfloor heating. The master bedroom has its own "en-suite" bathroom with a bathtub, and all bedrooms have spacious beds for two. The apartment has a total of two bathrooms, ensuring comfort even for a larger group. The kitchen is fully equipped and the apartment is sold fully furnished; the boho-style interior design was done by Zoco Homes. The apartment has two adjacent parking spaces and a spacious storage room. The sale also includes four bicycles. The apartment is barrier-free and suitable for people with reduced mobility, as the housing complex has elevators that also take you directly to the swimming pool, which has a pool lift. There is a lot to see and do in the neighborhood - the center of Los Boliches in Fuengirola is only