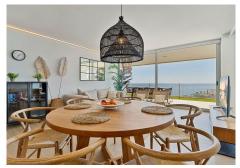

Superb 3 bedroom end-terraced apartment Med One, el Higuerón, Fuengirola. Welcome to the Med One Resort Collection apartment, which offers the perfect holiday home in the prestigious area of el Higuerón. This new, bright and superbly furnished three-bedroom landscape apartment is located just 400 meters from the seafront and offers breathtaking views of the Mediterranean Sea, Fuengirola port and beaches. The apartment has individually controlled air conditioning and heating, so whether you are in the heat of summer or the cool of winter, the interior will remain pleasantly warm. The bedrooms and bathrooms have underfloor heating. The master bedroom has its own "en-suite" bathroom with a bathtub, and all bedrooms have spacious beds for two. The apartment has a total of two bathrooms, ensuring comfort even for a larger group. The kitchen is fully equipped and the apartment is sold fully furnished; the boho-style interior design was done by Zoco Homes. The apartment has two adjacent parking spaces and a spacious storage room. The sale also includes four bicycles. The apartment is barrier-free and suitable for people with reduced mobility, as the housing complex has elevators that also take you directly to the swimming pool, which has a pool lift. There is a lot to see and do in the neighborhood - the center of Los Boliches in Fuengirola is only