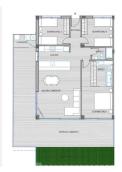

## SUPERB 3 BEDROOM TERRACED APARTMENT IN EL HIGUERÓN

Fuengirola

REF# R4966087 890.000 €

| BEDS | BATHS | BUILT              | TERRACE |
|------|-------|--------------------|---------|
| 3    | 2     | 220 m <sup>2</sup> | 53 m²   |

Superb 3 bedroom end-terraced apartment Med One, el Higuerón, Fuengirola. Welcome to the Med One Resort Collection apartment, which offers the perfect holiday home in the prestigious area of el Higuerón. This new, bright and superbly furnished three-bedroom landscape apartment is located just 400 meters from the seafront and offers breathtaking views of the Mediterranean Sea, Fuengirola port and beaches. The apartment has individually controlled air conditioning and heating, so whether you are in the heat of summer or the cool of winter, the interior will remain pleasantly warm. The bedrooms and bathrooms have underfloor heating. The master bedroom has its own "en-suite" bathroom with a bathtub, and all bedrooms have spacious beds for two. The apartment has a total of two bathrooms, ensuring comfort even for a larger group. The kitchen is fully equipped and the apartment is sold fully furnished; the boho-style interior design was done by Zoco Homes. The apartment has two adjacent parking spaces and a spacious storage room. The sale also includes four bicycles. The apartment is barrier-free and suitable for people with reduced mobility, as the housing complex has elevators that also take you directly to the swimming pool, which has a pool lift. There is a lot to see and do in the neighborhood - the center of Los Boliches in Fuengirola is only