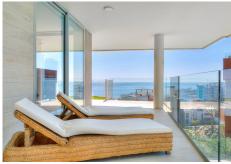

Superb 3 bedroom end-terraced apartment Med One, el Higuerón, Fuengirola. Welcome to the Med One Resort Collection apartment, which offers the perfect holiday home in the prestigious area of el Higuerón. This new, bright and superbly furnished three-bedroom landscape apartment is located just 400 meters from the seafront and offers breathtaking views of the Mediterranean Sea, Fuengirola port and beaches. The apartment has individually controlled air conditioning and heating, so whether you are in the heat of summer or the cool of winter, the interior will remain pleasantly warm. The bedrooms and bathrooms have underfloor heating. The master bedroom has its own "en-suite" bathroom with a bathtub, and all bedrooms have spacious beds for two. The apartment has a total of two bathrooms, ensuring comfort even for a larger group. The kitchen is fully equipped and the apartment is sold fully furnished; the boho-style interior design was done by Zoco Homes. The apartment has two adjacent parking spaces and a spacious storage room. The sale also includes four bicycles. The apartment is barrier-free and suitable for people with reduced mobility, as the housing complex has elevators that also take you directly to the swimming pool, which has a pool lift. There is a lot to see and do in the neighborhood - the center of Los Boliches in Fuengirola is only