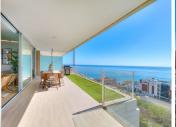

Superb 3 bedroom end-terraced apartment Med One, el Higuerón, Fuengirola. Welcome to the Med One Resort Collection apartment, which offers the perfect holiday home in the prestigious area of el Higuerón. This new, bright and superbly furnished three-bedroom landscape apartment is located just 400 meters from the seafront and offers breathtaking views of the Mediterranean Sea, Fuengirola port and beaches. The apartment has individually controlled air conditioning and heating, so whether you are in the heat of summer or the cool of winter, the interior will remain pleasantly warm. The bedrooms and bathrooms have underfloor heating. The master bedroom has its own "en-suite" bathroom with a bathtub, and all bedrooms have spacious beds for two. The apartment has a total of two bathrooms, ensuring comfort even for a larger group. The kitchen is fully equipped and the apartment is sold fully furnished; the boho-style interior design was done by Zoco Homes. The apartment has two adjacent parking spaces and a spacious storage room. The sale also includes four bicycles. The apartment is barrier-free and suitable for people with reduced mobility, as the housing complex has elevators that also take you directly to the swimming pool, which has a pool lift. There is a lot to see and do in the neighborhood - the center of Los Boliches in Fuengirola is only