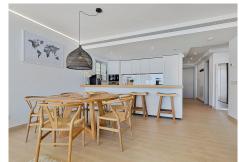

Superb 3 bedroom end-terraced apartment Med One, el Higuerón, Fuengirola. Welcome to the Med One Resort Collection apartment, which offers the perfect holiday home in the prestigious area of el Higuerón. This new, bright and superbly furnished three-bedroom landscape apartment is located just 400 meters from the seafront and offers breathtaking views of the Mediterranean Sea, Fuengirola port and beaches. The apartment has individually controlled air conditioning and heating, so whether you are in the heat of summer or the cool of winter, the interior will remain pleasantly warm. The bedrooms and bathrooms have underfloor heating. The master bedroom has its own "en-suite" bathroom with a bathtub, and all bedrooms have spacious beds for two. The apartment has a total of two bathrooms, ensuring comfort even for a larger group. The kitchen is fully equipped and the apartment is sold fully furnished; the boho-style interior design was done by Zoco Homes. The apartment has two adjacent parking spaces and a spacious storage room. The sale also includes four bicycles. The apartment is barrier-free and suitable for people with reduced mobility, as the housing complex has elevators that also take you directly to the swimming pool, which has a pool lift. There is a lot to see and do in the neighborhood - the center of Los Boliches in Fuengirola is only