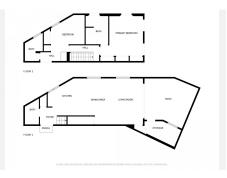

## MODERN ANDALUSIAN BRIGHT 3 BED TOWNHOUSE ON THE GOLDEN MILE

The Golden Mile

REF# R4887607 1.250.000 €

| BEDS | BATHS | BUILT  | TERRACE |
|------|-------|--------|---------|
| 3    | 3     | 142 m² | 38 m²   |

This bright and inviting 3-bedroom townhouse effortlessly combines the charm of traditional Andalusian design with updated modern aesthetics. Ideally located near all amenities and just moments from the renowned Puente Romano, this beautiful home offers the perfect blend of convenience and style. The open-plan living and dining area is bathed in natural light, providing a luxurious yet comfortable space for relaxing or entertaining. Expansive glass doors lead to a private Andalusian-style patio, offering a serene retreat for outdoor relaxation. The kitchen features top-of-the-line appliances, sleek countertops, and a contemporary design—a true haven for culinary enthusiasts. The first floor retains its original flooring, enhancing the home's character and charm. The spacious primary suite includes a lovely Juliet balcony with picturesque views and a beautifully appointed ensuite bath. A second ensuite bedroom offers its own cozy sitting area, while a converted third bedroom provides flexibility for use as a guest room, storage space, or home office. With thoughtful attention to detail at every turn, this property is a must-see for those seeking a home that blends timeless style with modern comfort.