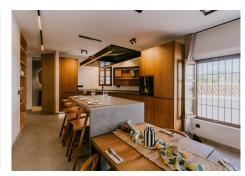

This bright and inviting 3-bedroom townhouse effortlessly combines the charm of traditional Andalusian design with updated modern aesthetics. Ideally located near all amenities and just moments from the renowned Puente Romano, this beautiful home offers the perfect blend of convenience and style. The open-plan living and dining area is bathed in natural light, providing a luxurious yet comfortable space for relaxing or entertaining. Expansive glass doors lead to a private Andalusian-style patio, offering a serene retreat for outdoor relaxation. The kitchen features top-of-the-line appliances, sleek countertops, and a contemporary design—a true haven for culinary enthusiasts. The first floor retains its original flooring, enhancing the home's character and charm. The spacious primary suite includes a lovely Juliet balcony with picturesque views and a beautifully appointed ensuite bath. A second ensuite bedroom offers its own cozy sitting area, while a converted third bedroom provides flexibility for use as a guest room, storage space, or home office. With thoughtful attention to detail at every turn, this property is a must-see for those seeking a home that blends timeless style with modern comfort.