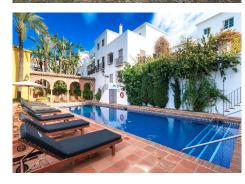

## MODERN ANDALUSIAN BRIGHT 3 BED TOWNHOUSE ON THE GOLDEN MILE

The Golden Mile

REF# R4887607 1.250.000 €

| BEDS | BATHS | BUILT  | TERRACE |
|------|-------|--------|---------|
| 3    | 3     | 142 m² | 38 m²   |

This bright and inviting 3-bedroom townhouse effortlessly combines the charm of traditional Andalusian design with updated modern aesthetics. Ideally located near all amenities and just moments from the renowned Puente Romano, this beautiful home offers the perfect blend of convenience and style. The open-plan living and dining area is bathed in natural light, providing a luxurious yet comfortable space for relaxing or entertaining. Expansive glass doors lead to a private Andalusian-style patio, offering a serene retreat for outdoor relaxation. The kitchen features top-of-the-line appliances, sleek countertops, and a contemporary design—a true haven for culinary enthusiasts. The first floor retains its original flooring, enhancing the home's character and charm. The spacious primary suite includes a lovely Juliet balcony with picturesque views and a beautifully appointed ensuite bath. A second ensuite bedroom offers its own cozy sitting area, while a converted third bedroom provides flexibility for use as a guest room, storage space, or home office. With thoughtful attention to detail at every turn, this property is a must-see for those seeking a home that blends timeless style with modern comfort.