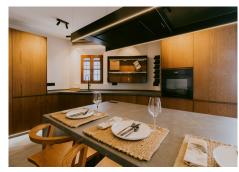

This bright and inviting 3-bedroom townhouse effortlessly combines the charm of traditional Andalusian design with updated modern aesthetics. Ideally located near all amenities and just moments from the renowned Puente Romano, this beautiful home offers the perfect blend of convenience and style. The open-plan living and dining area is bathed in natural light, providing a luxurious yet comfortable space for relaxing or entertaining. Expansive glass doors lead to a private Andalusian-style patio, offering a serene retreat for outdoor relaxation. The kitchen features top-of-the-line appliances, sleek countertops, and a contemporary design—a true haven for culinary enthusiasts. The first floor retains its original flooring, enhancing the home's character and charm. The spacious primary suite includes a lovely Juliet balcony with picturesque views and a beautifully appointed ensuite bath. A second ensuite bedroom offers its own cozy sitting area, while a converted third bedroom provides flexibility for use as a guest room, storage space, or home office. With thoughtful attention to detail at every turn, this property is a must-see for those seeking a home that blends timeless style with modern comfort.