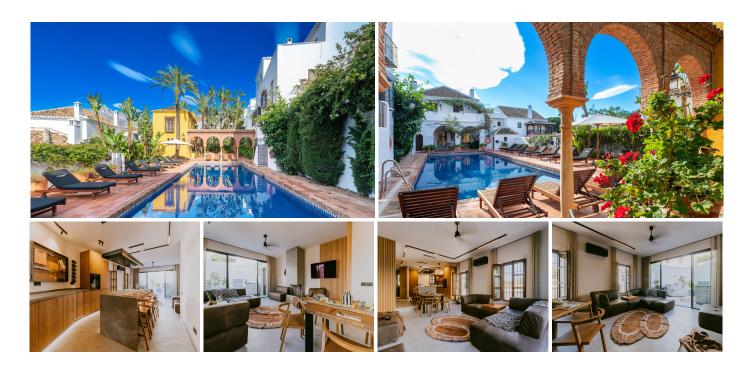

## MODERN ANDALUSIAN BRIGHT 3 BED TOWNHOUSE ON THE GOLDEN MILE

The Golden Mile

REF# R4887607 1.250.000 €

| BEDS | BATHS | BUILT  | TERRACE |
|------|-------|--------|---------|
| 3    | 3     | 142 m² | 38 m²   |

This bright and inviting 3-bedroom townhouse effortlessly combines the charm of traditional Andalusian design with updated modern aesthetics. Ideally located near all amenities and just moments from the renowned Puente Romano, this beautiful home offers the perfect blend of convenience and style. The open-plan living and dining area is bathed in natural light, providing a luxurious yet comfortable space for relaxing or entertaining. Expansive glass doors lead to a private Andalusian-style patio, offering a serene retreat for outdoor relaxation. The kitchen features top-of-the-line appliances, sleek countertops, and a contemporary design—a true haven for culinary enthusiasts. The first floor retains its original flooring, enhancing the home's character and charm. The spacious primary suite includes a lovely Juliet balcony with picturesque views and a beautifully appointed ensuite bath. A second ensuite bedroom offers its own cozy sitting area, while a converted third bedroom provides flexibility for use as a guest room, storage space, or home office. With thoughtful attention to detail at every turn, this property is a must-see for those seeking a home that blends timeless style with modern comfort.