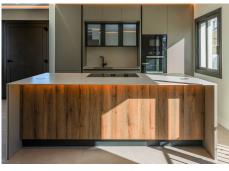

## Nueva Andalucía

REF# R4949515 890.000 €

| BEDS | BATHS | BUILT  | TERRACE |
|------|-------|--------|---------|
| 2    | 2     | 185 m² | 18 m²   |

This modern and spacious 2-bedroom, 2-bathroom apartment is perfectly situated in a prestigious gated community with stunning views of La Concha mountain. Designed for contemporary living, the open-plan layout is filled with natural light, seamlessly connecting the stylish living and dining areas to an expansive private terrace—ideal for relaxation and entertaining. Both bedrooms are generously sized, including a master suite with an en-suite bathroom, while the additional bathroom features high-end finishes for a touch of luxury. Residents enjoy access to a communal swimming pool surrounded by lush tropical gardens, ensuring a peaceful retreat. The property also includes secure underground parking and private storage for added convenience. Located in an exclusive setting, this apartment combines modern elegance, premium amenities, and breathtaking surroundings for a refined lifestyle.