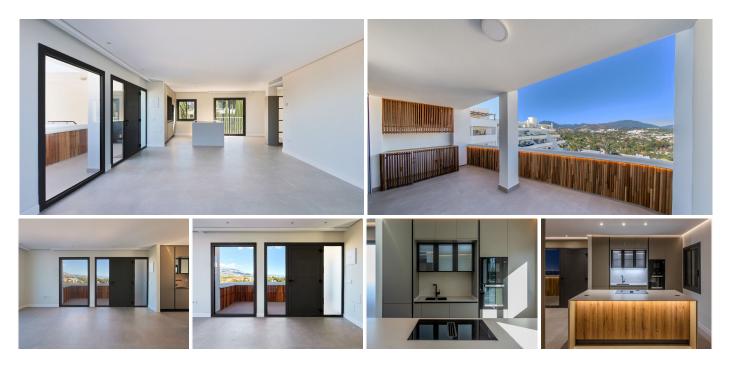

## Nueva Andalucía

REF# R4949515 890.000 €

| BEDS | BATHS | BUILT  | TERRACE |
|------|-------|--------|---------|
| 2    | 2     | 185 m² | 18 m²   |

This modern and spacious 2-bedroom, 2-bathroom apartment is perfectly situated in a prestigious gated community with stunning views of La Concha mountain. Designed for contemporary living, the open-plan layout is filled with natural light, seamlessly connecting the stylish living and dining areas to an expansive private terrace—ideal for relaxation and entertaining. Both bedrooms are generously sized, including a master suite with an en-suite bathroom, while the additional bathroom features high-end finishes for a touch of luxury. Residents enjoy access to a communal swimming pool surrounded by lush tropical gardens, ensuring a peaceful retreat. The property also includes secure underground parking and private storage for added convenience. Located in an exclusive setting, this apartment combines modern elegance, premium amenities, and breathtaking surroundings for a refined lifestyle.