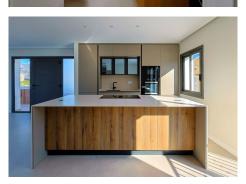

## Nueva Andalucía

REF# R4949515 890.000 €

| BEDS | BATHS | BUILT  | TERRACE |
|------|-------|--------|---------|
| 2    | 2     | 185 m² | 18 m²   |

This modern and spacious 2-bedroom, 2-bathroom apartment is perfectly situated in a prestigious gated community with stunning views of La Concha mountain. Designed for contemporary living, the open-plan layout is filled with natural light, seamlessly connecting the stylish living and dining areas to an expansive private terrace—ideal for relaxation and entertaining. Both bedrooms are generously sized, including a master suite with an en-suite bathroom, while the additional bathroom features high-end finishes for a touch of luxury. Residents enjoy access to a communal swimming pool surrounded by lush tropical gardens, ensuring a peaceful retreat. The property also includes secure underground parking and private storage for added convenience. Located in an exclusive setting, this apartment combines modern elegance, premium amenities, and breathtaking surroundings for a refined lifestyle.