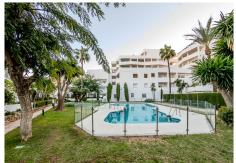

## Nueva Andalucía

REF# R4949515 890.000 €

| BEDS | BATHS | BUILT  | TERRACE |
|------|-------|--------|---------|
| 2    | 2     | 185 m² | 18 m²   |

This modern and spacious 2-bedroom, 2-bathroom apartment is perfectly situated in a prestigious gated community with stunning views of La Concha mountain. Designed for contemporary living, the open-plan layout is filled with natural light, seamlessly connecting the stylish living and dining areas to an expansive private terrace—ideal for relaxation and entertaining. Both bedrooms are generously sized, including a master suite with an en-suite bathroom, while the additional bathroom features high-end finishes for a touch of luxury. Residents enjoy access to a communal swimming pool surrounded by lush tropical gardens, ensuring a peaceful retreat. The property also includes secure underground parking and private storage for added convenience. Located in an exclusive setting, this apartment combines modern elegance, premium amenities, and breathtaking surroundings for a refined lifestyle.