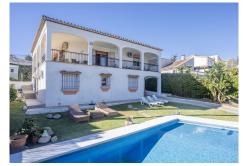

## MODERNISED 5 BED ANDALUSIAN STYLE VILLA IN **ESTEPONA**

Estepona

RFF# R4952131 699.000 €

| BEDS | BATHS | BUILT  | PLOT   | TERRACE |
|------|-------|--------|--------|---------|
| 5    | 4.5   | 193 m² | 618 m² | 35 m²   |

FIVE BEDROOMS ANDALUSIAN STYLE VILLA IN ESTEPONA This villa has been recently modernised but keeping its original Andalusian style. There are five bedrooms, four bathrooms and a guests' toilet. Two of the bedrooms have en-suite bathrooms. Large living areas with ample hallways and lots of light. This property will suit a family as a permanent residency and also will make a great investment as a holiday home and holiday rental, since already has the tourist license in place. Located in Buenas Noches urbanisation, in Estepona West, within the catchment area of several sought-after schools, walking distance to the beach and five minutes' drive to Estepona centre and the Marina. Nearby services and amenities, like the new hospital, chemist, supermarkets, and petrol stations. There are several restaurants and golf courses nearby. The property is built on a plot that faces two streets, which gives this villa a lot of light all day long and in every season, with patios in all directions to either hide or follow the Sun at will. Covered terraces to enjoy the open views and al fresco dinners. Lots of space for the family and friends to enjoy the holidays or everyday living, cause this property is full of possibilities. If you'd like to view this property or have any questions, do not hesitate to contact me.