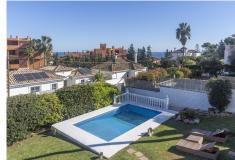

## MODERNISED 5 BED ANDALUSIAN STYLE VILLA IN **ESTEPONA**

Estepona

RFF# R4952131 699.000 €

| BEDS | BATHS | BUILT  | PLOT   | TERRACE |
|------|-------|--------|--------|---------|
| 5    | 4.5   | 193 m² | 618 m² | 35 m²   |

FIVE BEDROOMS ANDALUSIAN STYLE VILLA IN ESTEPONA This villa has been recently modernised but keeping its original Andalusian style. There are five bedrooms, four bathrooms and a guests' toilet. Two of the bedrooms have en-suite bathrooms. Large living areas with ample hallways and lots of light. This property will suit a family as a permanent residency and also will make a great investment as a holiday home and holiday rental, since already has the tourist license in place. Located in Buenas Noches urbanisation, in Estepona West, within the catchment area of several sought-after schools, walking distance to the beach and five minutes' drive to Estepona centre and the Marina. Nearby services and amenities, like the new hospital, chemist, supermarkets, and petrol stations. There are several restaurants and golf courses nearby. The property is built on a plot that faces two streets, which gives this villa a lot of light all day long and in every season, with patios in all directions to either hide or follow the Sun at will. Covered terraces to enjoy the open views and al fresco dinners. Lots of space for the family and friends to enjoy the holidays or everyday living, cause this property is full of possibilities. If you'd like to view this property or have any questions, do not hesitate to contact me.