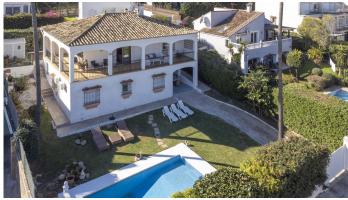

## MODERNISED 5 BED ANDALUSIAN STYLE VILLA IN **ESTEPONA**

Estepona

RFF# R4952131 699.000 €

| BEDS | BATHS | BUILT  | PLOT   | TERRACE |
|------|-------|--------|--------|---------|
| 5    | 4.5   | 193 m² | 618 m² | 35 m²   |

FIVE BEDROOMS ANDALUSIAN STYLE VILLA IN ESTEPONA This villa has been recently modernised but keeping its original Andalusian style. There are five bedrooms, four bathrooms and a guests' toilet. Two of the bedrooms have en-suite bathrooms. Large living areas with ample hallways and lots of light. This property will suit a family as a permanent residency and also will make a great investment as a holiday home and holiday rental, since already has the tourist license in place. Located in Buenas Noches urbanisation, in Estepona West, within the catchment area of several sought-after schools, walking distance to the beach and five minutes' drive to Estepona centre and the Marina. Nearby services and amenities, like the new hospital, chemist, supermarkets, and petrol stations. There are several restaurants and golf courses nearby. The property is built on a plot that faces two streets, which gives this villa a lot of light all day long and in every season, with patios in all directions to either hide or follow the Sun at will. Covered terraces to enjoy the open views and al fresco dinners. Lots of space for the family and friends to enjoy the holidays or everyday living, cause this property is full of possibilities. If you'd like to view this property or have any questions, do not hesitate to contact me.