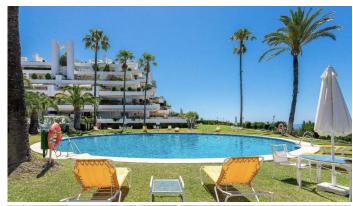

Fantastic apartment with sea views in the prestigious Las Terrazas de las Lomas de Marbella Club urbanization. Located in a secure and gated community within the Golden Mile of Marbella, it has well-kept mature gardens, a large pool with views of the sea and mountains and a particular architecture of the complex with a beautiful park, spa area with sauna and gym, as well as 24-hour security service with surveillance cameras. The complex was designed by the renowned architect Fernando Higueras and is recognized as Andalusian Heritage. This spacious 2-bedroom apartment with panoramic sea views and a huge south-facing terrace is situated on the middle floor of a prestigious complex and comprises comfortable accommodation comprising an entrance hall, a generous living/dining room with fireplace and access to the sunny semi-covered terrace. A fully equipped kitchen with high quality appliances. The master bedroom has large built-in wardrobes and an en-suite bathroom. Also a large double bedroom and a full bathroom. Marble floors throughout the house, electric blinds, electric awnings, air conditioning and double-glazed wooden windows. It is a great investment since it is one of the few apartments in the complex that