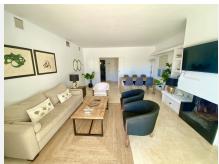

Fantastic apartment with sea views in the prestigious Las Terrazas de las Lomas de Marbella Club urbanization. Located in a secure and gated community within the Golden Mile of Marbella, it has well-kept mature gardens, a large pool with views of the sea and mountains and a particular architecture of the complex with a beautiful park, spa area with sauna and gym, as well as 24-hour security service with surveillance cameras. The complex was designed by the renowned architect Fernando Higueras and is recognized as Andalusian Heritage. This spacious 2-bedroom apartment with panoramic sea views and a huge south-facing terrace is situated on the middle floor of a prestigious complex and comprises comfortable accommodation comprising an entrance hall, a generous living/dining room with fireplace and access to the sunny semi-covered terrace. A fully equipped kitchen with high quality appliances. The master bedroom has large built-in wardrobes and an en-suite bathroom. Also a large double bedroom and a full bathroom. Marble floors throughout the house, electric blinds, electric awnings, air conditioning and double-glazed wooden windows. It is a great investment since it is one of the few apartments in the complex that