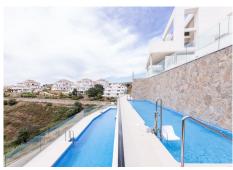

## INCREDIBLE BRIGHT PENTHOUSE APARTMENT WITH LARGE PRIVATE POOL

Nueva Andalucía

REF# R4952032 865,000 €

| BEDS | BATHS | BUILT | TERRACE |
|------|-------|-------|---------|
| 2    | 2     | 95 m² | 102 m²  |

Welcome to La Morelia , one of the very unique modern communities in a sought after Nueva Andalucia. Perfectly positioned giving stunning sea and city views from the terrace , infinity pool and living room . This property has one of the biggest private pool in the whole community which makes it very special. Moreover it's a corner unit facing East -South providing morning sun . The terrace is extremely spacious with a possibility to create an outdoor kitchen. The apartment is very bright and has plenty of light . You have a garage and an elevator that goes directly to the floor the apartment is on. Perfect for rental insvestment as well as a permanent home.