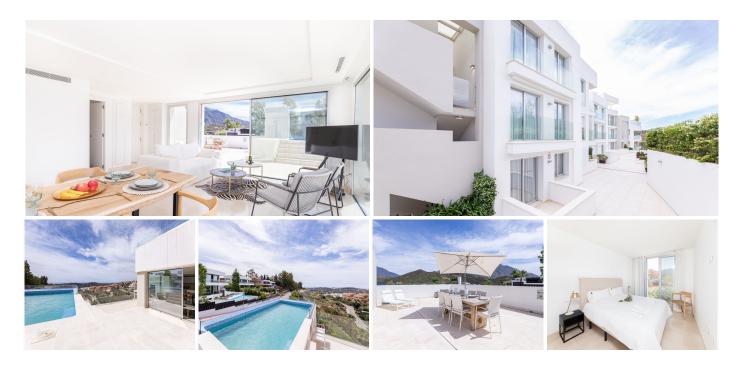

## INCREDIBLE BRIGHT PENTHOUSE APARTMENT WITH LARGE PRIVATE POOL

Nueva Andalucía

REF# R4952032 865,000 €

| BEDS | BATHS | BUILT | TERRACE |
|------|-------|-------|---------|
| 2    | 2     | 95 m² | 102 m²  |

Welcome to La Morelia , one of the very unique modern communities in a sought after Nueva Andalucia. Perfectly positioned giving stunning sea and city views from the terrace , infinity pool and living room . This property has one of the biggest private pool in the whole community which makes it very special. Moreover it's a corner unit facing East -South providing morning sun . The terrace is extremely spacious with a possibility to create an outdoor kitchen. The apartment is very bright and has plenty of light . You have a garage and an elevator that goes directly to the floor the apartment is on. Perfect for rental insvestment as well as a permanent home.