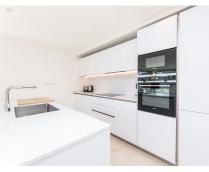

## Nueva Andalucía

REF# R4952032 895.000 €

| BEDS | BATHS | BUILT | TERRACE |
|------|-------|-------|---------|
| 2    | 2     | 95 m² | 102 m²  |

Welcome to La Morelia , one of the very unique modern communities in a sought after Nueva Andalucia. Perfectly positioned giving stunning sea and city views from the terrace , infinity pool and living room . This property has one of the biggest private pool in the whole community which makes it very special. Moreover it's a corner unit facing East -South providing morning sun . The terrace is extremely spacious with a possibility to create an outdoor kitchen. The apartment is very bright and has plenty of light . You have a garage and an elevator that goes directly to the floor the apartment is on. Perfect for rental insvestment as well as a permanent home.