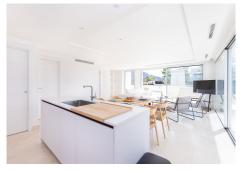

## Nueva Andalucía

REF# R4952032 895.000 €

| BEDS | BATHS | BUILT | TERRACE |
|------|-------|-------|---------|
| 2    | 2     | 95 m² | 102 m²  |

Welcome to La Morelia , one of the very unique modern communities in a sought after Nueva Andalucia. Perfectly positioned giving stunning sea and city views from the terrace , infinity pool and living room . This property has one of the biggest private pool in the whole community which makes it very special. Moreover it's a corner unit facing East -South providing morning sun . The terrace is extremely spacious with a possibility to create an outdoor kitchen. The apartment is very bright and has plenty of light . You have a garage and an elevator that goes directly to the floor the apartment is on. Perfect for rental insvestment as well as a permanent home.