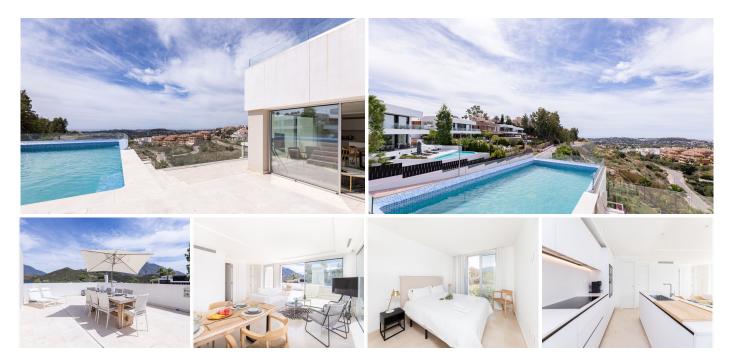

## INCREDIBLE BRIGHT PENTHOUSE APARTMENT WITH LARGE PRIVATE POOL

## Nueva Andalucía

REF# R4952032 895.000 €

| BEDS | BATHS | BUILT | TERRACE |
|------|-------|-------|---------|
| 2    | 2     | 95 m² | 102 m²  |

Welcome to La Morelia , one of the very unique modern communities in a sought after Nueva Andalucia. Perfectly positioned giving stunning sea and city views from the terrace , infinity pool and living room . This property has one of the biggest private pool in the whole community which makes it very special. Moreover it's a corner unit facing East -South providing morning sun . The terrace is extremely spacious with a possibility to create an outdoor kitchen. The apartment is very bright and has plenty of light . You have a garage and an elevator that goes directly to the floor the apartment is on. Perfect for rental insvestment as well as a permanent home.