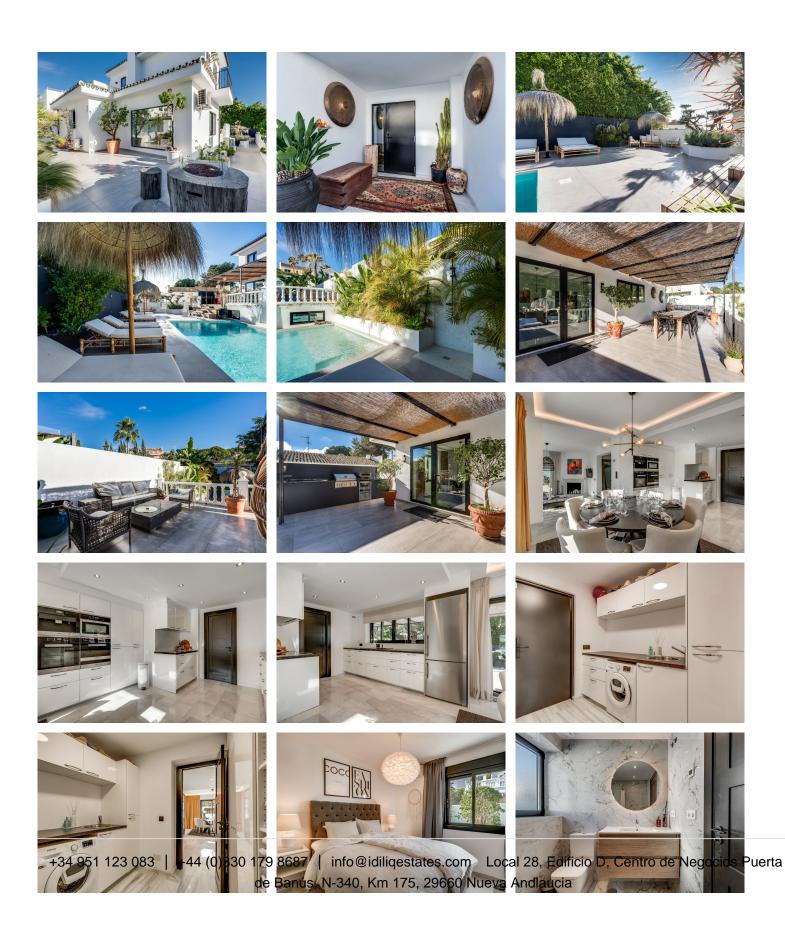

## Nueva Andalucía

REF# R4892512 1.895.000 €

| BEDS | BATHS | BUILT  | PLOT   |
|------|-------|--------|--------|
| 5    | 5     | 343 m² | 503 m² |

This stunning villa, recently renovated just one year ago, is perfectly located in Nueva Andalucía. Situated close to the beach and within walking distance of all amenities, this property offers an exceptional blend of convenience and luxury. Ground Floor: Upon entering, you are welcomed into a bright and spacious living and dining area, featuring a cozy fireplace that creates a warm and inviting ambiance. The fully equipped modern kitchen, fitted with high-quality appliances, also includes a separate laundry room. This level offers direct access to a large terrace and the pool area, ideal for social gatherings and outdoor entertainment. A guest bedroom with an en-suite bathroom and a guest toilet complete this floor. Upper Level: The master suite offers an en-suite bathroom and elegant design, ensuring a serene and private retreat. An additional en-suite guest bedroom is also located on this level, ideal for family or guests. Both bedrooms have balconies, allowing you to enjoy the views and Mediterranean climate. There is also a spacious terrace on this level. Basement: Perfectly designed for relaxation and entertainment, the basement features a games room, a stylish bar with a lounge area, a cinema room, and a wine cellar. This level also includes two guest bedrooms sharing a bathroom and generous storage space. Additionally, the basement includes a garage and a machine room. With five bedrooms and five bathrooms, this beautifully renovated villa is move-in +34 951 123 083 | +44 (0)330 179 8687 | info@idiligestates.com Local 28, Edificio D, Centro de Negocios Puerta