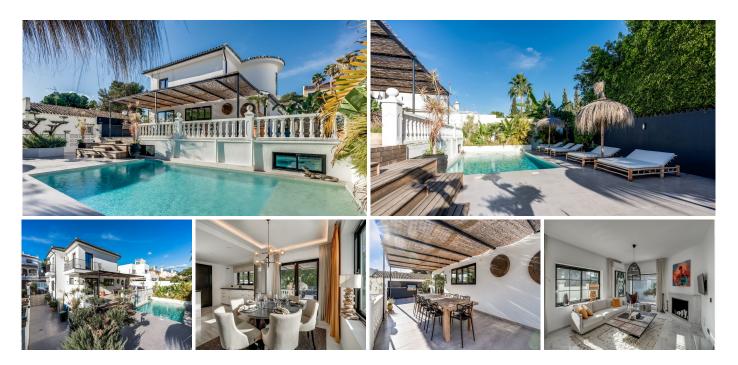

## Nueva Andalucía

REF# R4892512 1.895.000 €

| BEDS | BATHS | BUILT  | PLOT   |
|------|-------|--------|--------|
| 5    | 5     | 343 m² | 503 m² |

This stunning villa, recently renovated just one year ago, is perfectly located in Nueva Andalucía. Situated close to the beach and within walking distance of all amenities, this property offers an exceptional blend of convenience and luxury. Ground Floor: Upon entering, you are welcomed into a bright and spacious living and dining area, featuring a cozy fireplace that creates a warm and inviting ambiance. The fully equipped modern kitchen, fitted with high-quality appliances, also includes a separate laundry room. This level offers direct access to a large terrace and the pool area, ideal for social gatherings and outdoor entertainment. A guest bedroom with an en-suite bathroom and a guest toilet complete this floor. Upper Level: The master suite offers an en-suite bathroom and elegant design, ensuring a serene and private retreat. An additional en-suite guest bedroom is also located on this level, ideal for family or guests. Both bedrooms have balconies, allowing you to enjoy the views and Mediterranean climate. There is also a spacious terrace on this level. Basement: Perfectly designed for relaxation and entertainment, the basement features a games room, a stylish bar with a lounge area, a cinema room, and a wine cellar. This level also includes two guest bedrooms sharing a bathroom and generous storage space. Additionally, the basement includes a garage and a machine room. With five bedrooms and five bathrooms, this beautifully renovated villa is move-in +34 951 123 083 | +44 (0)330 179 8687 | info@idiligestates.com Local 28, Edificio D, Centro de Negocios Puerta