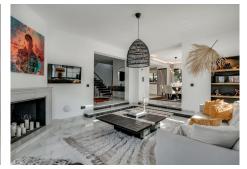

## Nueva Andalucía

REF# R4892512 1.895.000 €

| BEDS | BATHS | BUILT  | PLOT   |
|------|-------|--------|--------|
| 5    | 5     | 343 m² | 503 m² |

This stunning villa, recently renovated just one year ago, is perfectly located in Nueva Andalucía. Situated close to the beach and within walking distance of all amenities, this property offers an exceptional blend of convenience and luxury. Ground Floor: Upon entering, you are welcomed into a bright and spacious living and dining area, featuring a cozy fireplace that creates a warm and inviting ambiance. The fully equipped modern kitchen, fitted with high-quality appliances, also includes a separate laundry room. This level offers direct access to a large terrace and the pool area, ideal for social gatherings and outdoor entertainment. A guest bedroom with an en-suite bathroom and a guest toilet complete this floor. Upper Level: The master suite offers an en-suite bathroom and elegant design, ensuring a serene and private retreat. An additional en-suite guest bedroom is also located on this level, ideal for family or guests. Both bedrooms have balconies, allowing you to enjoy the views and Mediterranean climate. There is also a spacious terrace on this level. Basement: Perfectly designed for relaxation and entertainment, the basement features a games room, a stylish bar with a lounge area, a cinema room, and a wine cellar. This level also includes two guest bedrooms sharing a bathroom and generous storage space. Additionally, the basement includes a garage and a machine room. With five bedrooms and five bathrooms, this beautifully renovated villa is move-in +34 951 123 083 | +44 (0)330 179 8687 | info@idiligestates.com Local 28, Edificio D, Centro de Negocios Puerta