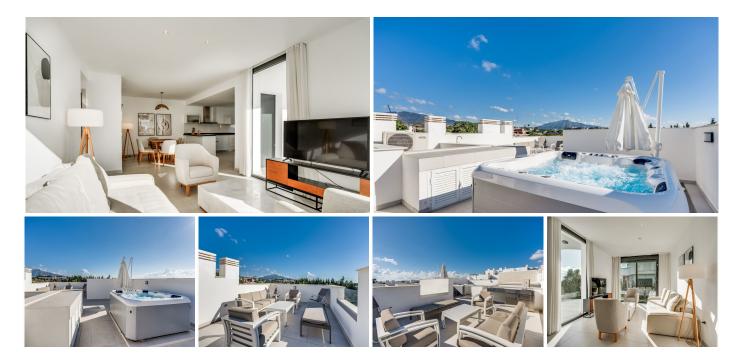

## Bel Air

REF# R4886620 949.000 €

| BEDS | BATHS | BUILT  |
|------|-------|--------|
| 4    | 3     | 264 m² |

Los Miradores del Sol is a distinctive development situated on the New Golden Mile. This contemporary property features four bedrooms, three bathrooms, and an open-plan dining and living area, with direct access to the communal pool and several terraces, including a spacious rooftop terrace equipped with a BBQ area and Jacuzzi. Luxurious townhouse, where every detail radiates elegance and comfort for your enjoyment. This beautifully designed property offers a brand-new interior. Experience the opulence of the master bedroom, featuring its own ensuite bathroom, while the three rooms provide comfortable restful night's sleep. Spacious and open floor plan between living room and kitchen is ideal for entertainment and relaxation. The well-appointed kitchen comes with modern appliances and a convenient laundry area. Step outside to find a charming terrace with inviting sunbeds, perfect for soaking up the sun. Ascend to the rooftop terrace, where your private jacuzzi awaits, offering stunning views. Relax in style while enjoying meals prepared in the outdoor kitchen and dining under the stars. Includes 2 parking spaces in private garage. Direct access from the residence. Also includes 2 storages with plenty of space. Great for rental with all licenses in place.