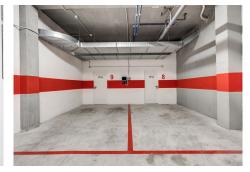

## Bel Air

REF# R4886620 949.000 €

| BEDS | BATHS | BUILT  |
|------|-------|--------|
| 4    | 3     | 264 m² |

Los Miradores del Sol is a distinctive development situated on the New Golden Mile. This contemporary property features four bedrooms, three bathrooms, and an open-plan dining and living area, with direct access to the communal pool and several terraces, including a spacious rooftop terrace equipped with a BBQ area and Jacuzzi. Luxurious townhouse, where every detail radiates elegance and comfort for your enjoyment. This beautifully designed property offers a brand-new interior. Experience the opulence of the master bedroom, featuring its own ensuite bathroom, while the three rooms provide comfortable restful night's sleep. Spacious and open floor plan between living room and kitchen is ideal for entertainment and relaxation. The well-appointed kitchen comes with modern appliances and a convenient laundry area. Step outside to find a charming terrace with inviting sunbeds, perfect for soaking up the sun. Ascend to the rooftop terrace, where your private jacuzzi awaits, offering stunning views. Relax in style while enjoying meals prepared in the outdoor kitchen and dining under the stars. Includes 2 parking spaces in private garage. Direct access from the residence. Also includes 2 storages with plenty of space. Great for rental with all licenses in place.