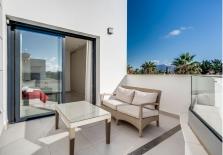

## Bel Air

REF# R4886620 949.000 €

| BEDS | BATHS | BUILT  |
|------|-------|--------|
| 4    | 3     | 264 m² |

Los Miradores del Sol is a distinctive development situated on the New Golden Mile. This contemporary property features four bedrooms, three bathrooms, and an open-plan dining and living area, with direct access to the communal pool and several terraces, including a spacious rooftop terrace equipped with a BBQ area and Jacuzzi. Luxurious townhouse, where every detail radiates elegance and comfort for your enjoyment. This beautifully designed property offers a brand-new interior. Experience the opulence of the master bedroom, featuring its own ensuite bathroom, while the three rooms provide comfortable restful night's sleep. Spacious and open floor plan between living room and kitchen is ideal for entertainment and relaxation. The well-appointed kitchen comes with modern appliances and a convenient laundry area. Step outside to find a charming terrace with inviting sunbeds, perfect for soaking up the sun. Ascend to the rooftop terrace, where your private jacuzzi awaits, offering stunning views. Relax in style while enjoying meals prepared in the outdoor kitchen and dining under the stars. Includes 2 parking spaces in private garage. Direct access from the residence. Also includes 2 storages with plenty of space. Great for rental with all licenses in place.