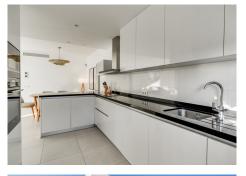

## Bel Air

REF# R4886620 949.000 €

| BEDS | BATHS | BUILT  |
|------|-------|--------|
| 4    | 3     | 264 m² |

Los Miradores del Sol is a distinctive development situated on the New Golden Mile. This contemporary property features four bedrooms, three bathrooms, and an open-plan dining and living area, with direct access to the communal pool and several terraces, including a spacious rooftop terrace equipped with a BBQ area and Jacuzzi. Luxurious townhouse, where every detail radiates elegance and comfort for your enjoyment. This beautifully designed property offers a brand-new interior. Experience the opulence of the master bedroom, featuring its own ensuite bathroom, while the three rooms provide comfortable restful night's sleep. Spacious and open floor plan between living room and kitchen is ideal for entertainment and relaxation. The well-appointed kitchen comes with modern appliances and a convenient laundry area. Step outside to find a charming terrace with inviting sunbeds, perfect for soaking up the sun. Ascend to the rooftop terrace, where your private jacuzzi awaits, offering stunning views. Relax in style while enjoying meals prepared in the outdoor kitchen and dining under the stars. Includes 2 parking spaces in private garage. Direct access from the residence. Also includes 2 storages with plenty of space. Great for rental with all licenses in place.