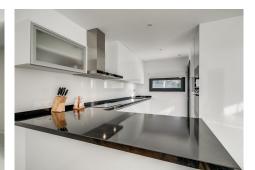

## Bel Air

REF# R4886620 949.000 €

| BEDS | BATHS | BUILT  |
|------|-------|--------|
| 4    | 3     | 264 m² |

Los Miradores del Sol is a distinctive development situated on the New Golden Mile. This contemporary property features four bedrooms, three bathrooms, and an open-plan dining and living area, with direct access to the communal pool and several terraces, including a spacious rooftop terrace equipped with a BBQ area and Jacuzzi. Luxurious townhouse, where every detail radiates elegance and comfort for your enjoyment. This beautifully designed property offers a brand-new interior. Experience the opulence of the master bedroom, featuring its own ensuite bathroom, while the three rooms provide comfortable restful night's sleep. Spacious and open floor plan between living room and kitchen is ideal for entertainment and relaxation. The well-appointed kitchen comes with modern appliances and a convenient laundry area. Step outside to find a charming terrace with inviting sunbeds, perfect for soaking up the sun. Ascend to the rooftop terrace, where your private jacuzzi awaits, offering stunning views. Relax in style while enjoying meals prepared in the outdoor kitchen and dining under the stars. Includes 2 parking spaces in private garage. Direct access from the residence. Also includes 2 storages with plenty of space. Great for rental with all licenses in place.