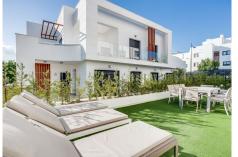

## Bel Air

REF# R4886620 949.000 €

| BEDS | BATHS | BUILT  |
|------|-------|--------|
| 4    | 3     | 264 m² |

Los Miradores del Sol is a distinctive development situated on the New Golden Mile. This contemporary property features four bedrooms, three bathrooms, and an open-plan dining and living area, with direct access to the communal pool and several terraces, including a spacious rooftop terrace equipped with a BBQ area and Jacuzzi. Luxurious townhouse, where every detail radiates elegance and comfort for your enjoyment. This beautifully designed property offers a brand-new interior. Experience the opulence of the master bedroom, featuring its own ensuite bathroom, while the three rooms provide comfortable restful night's sleep. Spacious and open floor plan between living room and kitchen is ideal for entertainment and relaxation. The well-appointed kitchen comes with modern appliances and a convenient laundry area. Step outside to find a charming terrace with inviting sunbeds, perfect for soaking up the sun. Ascend to the rooftop terrace, where your private jacuzzi awaits, offering stunning views. Relax in style while enjoying meals prepared in the outdoor kitchen and dining under the stars. Includes 2 parking spaces in private garage. Direct access from the residence. Also includes 2 storages with plenty of space. Great for rental with all licenses in place.