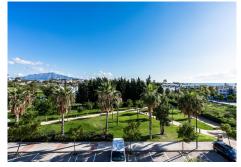

## Bel Air

REF# R4886620 949.000 €

| BEDS | BATHS | BUILT  |
|------|-------|--------|
| 4    | 3     | 264 m² |

Los Miradores del Sol is a distinctive development situated on the New Golden Mile. This contemporary property features four bedrooms, three bathrooms, and an open-plan dining and living area, with direct access to the communal pool and several terraces, including a spacious rooftop terrace equipped with a BBQ area and Jacuzzi. Luxurious townhouse, where every detail radiates elegance and comfort for your enjoyment. This beautifully designed property offers a brand-new interior. Experience the opulence of the master bedroom, featuring its own ensuite bathroom, while the three rooms provide comfortable restful night's sleep. Spacious and open floor plan between living room and kitchen is ideal for entertainment and relaxation. The well-appointed kitchen comes with modern appliances and a convenient laundry area. Step outside to find a charming terrace with inviting sunbeds, perfect for soaking up the sun. Ascend to the rooftop terrace, where your private jacuzzi awaits, offering stunning views. Relax in style while enjoying meals prepared in the outdoor kitchen and dining under the stars. Includes 2 parking spaces in private garage. Direct access from the residence. Also includes 2 storages with plenty of space. Great for rental with all licenses in place.