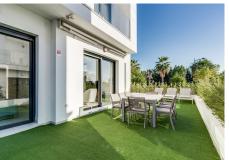

## Bel Air

REF# R4886620 949.000 €

| BEDS | BATHS | BUILT  |
|------|-------|--------|
| 4    | 3     | 264 m² |

Los Miradores del Sol is a distinctive development situated on the New Golden Mile. This contemporary property features four bedrooms, three bathrooms, and an open-plan dining and living area, with direct access to the communal pool and several terraces, including a spacious rooftop terrace equipped with a BBQ area and Jacuzzi. Luxurious townhouse, where every detail radiates elegance and comfort for your enjoyment. This beautifully designed property offers a brand-new interior. Experience the opulence of the master bedroom, featuring its own ensuite bathroom, while the three rooms provide comfortable restful night's sleep. Spacious and open floor plan between living room and kitchen is ideal for entertainment and relaxation. The well-appointed kitchen comes with modern appliances and a convenient laundry area. Step outside to find a charming terrace with inviting sunbeds, perfect for soaking up the sun. Ascend to the rooftop terrace, where your private jacuzzi awaits, offering stunning views. Relax in style while enjoying meals prepared in the outdoor kitchen and dining under the stars. Includes 2 parking spaces in private garage. Direct access from the residence. Also includes 2 storages with plenty of space. Great for rental with all licenses in place.