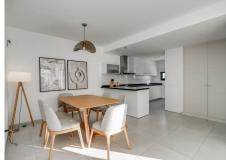

## Bel Air

REF# R4886620 949.000 €

| BEDS | BATHS | BUILT  |
|------|-------|--------|
| 4    | 3     | 264 m² |

Los Miradores del Sol is a distinctive development situated on the New Golden Mile. This contemporary property features four bedrooms, three bathrooms, and an open-plan dining and living area, with direct access to the communal pool and several terraces, including a spacious rooftop terrace equipped with a BBQ area and Jacuzzi. Luxurious townhouse, where every detail radiates elegance and comfort for your enjoyment. This beautifully designed property offers a brand-new interior. Experience the opulence of the master bedroom, featuring its own ensuite bathroom, while the three rooms provide comfortable restful night's sleep. Spacious and open floor plan between living room and kitchen is ideal for entertainment and relaxation. The well-appointed kitchen comes with modern appliances and a convenient laundry area. Step outside to find a charming terrace with inviting sunbeds, perfect for soaking up the sun. Ascend to the rooftop terrace, where your private jacuzzi awaits, offering stunning views. Relax in style while enjoying meals prepared in the outdoor kitchen and dining under the stars. Includes 2 parking spaces in private garage. Direct access from the residence. Also includes 2 storages with plenty of space. Great for rental with all licenses in place.