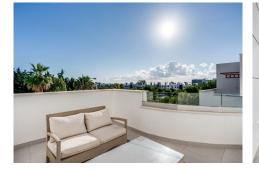

## Bel Air

REF# R4886620 949.000 €

| BEDS | BATHS | BUILT  |
|------|-------|--------|
| 4    | 3     | 264 m² |

Los Miradores del Sol is a distinctive development situated on the New Golden Mile. This contemporary property features four bedrooms, three bathrooms, and an open-plan dining and living area, with direct access to the communal pool and several terraces, including a spacious rooftop terrace equipped with a BBQ area and Jacuzzi. Luxurious townhouse, where every detail radiates elegance and comfort for your enjoyment. This beautifully designed property offers a brand-new interior. Experience the opulence of the master bedroom, featuring its own ensuite bathroom, while the three rooms provide comfortable restful night's sleep. Spacious and open floor plan between living room and kitchen is ideal for entertainment and relaxation. The well-appointed kitchen comes with modern appliances and a convenient laundry area. Step outside to find a charming terrace with inviting sunbeds, perfect for soaking up the sun. Ascend to the rooftop terrace, where your private jacuzzi awaits, offering stunning views. Relax in style while enjoying meals prepared in the outdoor kitchen and dining under the stars. Includes 2 parking spaces in private garage. Direct access from the residence. Also includes 2 storages with plenty of space. Great for rental with all licenses in place.