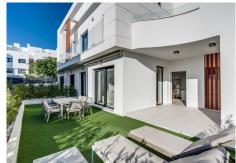

## Bel Air

REF# R4886620 949.000 €

| BEDS | BATHS | BUILT  |
|------|-------|--------|
| 4    | 3     | 264 m² |

Los Miradores del Sol is a distinctive development situated on the New Golden Mile. This contemporary property features four bedrooms, three bathrooms, and an open-plan dining and living area, with direct access to the communal pool and several terraces, including a spacious rooftop terrace equipped with a BBQ area and Jacuzzi. Luxurious townhouse, where every detail radiates elegance and comfort for your enjoyment. This beautifully designed property offers a brand-new interior. Experience the opulence of the master bedroom, featuring its own ensuite bathroom, while the three rooms provide comfortable restful night's sleep. Spacious and open floor plan between living room and kitchen is ideal for entertainment and relaxation. The well-appointed kitchen comes with modern appliances and a convenient laundry area. Step outside to find a charming terrace with inviting sunbeds, perfect for soaking up the sun. Ascend to the rooftop terrace, where your private jacuzzi awaits, offering stunning views. Relax in style while enjoying meals prepared in the outdoor kitchen and dining under the stars. Includes 2 parking spaces in private garage. Direct access from the residence. Also includes 2 storages with plenty of space. Great for rental with all licenses in place.