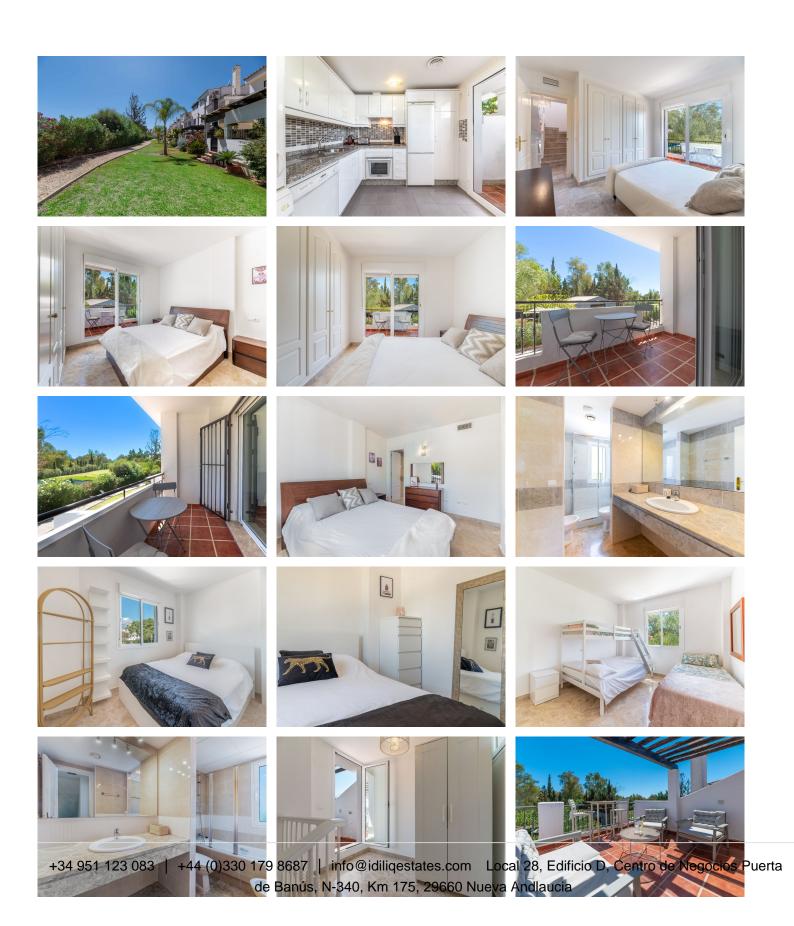

## FANTASTIC 3 BED TOWNHOUSE IN NUEVA ANDALUCÍA

Nueva Andalucía

REF# R4950502 535.000 €

| BEDS | BATHS | BUILT  | TERRACE |
|------|-------|--------|---------|
| 3    | 2.5   | 156 m² | 26 m²   |

Just a short stroll from the iconic Puerto Banús, this beautifully presented three-bedroom townhouse offers the perfect blend of charm, comfort, and investment potential. Set in a peaceful, well-maintained community, it provides an ideal retreat while keeping you close to the best of Marbella's vibrant lifestyle. The ground floor welcomes you with a bright, open-plan living space, where large glass doors allow natural light to pour in. These lead out to a private terrace and garden, seamlessly connecting to the lush communal gardens and a pristine swimming pool—a perfect spot to relax and unwind. For cooler evenings, the cozy fireplace in the living area creates a warm and inviting atmosphere. The fully fitted kitchen is designed for practicality and style, complete with a separate laundry area. Upstairs, the master bedroom opens onto a private balcony with lovely mountain views—an ideal place for a peaceful morning coffee. A highlight of the home is the spacious rooftop solarium, perfect for summer barbecues, evening drinks, or simply soaking up the sun. With a tourist license already in place, this property presents a fantastic opportunity for those looking to generate short-term rental income while also serving as a perfect second residence. Located just 200 meters from Mercadona and within easy walking distance of Puerto Banús' luxury boutiques, top restaurants, and lively nightlife, it offers an unbeatable combination of tranquility and accessibility. Whether as an investment or a holiday retreat, this townhouse is a rare find. For more details or to arrange a private