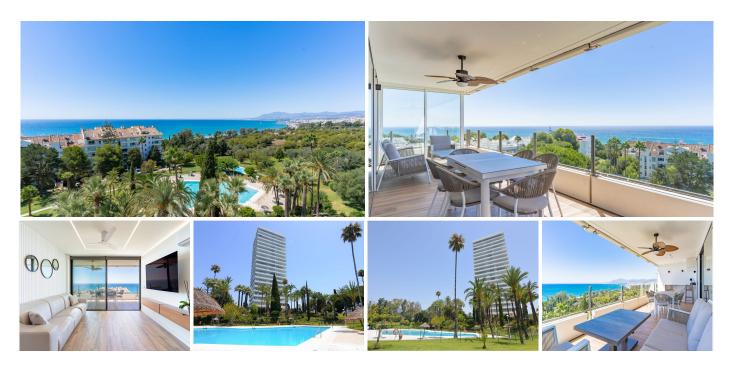

## Marbella

REF# R4944217 949.000 €

| BEDS | BATHS | BUILT  | TERRACE |
|------|-------|--------|---------|
| 3    | 2     | 118 m² | 30 m²   |

Marbella – Exclusive Pocket Listing Stunningly refurbished 3-bedroom, 2-bathroom apartment offering breathtaking panoramic views of the Mediterranean Sea, the beautifully landscaped community grounds, and Marbella itself. Due to the vendor's privacy request, internal pictures are not available online—but we invite you to experience this exceptional home in person. Located in Marbella's only skyscraper, an iconic building fully renovated in 2022, this unique apartment boasts a bright, open-plan living area, a sleek, fully fitted modern kitchen, and three well-appointed bedrooms with stylish bathrooms. The highlight is the expansive 30m<sup>2</sup> terrace, where you can take in the spectacular coastal scenery. Perfectly positioned within walking distance of the sandy beaches, just 2 minutes from Río Real Golf, and a short 5-minute drive to Marbella's city center and La Cañada Shopping Mall. Puerto Banús is only 12 minutes away. This property includes an underground parking space and a storage room. A rare opportunity—schedule your viewing today!