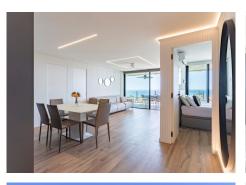

## Marbella

REF# R4944217 949.000 €

| BEDS | BATHS | BUILT  | TERRACE |
|------|-------|--------|---------|
| 3    | 2     | 118 m² | 30 m²   |

Marbella – Exclusive Pocket Listing Stunningly refurbished 3-bedroom, 2-bathroom apartment offering breathtaking panoramic views of the Mediterranean Sea, the beautifully landscaped community grounds, and Marbella itself. Due to the vendor's privacy request, internal pictures are not available online—but we invite you to experience this exceptional home in person. Located in Marbella's only skyscraper, an iconic building fully renovated in 2022, this unique apartment boasts a bright, open-plan living area, a sleek, fully fitted modern kitchen, and three well-appointed bedrooms with stylish bathrooms. The highlight is the expansive 30m<sup>2</sup> terrace, where you can take in the spectacular coastal scenery. Perfectly positioned within walking distance of the sandy beaches, just 2 minutes from Río Real Golf, and a short 5-minute drive to Marbella's city center and La Cañada Shopping Mall. Puerto Banús is only 12 minutes away. This property includes an underground parking space and a storage room. A rare opportunity—schedule your viewing today!