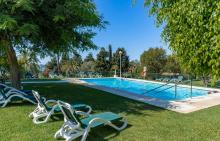

## Marbella

REF# R4944217 949.000 €

| BEDS | BATHS | BUILT  | TERRACE |
|------|-------|--------|---------|
| 3    | 2     | 118 m² | 30 m²   |

Marbella – Exclusive Pocket Listing Stunningly refurbished 3-bedroom, 2-bathroom apartment offering breathtaking panoramic views of the Mediterranean Sea, the beautifully landscaped community grounds, and Marbella itself. Due to the vendor's privacy request, internal pictures are not available online—but we invite you to experience this exceptional home in person. Located in Marbella's only skyscraper, an iconic building fully renovated in 2022, this unique apartment boasts a bright, open-plan living area, a sleek, fully fitted modern kitchen, and three well-appointed bedrooms with stylish bathrooms. The highlight is the expansive 30m<sup>2</sup> terrace, where you can take in the spectacular coastal scenery. Perfectly positioned within walking distance of the sandy beaches, just 2 minutes from Río Real Golf, and a short 5-minute drive to Marbella's city center and La Cañada Shopping Mall. Puerto Banús is only 12 minutes away. This property includes an underground parking space and a storage room. A rare opportunity—schedule your viewing today!