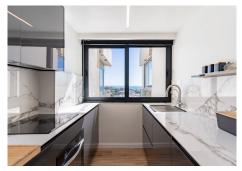

## Marbella

REF# R4944217 949.000 €

| BEDS | BATHS | BUILT  | TERRACE |
|------|-------|--------|---------|
| 3    | 2     | 118 m² | 30 m²   |

Marbella – Exclusive Pocket Listing Stunningly refurbished 3-bedroom, 2-bathroom apartment offering breathtaking panoramic views of the Mediterranean Sea, the beautifully landscaped community grounds, and Marbella itself. Due to the vendor's privacy request, internal pictures are not available online—but we invite you to experience this exceptional home in person. Located in Marbella's only skyscraper, an iconic building fully renovated in 2022, this unique apartment boasts a bright, open-plan living area, a sleek, fully fitted modern kitchen, and three well-appointed bedrooms with stylish bathrooms. The highlight is the expansive 30m<sup>2</sup> terrace, where you can take in the spectacular coastal scenery. Perfectly positioned within walking distance of the sandy beaches, just 2 minutes from Río Real Golf, and a short 5-minute drive to Marbella's city center and La Cañada Shopping Mall. Puerto Banús is only 12 minutes away. This property includes an underground parking space and a storage room. A rare opportunity—schedule your viewing today!