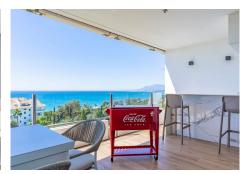

## Marbella

REF# R4944217 949.000 €

| BEDS | BATHS | BUILT  | TERRACE |
|------|-------|--------|---------|
| 3    | 2     | 118 m² | 30 m²   |

Marbella – Exclusive Pocket Listing Stunningly refurbished 3-bedroom, 2-bathroom apartment offering breathtaking panoramic views of the Mediterranean Sea, the beautifully landscaped community grounds, and Marbella itself. Due to the vendor's privacy request, internal pictures are not available online—but we invite you to experience this exceptional home in person. Located in Marbella's only skyscraper, an iconic building fully renovated in 2022, this unique apartment boasts a bright, open-plan living area, a sleek, fully fitted modern kitchen, and three well-appointed bedrooms with stylish bathrooms. The highlight is the expansive 30m<sup>2</sup> terrace, where you can take in the spectacular coastal scenery. Perfectly positioned within walking distance of the sandy beaches, just 2 minutes from Río Real Golf, and a short 5-minute drive to Marbella's city center and La Cañada Shopping Mall. Puerto Banús is only 12 minutes away. This property includes an underground parking space and a storage room. A rare opportunity—schedule your viewing today!