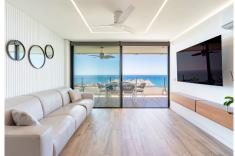

## Marbella

REF# R4944217 949.000 €

| BEDS | BATHS | BUILT  | TERRACE |
|------|-------|--------|---------|
| 3    | 2     | 118 m² | 30 m²   |

Marbella – Exclusive Pocket Listing Stunningly refurbished 3-bedroom, 2-bathroom apartment offering breathtaking panoramic views of the Mediterranean Sea, the beautifully landscaped community grounds, and Marbella itself. Due to the vendor's privacy request, internal pictures are not available online—but we invite you to experience this exceptional home in person. Located in Marbella's only skyscraper, an iconic building fully renovated in 2022, this unique apartment boasts a bright, open-plan living area, a sleek, fully fitted modern kitchen, and three well-appointed bedrooms with stylish bathrooms. The highlight is the expansive 30m<sup>2</sup> terrace, where you can take in the spectacular coastal scenery. Perfectly positioned within walking distance of the sandy beaches, just 2 minutes from Río Real Golf, and a short 5-minute drive to Marbella's city center and La Cañada Shopping Mall. Puerto Banús is only 12 minutes away. This property includes an underground parking space and a storage room. A rare opportunity—schedule your viewing today!