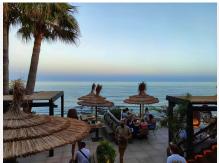

Corner penthouse for sale in one of the best beachfront developments in Mijas Costa, Calahonda. The apartment is on the first floor (no lift) and has 2 exterior bedrooms and 2 full bathrooms (with the possibility of easily converting it into 3 bedrooms), with a large corner and private terrace. From the apartment there is an impressive sea view, from the kitchen, living room, bedroom and terrace. The apartment is sunny all day, especially in winter when the sun is lower. There is new air conditioning (split, hot and cold) in the living room and in the master bedroom. The kitchen is large, exterior with a window and fully equipped, with a serving hatch that opens onto the dining area. The dining room and living room are spacious and sunny. There are built-in wardrobes in both bedrooms. There is a private parking space included in the price. It is a gated community with communal gardens and a large swimming pool facing the sea. You can exit through the community directly to the beach and can walk easily to several restaurants, beach bars, supermarket, pharmacy etc. We have refurbished several apartments of a similar size in the same urbanization for our investors from 2 bedroom to 3 bedroom apartments and we can show you before and after of those units, and you can visit them personally to get an idea of what can be done.