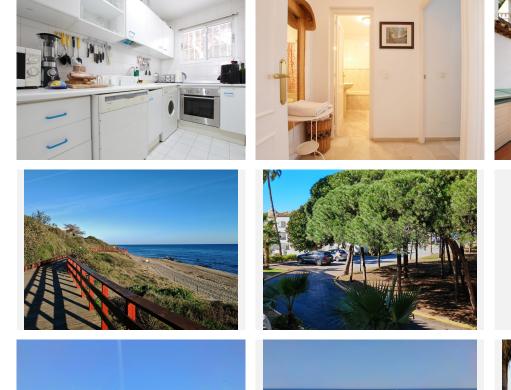

Corner penthouse for sale in one of the best beachfront developments in Mijas Costa, Calahonda. The apartment is on the first floor (no lift) and has 2 exterior bedrooms and 2 full bathrooms (with the possibility of easily converting it into 3 bedrooms), with a large corner and private terrace. From the apartment there is an impressive sea view, from the kitchen, living room, bedroom and terrace. The apartment is sunny all day, especially in winter when the sun is lower. There is new air conditioning (split, hot and cold) in the living room and in the master bedroom. The kitchen is large, exterior with a window and fully equipped, with a serving hatch that opens onto the dining area. The dining room and living room are spacious and sunny. There are built-in wardrobes in both bedrooms. There is a private parking space included in the price. It is a gated community with communal gardens and a large swimming pool facing the sea. You can exit through the community directly to the beach and can walk easily to several restaurants, beach bars, supermarket, pharmacy etc. We have refurbished several apartments of a similar size in the same urbanization for our investors from 2 bedroom to 3 bedroom apartments and we can show you before and after of those units, and you can visit them personally to get an idea of what can be done.