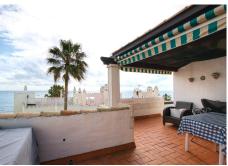

Corner penthouse for sale in one of the best beachfront developments in Mijas Costa, Calahonda. The apartment is on the first floor (no lift) and has 2 exterior bedrooms and 2 full bathrooms (with the possibility of easily converting it into 3 bedrooms), with a large corner and private terrace. From the apartment there is an impressive sea view, from the kitchen, living room, bedroom and terrace. The apartment is sunny all day, especially in winter when the sun is lower. There is new air conditioning (split, hot and cold) in the living room and in the master bedroom. The kitchen is large, exterior with a window and fully equipped, with a serving hatch that opens onto the dining area. The dining room and living room are spacious and sunny. There are built-in wardrobes in both bedrooms. There is a private parking space included in the price. It is a gated community with communal gardens and a large swimming pool facing the sea. You can exit through the community directly to the beach and can walk easily to several restaurants, beach bars, supermarket, pharmacy etc. We have refurbished several apartments of a similar size in the same urbanization for our investors from 2 bedroom to 3 bedroom apartments and we can show you before and after of those units, and you can visit them personally to get an idea of what can be done.