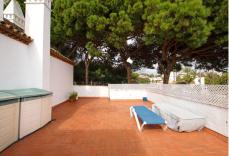

Corner penthouse for sale in one of the best beachfront developments in Mijas Costa, Calahonda. The apartment is on the first floor (no lift) and has 2 exterior bedrooms and 2 full bathrooms (with the possibility of easily converting it into 3 bedrooms), with a large corner and private terrace. From the apartment there is an impressive sea view, from the kitchen, living room, bedroom and terrace. The apartment is sunny all day, especially in winter when the sun is lower. There is new air conditioning (split, hot and cold) in the living room and in the master bedroom. The kitchen is large, exterior with a window and fully equipped, with a serving hatch that opens onto the dining area. The dining room and living room are spacious and sunny. There are built-in wardrobes in both bedrooms. There is a private parking space included in the price. It is a gated community with communal gardens and a large swimming pool facing the sea. You can exit through the community directly to the beach and can walk easily to several restaurants, beach bars, supermarket, pharmacy etc. We have refurbished several apartments of a similar size in the same urbanization for our investors from 2 bedroom to 3 bedroom apartments and we can show you before and after of those units, and you can visit them personally to get an idea of what can be done.