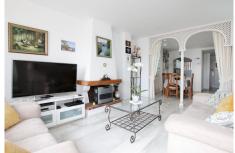

Corner penthouse for sale in one of the best beachfront developments in Mijas Costa, Calahonda. The apartment is on the first floor (no lift) and has 2 exterior bedrooms and 2 full bathrooms (with the possibility of easily converting it into 3 bedrooms), with a large corner and private terrace. From the apartment there is an impressive sea view, from the kitchen, living room, bedroom and terrace. The apartment is sunny all day, especially in winter when the sun is lower. There is new air conditioning (split, hot and cold) in the living room and in the master bedroom. The kitchen is large, exterior with a window and fully equipped, with a serving hatch that opens onto the dining area. The dining room and living room are spacious and sunny. There are built-in wardrobes in both bedrooms. There is a private parking space included in the price. It is a gated community with communal gardens and a large swimming pool facing the sea. You can exit through the community directly to the beach and can walk easily to several restaurants, beach bars, supermarket, pharmacy etc. We have refurbished several apartments of a similar size in the same urbanization for our investors from 2 bedroom to 3 bedroom apartments and we can show you before and after of those units, and you can visit them personally to get an idea of what can be done.