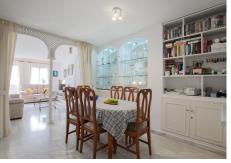

Corner penthouse for sale in one of the best beachfront developments in Mijas Costa, Calahonda. The apartment is on the first floor (no lift) and has 2 exterior bedrooms and 2 full bathrooms (with the possibility of easily converting it into 3 bedrooms), with a large corner and private terrace. From the apartment there is an impressive sea view, from the kitchen, living room, bedroom and terrace. The apartment is sunny all day, especially in winter when the sun is lower. There is new air conditioning (split, hot and cold) in the living room and in the master bedroom. The kitchen is large, exterior with a window and fully equipped, with a serving hatch that opens onto the dining area. The dining room and living room are spacious and sunny. There are built-in wardrobes in both bedrooms. There is a private parking space included in the price. It is a gated community with communal gardens and a large swimming pool facing the sea. You can exit through the community directly to the beach and can walk easily to several restaurants, beach bars, supermarket, pharmacy etc. We have refurbished several apartments of a similar size in the same urbanization for our investors from 2 bedroom to 3 bedroom apartments and we can show you before and after of those units, and you can visit them personally to get an idea of what can be done.