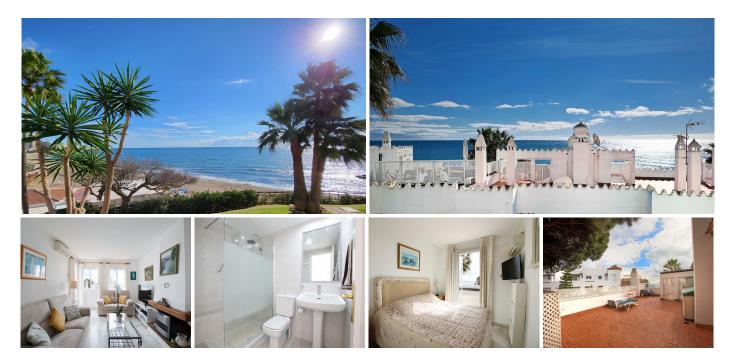

## CORNER PENTHOUSE WITH SEA VIEWS IN BEACHFRONT COMPLEX IN CALAHONDA

Calahonda

REF# R4953592 585.000 €

| BEDS | BATHS | BUILT  | TERRACE |
|------|-------|--------|---------|
| 2    | 2     | 103 m² | 60 m²   |

Corner penthouse for sale in one of the best beachfront developments in Mijas Costa, Calahonda. The apartment is on the first floor (no lift) and has 2 exterior bedrooms and 2 full bathrooms (with the possibility of easily converting it into 3 bedrooms), with a large corner and private terrace. From the apartment there is an impressive sea view, from the kitchen, living room, bedroom and terrace. The apartment is sunny all day, especially in winter when the sun is lower. There is new air conditioning (split, hot and cold) in the living room and in the master bedroom. The kitchen is large, exterior with a window and fully equipped, with a serving hatch that opens onto the dining area. The dining room and living room are spacious and sunny. There are built-in wardrobes in both bedrooms. There is a private parking space included in the price. It is a gated community with communal gardens and a large swimming pool facing the sea. You can exit through the community directly to the beach and can walk easily to several restaurants, beach bars, supermarket, pharmacy etc. We have refurbished several apartments of a similar size in the same urbanization for our investors from 2 bedroom to 3 bedroom apartments and we can show you before and after of those units, and you can visit them personally to get an idea of what can be done.