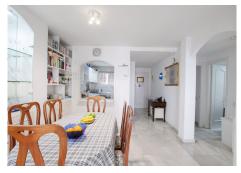

Corner penthouse for sale in one of the best beachfront developments in Mijas Costa, Calahonda. The apartment is on the first floor (no lift) and has 2 exterior bedrooms and 2 full bathrooms (with the possibility of easily converting it into 3 bedrooms), with a large corner and private terrace. From the apartment there is an impressive sea view, from the kitchen, living room, bedroom and terrace. The apartment is sunny all day, especially in winter when the sun is lower. There is new air conditioning (split, hot and cold) in the living room and in the master bedroom. The kitchen is large, exterior with a window and fully equipped, with a serving hatch that opens onto the dining area. The dining room and living room are spacious and sunny. There are built-in wardrobes in both bedrooms. There is a private parking space included in the price. It is a gated community with communal gardens and a large swimming pool facing the sea. You can exit through the community directly to the beach and can walk easily to several restaurants, beach bars, supermarket, pharmacy etc. We have refurbished several apartments of a similar size in the same urbanization for our investors from 2 bedroom to 3 bedroom apartments and we can show you before and after of those units, and you can visit them personally to get an idea of what can be done.