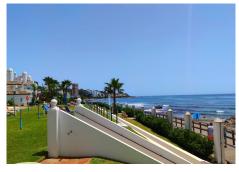

Corner penthouse for sale in one of the best beachfront developments in Mijas Costa, Calahonda. The apartment is on the first floor (no lift) and has 2 exterior bedrooms and 2 full bathrooms (with the possibility of easily converting it into 3 bedrooms), with a large corner and private terrace. From the apartment there is an impressive sea view, from the kitchen, living room, bedroom and terrace. The apartment is sunny all day, especially in winter when the sun is lower. There is new air conditioning (split, hot and cold) in the living room and in the master bedroom. The kitchen is large, exterior with a window and fully equipped, with a serving hatch that opens onto the dining area. The dining room and living room are spacious and sunny. There are built-in wardrobes in both bedrooms. There is a private parking space included in the price. It is a gated community with communal gardens and a large swimming pool facing the sea. You can exit through the community directly to the beach and can walk easily to several restaurants, beach bars, supermarket, pharmacy etc. We have refurbished several apartments of a similar size in the same urbanization for our investors from 2 bedroom to 3 bedroom apartments and we can show you before and after of those units, and you can visit them personally to get an idea of what can be done.