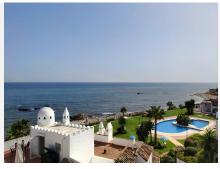

Corner penthouse for sale in one of the best beachfront developments in Mijas Costa, Calahonda. The apartment is on the first floor (no lift) and has 2 exterior bedrooms and 2 full bathrooms (with the possibility of easily converting it into 3 bedrooms), with a large corner and private terrace. From the apartment there is an impressive sea view, from the kitchen, living room, bedroom and terrace. The apartment is sunny all day, especially in winter when the sun is lower. There is new air conditioning (split, hot and cold) in the living room and in the master bedroom. The kitchen is large, exterior with a window and fully equipped, with a serving hatch that opens onto the dining area. The dining room and living room are spacious and sunny. There are built-in wardrobes in both bedrooms. There is a private parking space included in the price. It is a gated community with communal gardens and a large swimming pool facing the sea. You can exit through the community directly to the beach and can walk easily to several restaurants, beach bars, supermarket, pharmacy etc. We have refurbished several apartments of a similar size in the same urbanization for our investors from 2 bedroom to 3 bedroom apartments and we can show you before and after of those units, and you can visit them personally to get an idea of what can be done.