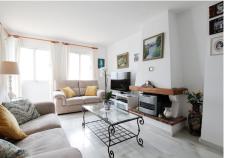

Corner penthouse for sale in one of the best beachfront developments in Mijas Costa, Calahonda. The apartment is on the first floor (no lift) and has 2 exterior bedrooms and 2 full bathrooms (with the possibility of easily converting it into 3 bedrooms), with a large corner and private terrace. From the apartment there is an impressive sea view, from the kitchen, living room, bedroom and terrace. The apartment is sunny all day, especially in winter when the sun is lower. There is new air conditioning (split, hot and cold) in the living room and in the master bedroom. The kitchen is large, exterior with a window and fully equipped, with a serving hatch that opens onto the dining area. The dining room and living room are spacious and sunny. There are built-in wardrobes in both bedrooms. There is a private parking space included in the price. It is a gated community with communal gardens and a large swimming pool facing the sea. You can exit through the community directly to the beach and can walk easily to several restaurants, beach bars, supermarket, pharmacy etc. We have refurbished several apartments of a similar size in the same urbanization for our investors from 2 bedroom to 3 bedroom apartments and we can show you before and after of those units, and you can visit them personally to get an idea of what can be done.