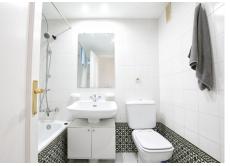

Corner penthouse for sale in one of the best beachfront developments in Mijas Costa, Calahonda. The apartment is on the first floor (no lift) and has 2 exterior bedrooms and 2 full bathrooms (with the possibility of easily converting it into 3 bedrooms), with a large corner and private terrace. From the apartment there is an impressive sea view, from the kitchen, living room, bedroom and terrace. The apartment is sunny all day, especially in winter when the sun is lower. There is new air conditioning (split, hot and cold) in the living room and in the master bedroom. The kitchen is large, exterior with a window and fully equipped, with a serving hatch that opens onto the dining area. The dining room and living room are spacious and sunny. There are built-in wardrobes in both bedrooms. There is a private parking space included in the price. It is a gated community with communal gardens and a large swimming pool facing the sea. You can exit through the community directly to the beach and can walk easily to several restaurants, beach bars, supermarket, pharmacy etc. We have refurbished several apartments of a similar size in the same urbanization for our investors from 2 bedroom to 3 bedroom apartments and we can show you before and after of those units, and you can visit them personally to get an idea of what can be done.